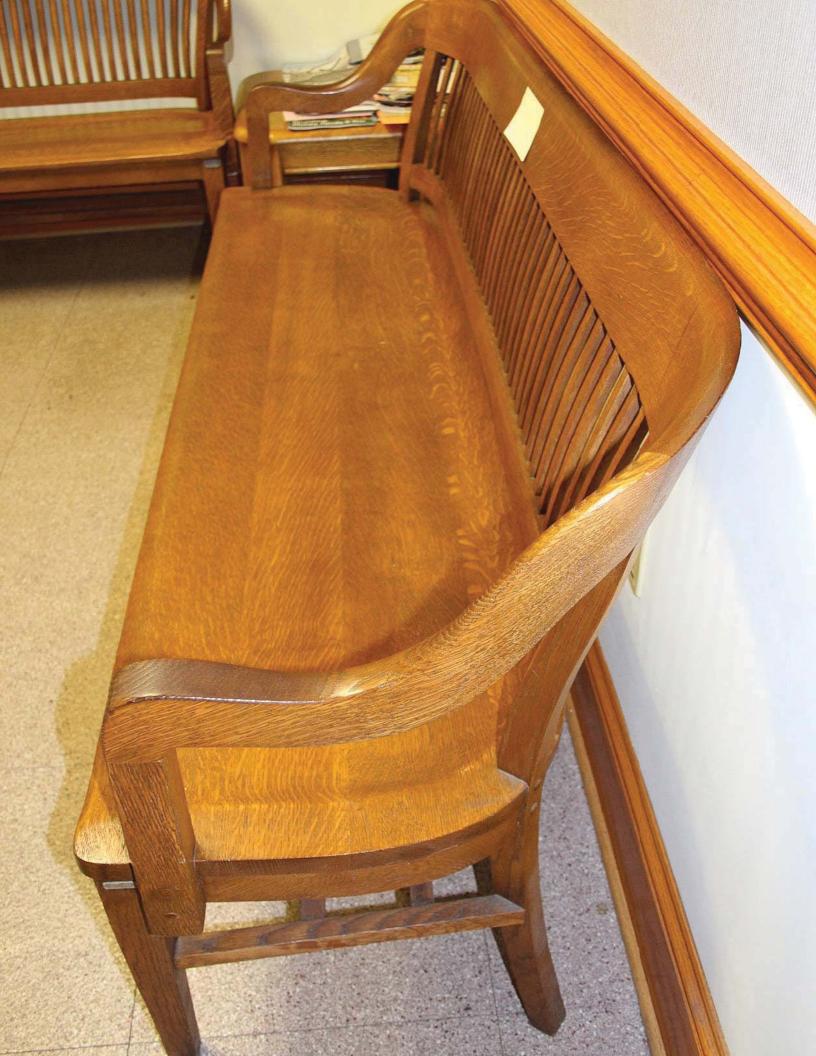

| Probatio |                     |                |       |                  |                                          |
|----------|---------------------|----------------|-------|------------------|------------------------------------------|
|          |                     |                |       |                  | Disposition (New,<br>Relocate, Refinish, |
| Asset ID |                     |                |       |                  | Reupholster,                             |
| #/Code   | Tomochichi Location | Annex Location | Name  | Size (W x D x H) | Surplus or Dispose)                      |
| 508      | P100A Lobby         | 3.104 Lobby    | Bench | 71" x 20" x 35"  | Refinish, Package 12                     |
| 513      | P100A Lobby         | 3.104 Lobby    | Bench | 71" x 20" x 35"  | Refinish, Package 12                     |
| 525      | P100A Lobby         | 3.104 Lobby    | Bench | 71" x 20" x 35"  | Refinish, Package 12                     |