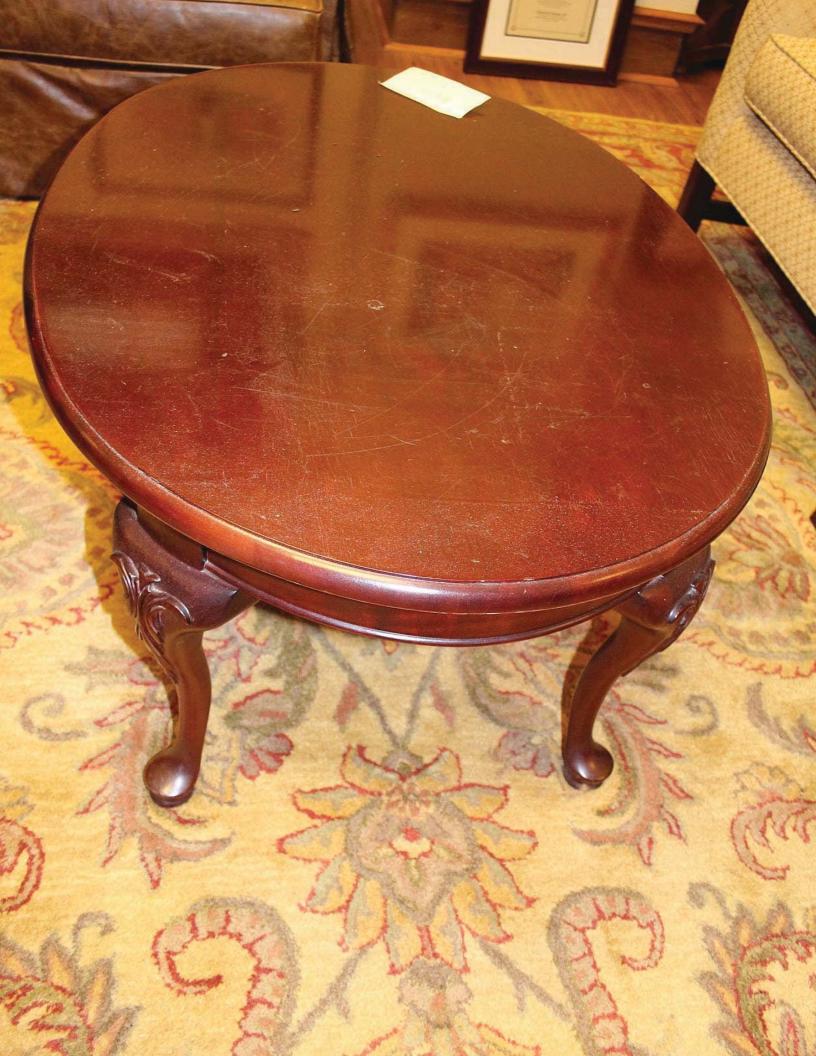

| Bankruj  | ptcy Inventory and F                        |                                                 |                                                   |                  | Disposition (New,<br>Relocate, Refinish,<br>Reupholster, |
|----------|---------------------------------------------|-------------------------------------------------|---------------------------------------------------|------------------|----------------------------------------------------------|
| Asset ID |                                             |                                                 |                                                   |                  |                                                          |
| #/Code   | Tomochichi Location                         | Annex Location                                  | Name                                              | Size (W x D x H) | Surplus or Dispose)                                      |
| 4089     | B228 Bankruptcy<br>Courtroom                | 3.102 Attorney Conf<br>Room A                   | Attorney Table w/glass top                        | 72"x 36" x 31"   | Refinish, Package 12                                     |
| 5085     | B228 Bankruptcy<br>Courtroom                | 3.103 Attorney Conf<br>Room B                   | Attorney Table w/glass top                        | 72"x 36" x 31"   | Refinish, Package 12                                     |
| 5202     | B226 Clerk's Office                         | 2.134 Clerk's Office                            | Coffee Table, Oval                                | 36" x 28" x 18"  | Refinish, Package 12                                     |
| 5330     | BHallB Bankruptcy<br>Hallway B              | 2.100 Lobby                                     | Bench                                             |                  | Refinish, Package 12                                     |
| 5331     | BHallB Bankruptcy<br>Hallway B              | 2.100 Lobby                                     | Bench                                             |                  | Refinish, Package 12                                     |
| 5335     | BHallB Bankruptcy<br>Hallway B              | 2.100 Lobby                                     | Bench                                             |                  | Refinish, Package 12                                     |
| 5336     | BHallC Bankruptcy<br>Hallway C              | 3.104 Lobby                                     | Bench                                             |                  | Refinish, Package 12                                     |
| 5371     | BHallB Bankruptcy<br>Hallway B              | 3.104 Lobby                                     | Bench                                             |                  | Refinish, Package 12                                     |
| 5377     | BHallB Bankruptcy<br>Hallway B              | 3.104 Lobby                                     | Bench                                             |                  | Refinish, Package 12                                     |
| 5397     | BHallB Bankruptcy<br>Hallway B              | 3.104 Lobby                                     | Bench                                             |                  | Refinish, Package 12                                     |
| 5425     | B216 Attorney<br>Conference Room            | 2.120 Bankruptcy<br>Conference Room             | Console Table                                     | 72" x 22" x 30"  | Refinish, Package 12                                     |
| 5524     | B216 Attorney<br>Conference Room            | 2.120 Bankruptcy<br>Conference Room             | Conference Table                                  | 97" x 42" x 30"  | Refinish, Package 12                                     |
| 103      | B234 Bankruptcy Visiting<br>Judge's Chamber |                                                 | Desk, Executive, Bevel Series                     | 72" x 48" x 32"  | Refinish, Package 12                                     |
| 6458     | B218 Chief Deputy Office                    | 2.122 Chief Deputy<br>Office                    | Table, Round                                      | 20" dia x 29"    | Refinish, Package 12                                     |
| 6459     | B218 Chief Deputy Office                    |                                                 | End Table w/Lower Shelf                           | 17" x 26" x 25"  | Refinish, Package 12                                     |
| 6473     | B218 Chief Deputy Office                    |                                                 | End Table w/Lower Shelf                           | 17" x 26" x 25"  | Refinish, Package 12                                     |
| 6482     | BHallB Bankruptcy<br>Hallway B              | 3.104 Lobby                                     | Bench                                             |                  | Refinish, Package 12                                     |
| 6498     | B218 Chief Deputy Office                    | 3.139 Bankruptcy<br>Visiting Judge's Chamber    | Credenza w/2 Doors and 2 Drawers, Bevel<br>Series | 70" x 19" x 31"  | Refinish, Package 12                                     |
| 6499     | B218 Chief Deputy Office                    | 3.139 Bankruptcy<br>Visiting Judge's Chamber    | Desk, Executive, Bevel Series                     | 72" x 44" x 31"  | Refinish, Package 12                                     |
| 6632     | B207 Finance                                | 2.116 Bankruptcy<br>Second Floor Lounge<br>Area | Sofa Table                                        | 54" x 16" x 26"  | Refinish, Package 12                                     |
| 6118     | B239B Judge Coleman's<br>Robing Room        | 3.147 Judge Coleman's<br>Chambers               | Credenza, Bevel Series                            | 72" x 19" x 31"  | Refinish, Package 12                                     |