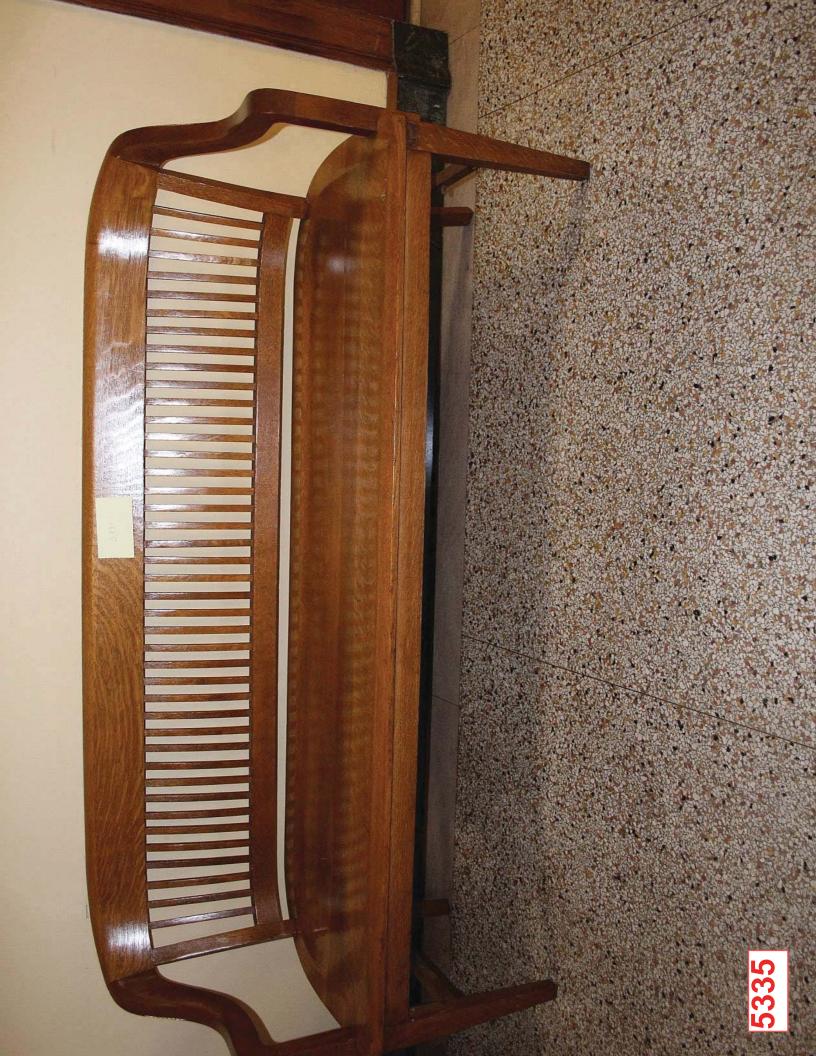

| Bankruj  | ptcy Inventory and F                        |                                                 |                                                   |                  | Disposition (New,<br>Relocate, Refinish,<br>Reupholster, |
|----------|---------------------------------------------|-------------------------------------------------|---------------------------------------------------|------------------|----------------------------------------------------------|
| Asset ID |                                             |                                                 |                                                   |                  |                                                          |
| #/Code   | Tomochichi Location                         | Annex Location                                  | Name                                              | Size (W x D x H) | Surplus or Dispose)                                      |
| 4089     | B228 Bankruptcy<br>Courtroom                | 3.102 Attorney Conf<br>Room A                   | Attorney Table w/glass top                        | 72"x 36" x 31"   | Refinish, Package 12                                     |
| 5085     | B228 Bankruptcy<br>Courtroom                | 3.103 Attorney Conf<br>Room B                   | Attorney Table w/glass top                        | 72"x 36" x 31"   | Refinish, Package 12                                     |
| 5202     | B226 Clerk's Office                         | 2.134 Clerk's Office                            | Coffee Table, Oval                                | 36" x 28" x 18"  | Refinish, Package 12                                     |
| 5330     | BHallB Bankruptcy<br>Hallway B              | 2.100 Lobby                                     | Bench                                             |                  | Refinish, Package 12                                     |
| 5331     | BHallB Bankruptcy<br>Hallway B              | 2.100 Lobby                                     | Bench                                             |                  | Refinish, Package 12                                     |
| 5335     | BHallB Bankruptcy<br>Hallway B              | 2.100 Lobby                                     | Bench                                             |                  | Refinish, Package 12                                     |
| 5336     | BHallC Bankruptcy<br>Hallway C              | 3.104 Lobby                                     | Bench                                             |                  | Refinish, Package 12                                     |
| 5371     | BHallB Bankruptcy<br>Hallway B              | 3.104 Lobby                                     | Bench                                             |                  | Refinish, Package 12                                     |
| 5377     | BHallB Bankruptcy<br>Hallway B              | 3.104 Lobby                                     | Bench                                             |                  | Refinish, Package 12                                     |
| 5397     | BHallB Bankruptcy<br>Hallway B              | 3.104 Lobby                                     | Bench                                             |                  | Refinish, Package 12                                     |
| 5425     | B216 Attorney<br>Conference Room            | 2.120 Bankruptcy<br>Conference Room             | Console Table                                     | 72" x 22" x 30"  | Refinish, Package 12                                     |
| 5524     | B216 Attorney<br>Conference Room            | 2.120 Bankruptcy<br>Conference Room             | Conference Table                                  | 97" x 42" x 30"  | Refinish, Package 12                                     |
| 103      | B234 Bankruptcy Visiting<br>Judge's Chamber |                                                 | Desk, Executive, Bevel Series                     | 72" x 48" x 32"  | Refinish, Package 12                                     |
| 6458     | B218 Chief Deputy Office                    | 2.122 Chief Deputy<br>Office                    | Table, Round                                      | 20" dia x 29"    | Refinish, Package 12                                     |
| 6459     | B218 Chief Deputy Office                    |                                                 | End Table w/Lower Shelf                           | 17" x 26" x 25"  | Refinish, Package 12                                     |
| 6473     | B218 Chief Deputy Office                    |                                                 | End Table w/Lower Shelf                           | 17" x 26" x 25"  | Refinish, Package 12                                     |
| 6482     | BHallB Bankruptcy<br>Hallway B              | 3.104 Lobby                                     | Bench                                             |                  | Refinish, Package 12                                     |
| 6498     | B218 Chief Deputy Office                    | 3.139 Bankruptcy<br>Visiting Judge's Chamber    | Credenza w/2 Doors and 2 Drawers, Bevel<br>Series | 70" x 19" x 31"  | Refinish, Package 12                                     |
| 6499     | B218 Chief Deputy Office                    | 3.139 Bankruptcy<br>Visiting Judge's Chamber    | Desk, Executive, Bevel Series                     | 72" x 44" x 31"  | Refinish, Package 12                                     |
| 6632     | B207 Finance                                | 2.116 Bankruptcy<br>Second Floor Lounge<br>Area | Sofa Table                                        | 54" x 16" x 26"  | Refinish, Package 12                                     |
| 6118     | B239B Judge Coleman's<br>Robing Room        | 3.147 Judge Coleman's<br>Chambers               | Credenza, Bevel Series                            | 72" x 19" x 31"  | Refinish, Package 12                                     |