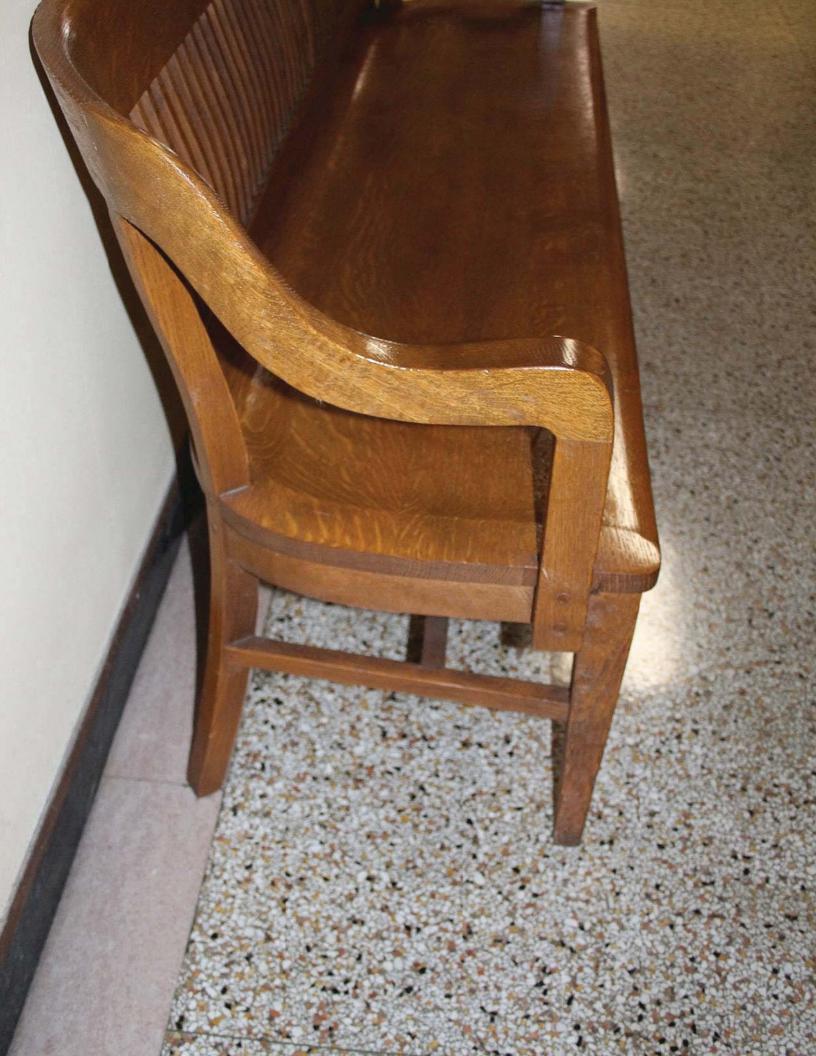

| Bankruj  | ptcy Inventory and F                        |                                                 |                                                   |                  | Disposition (New,<br>Relocate, Refinish,<br>Reupholster, |
|----------|---------------------------------------------|-------------------------------------------------|---------------------------------------------------|------------------|----------------------------------------------------------|
| Asset ID |                                             |                                                 |                                                   |                  |                                                          |
| #/Code   | Tomochichi Location                         | Annex Location                                  | Name                                              | Size (W x D x H) | Surplus or Dispose)                                      |
| 4089     | B228 Bankruptcy<br>Courtroom                | 3.102 Attorney Conf<br>Room A                   | Attorney Table w/glass top                        | 72"x 36" x 31"   | Refinish, Package 12                                     |
| 5085     | B228 Bankruptcy<br>Courtroom                | 3.103 Attorney Conf<br>Room B                   | Attorney Table w/glass top                        | 72"x 36" x 31"   | Refinish, Package 12                                     |
| 5202     | B226 Clerk's Office                         | 2.134 Clerk's Office                            | Coffee Table, Oval                                | 36" x 28" x 18"  | Refinish, Package 12                                     |
| 5330     | BHallB Bankruptcy<br>Hallway B              | 2.100 Lobby                                     | Bench                                             |                  | Refinish, Package 12                                     |
| 5331     | BHallB Bankruptcy<br>Hallway B              | 2.100 Lobby                                     | Bench                                             |                  | Refinish, Package 12                                     |
| 5335     | BHallB Bankruptcy<br>Hallway B              | 2.100 Lobby                                     | Bench                                             |                  | Refinish, Package 12                                     |
| 5336     | BHallC Bankruptcy<br>Hallway C              | 3.104 Lobby                                     | Bench                                             |                  | Refinish, Package 12                                     |
| 5371     | BHallB Bankruptcy<br>Hallway B              | 3.104 Lobby                                     | Bench                                             |                  | Refinish, Package 12                                     |
| 5377     | BHallB Bankruptcy<br>Hallway B              | 3.104 Lobby                                     | Bench                                             |                  | Refinish, Package 12                                     |
| 5397     | BHallB Bankruptcy<br>Hallway B              | 3.104 Lobby                                     | Bench                                             |                  | Refinish, Package 12                                     |
| 5425     | B216 Attorney<br>Conference Room            | 2.120 Bankruptcy<br>Conference Room             | Console Table                                     | 72" x 22" x 30"  | Refinish, Package 12                                     |
| 5524     | B216 Attorney<br>Conference Room            | 2.120 Bankruptcy<br>Conference Room             | Conference Table                                  | 97" x 42" x 30"  | Refinish, Package 12                                     |
| 103      | B234 Bankruptcy Visiting<br>Judge's Chamber |                                                 | Desk, Executive, Bevel Series                     | 72" x 48" x 32"  | Refinish, Package 12                                     |
| 6458     | B218 Chief Deputy Office                    | 2.122 Chief Deputy<br>Office                    | Table, Round                                      | 20" dia x 29"    | Refinish, Package 12                                     |
| 6459     | B218 Chief Deputy Office                    |                                                 | End Table w/Lower Shelf                           | 17" x 26" x 25"  | Refinish, Package 12                                     |
| 6473     | B218 Chief Deputy Office                    |                                                 | End Table w/Lower Shelf                           | 17" x 26" x 25"  | Refinish, Package 12                                     |
| 6482     | BHallB Bankruptcy<br>Hallway B              | 3.104 Lobby                                     | Bench                                             |                  | Refinish, Package 12                                     |
| 6498     | B218 Chief Deputy Office                    | 3.139 Bankruptcy<br>Visiting Judge's Chamber    | Credenza w/2 Doors and 2 Drawers, Bevel<br>Series | 70" x 19" x 31"  | Refinish, Package 12                                     |
| 6499     | B218 Chief Deputy Office                    | 3.139 Bankruptcy<br>Visiting Judge's Chamber    | Desk, Executive, Bevel Series                     | 72" x 44" x 31"  | Refinish, Package 12                                     |
| 6632     | B207 Finance                                | 2.116 Bankruptcy<br>Second Floor Lounge<br>Area | Sofa Table                                        | 54" x 16" x 26"  | Refinish, Package 12                                     |
| 6118     | B239B Judge Coleman's<br>Robing Room        | 3.147 Judge Coleman's<br>Chambers               | Credenza, Bevel Series                            | 72" x 19" x 31"  | Refinish, Package 12                                     |