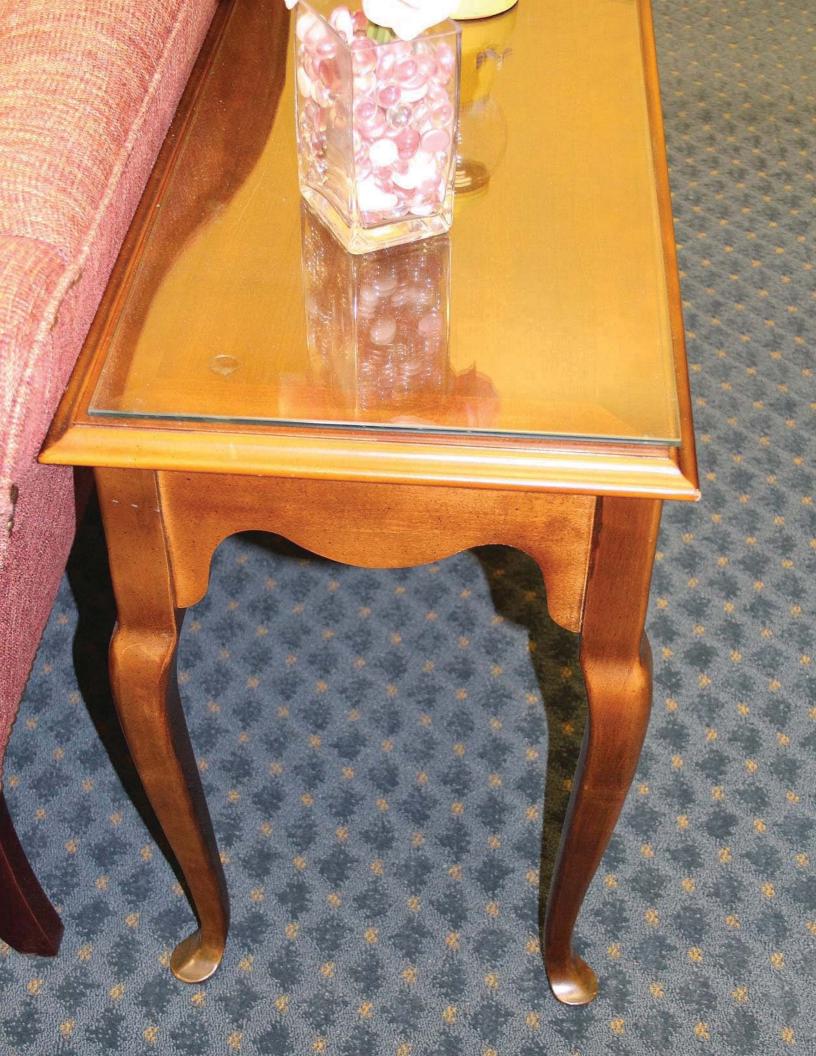

| Bankruj  | ptcy Inventory and F                        |                                                 |                                                   |                  | Disposition (New,<br>Relocate, Refinish,<br>Reupholster, |
|----------|---------------------------------------------|-------------------------------------------------|---------------------------------------------------|------------------|----------------------------------------------------------|
| Asset ID |                                             |                                                 |                                                   |                  |                                                          |
| #/Code   | Tomochichi Location                         | Annex Location                                  | Name                                              | Size (W x D x H) | Surplus or Dispose)                                      |
| 4089     | B228 Bankruptcy<br>Courtroom                | 3.102 Attorney Conf<br>Room A                   | Attorney Table w/glass top                        | 72"x 36" x 31"   | Refinish, Package 12                                     |
| 5085     | B228 Bankruptcy<br>Courtroom                | 3.103 Attorney Conf<br>Room B                   | Attorney Table w/glass top                        | 72"x 36" x 31"   | Refinish, Package 12                                     |
| 5202     | B226 Clerk's Office                         | 2.134 Clerk's Office                            | Coffee Table, Oval                                | 36" x 28" x 18"  | Refinish, Package 12                                     |
| 5330     | BHallB Bankruptcy<br>Hallway B              | 2.100 Lobby                                     | Bench                                             |                  | Refinish, Package 12                                     |
| 5331     | BHallB Bankruptcy<br>Hallway B              | 2.100 Lobby                                     | Bench                                             |                  | Refinish, Package 12                                     |
| 5335     | BHallB Bankruptcy<br>Hallway B              | 2.100 Lobby                                     | Bench                                             |                  | Refinish, Package 12                                     |
| 5336     | BHallC Bankruptcy<br>Hallway C              | 3.104 Lobby                                     | Bench                                             |                  | Refinish, Package 12                                     |
| 5371     | BHallB Bankruptcy<br>Hallway B              | 3.104 Lobby                                     | Bench                                             |                  | Refinish, Package 12                                     |
| 5377     | BHallB Bankruptcy<br>Hallway B              | 3.104 Lobby                                     | Bench                                             |                  | Refinish, Package 12                                     |
| 5397     | BHallB Bankruptcy<br>Hallway B              | 3.104 Lobby                                     | Bench                                             |                  | Refinish, Package 12                                     |
| 5425     | B216 Attorney<br>Conference Room            | 2.120 Bankruptcy<br>Conference Room             | Console Table                                     | 72" x 22" x 30"  | Refinish, Package 12                                     |
| 5524     | B216 Attorney<br>Conference Room            | 2.120 Bankruptcy<br>Conference Room             | Conference Table                                  | 97" x 42" x 30"  | Refinish, Package 12                                     |
| 103      | B234 Bankruptcy Visiting<br>Judge's Chamber |                                                 | Desk, Executive, Bevel Series                     | 72" x 48" x 32"  | Refinish, Package 12                                     |
| 6458     | B218 Chief Deputy Office                    | 2.122 Chief Deputy<br>Office                    | Table, Round                                      | 20" dia x 29"    | Refinish, Package 12                                     |
| 6459     | B218 Chief Deputy Office                    |                                                 | End Table w/Lower Shelf                           | 17" x 26" x 25"  | Refinish, Package 12                                     |
| 6473     | B218 Chief Deputy Office                    |                                                 | End Table w/Lower Shelf                           | 17" x 26" x 25"  | Refinish, Package 12                                     |
| 6482     | BHallB Bankruptcy<br>Hallway B              | 3.104 Lobby                                     | Bench                                             |                  | Refinish, Package 12                                     |
| 6498     | B218 Chief Deputy Office                    | 3.139 Bankruptcy<br>Visiting Judge's Chamber    | Credenza w/2 Doors and 2 Drawers, Bevel<br>Series | 70" x 19" x 31"  | Refinish, Package 12                                     |
| 6499     | B218 Chief Deputy Office                    | 3.139 Bankruptcy<br>Visiting Judge's Chamber    | Desk, Executive, Bevel Series                     | 72" x 44" x 31"  | Refinish, Package 12                                     |
| 6632     | B207 Finance                                | 2.116 Bankruptcy<br>Second Floor Lounge<br>Area | Sofa Table                                        | 54" x 16" x 26"  | Refinish, Package 12                                     |
| 6118     | B239B Judge Coleman's<br>Robing Room        | 3.147 Judge Coleman's<br>Chambers               | Credenza, Bevel Series                            | 72" x 19" x 31"  | Refinish, Package 12                                     |