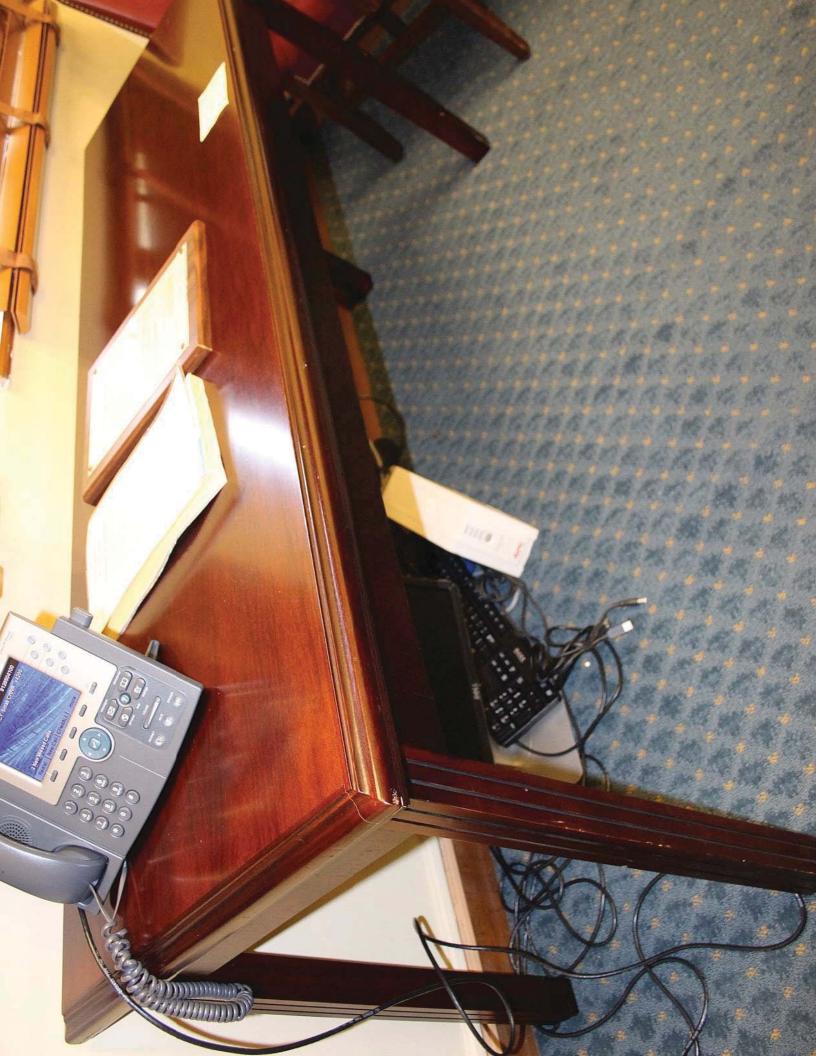

| Bankruj  | ptcy Inventory and F                        |                                                 |                                                   |                  | Disposition (New,<br>Relocate, Refinish,<br>Reupholster, |
|----------|---------------------------------------------|-------------------------------------------------|---------------------------------------------------|------------------|----------------------------------------------------------|
| Asset ID |                                             |                                                 |                                                   |                  |                                                          |
| #/Code   | Tomochichi Location                         | Annex Location                                  | Name                                              | Size (W x D x H) | Surplus or Dispose)                                      |
| 4089     | B228 Bankruptcy<br>Courtroom                | 3.102 Attorney Conf<br>Room A                   | Attorney Table w/glass top                        | 72"x 36" x 31"   | Refinish, Package 12                                     |
| 5085     | B228 Bankruptcy<br>Courtroom                | 3.103 Attorney Conf<br>Room B                   | Attorney Table w/glass top                        | 72"x 36" x 31"   | Refinish, Package 12                                     |
| 5202     | B226 Clerk's Office                         | 2.134 Clerk's Office                            | Coffee Table, Oval                                | 36" x 28" x 18"  | Refinish, Package 12                                     |
| 5330     | BHallB Bankruptcy<br>Hallway B              | 2.100 Lobby                                     | Bench                                             |                  | Refinish, Package 12                                     |
| 5331     | BHallB Bankruptcy<br>Hallway B              | 2.100 Lobby                                     | Bench                                             |                  | Refinish, Package 12                                     |
| 5335     | BHallB Bankruptcy<br>Hallway B              | 2.100 Lobby                                     | Bench                                             |                  | Refinish, Package 12                                     |
| 5336     | BHallC Bankruptcy<br>Hallway C              | 3.104 Lobby                                     | Bench                                             |                  | Refinish, Package 12                                     |
| 5371     | BHallB Bankruptcy<br>Hallway B              | 3.104 Lobby                                     | Bench                                             |                  | Refinish, Package 12                                     |
| 5377     | BHallB Bankruptcy<br>Hallway B              | 3.104 Lobby                                     | Bench                                             |                  | Refinish, Package 12                                     |
| 5397     | BHallB Bankruptcy<br>Hallway B              | 3.104 Lobby                                     | Bench                                             |                  | Refinish, Package 12                                     |
| 5425     | B216 Attorney<br>Conference Room            | 2.120 Bankruptcy<br>Conference Room             | Console Table                                     | 72" x 22" x 30"  | Refinish, Package 12                                     |
| 5524     | B216 Attorney<br>Conference Room            | 2.120 Bankruptcy<br>Conference Room             | Conference Table                                  | 97" x 42" x 30"  | Refinish, Package 12                                     |
| 103      | B234 Bankruptcy Visiting<br>Judge's Chamber |                                                 | Desk, Executive, Bevel Series                     | 72" x 48" x 32"  | Refinish, Package 12                                     |
| 6458     | B218 Chief Deputy Office                    | 2.122 Chief Deputy<br>Office                    | Table, Round                                      | 20" dia x 29"    | Refinish, Package 12                                     |
| 6459     | B218 Chief Deputy Office                    |                                                 | End Table w/Lower Shelf                           | 17" x 26" x 25"  | Refinish, Package 12                                     |
| 6473     | B218 Chief Deputy Office                    |                                                 | End Table w/Lower Shelf                           | 17" x 26" x 25"  | Refinish, Package 12                                     |
| 6482     | BHallB Bankruptcy<br>Hallway B              | 3.104 Lobby                                     | Bench                                             |                  | Refinish, Package 12                                     |
| 6498     | B218 Chief Deputy Office                    | 3.139 Bankruptcy<br>Visiting Judge's Chamber    | Credenza w/2 Doors and 2 Drawers, Bevel<br>Series | 70" x 19" x 31"  | Refinish, Package 12                                     |
| 6499     | B218 Chief Deputy Office                    | 3.139 Bankruptcy<br>Visiting Judge's Chamber    | Desk, Executive, Bevel Series                     | 72" x 44" x 31"  | Refinish, Package 12                                     |
| 6632     | B207 Finance                                | 2.116 Bankruptcy<br>Second Floor Lounge<br>Area | Sofa Table                                        | 54" x 16" x 26"  | Refinish, Package 12                                     |
| 6118     | B239B Judge Coleman's<br>Robing Room        | 3.147 Judge Coleman's<br>Chambers               | Credenza, Bevel Series                            | 72" x 19" x 31"  | Refinish, Package 12                                     |