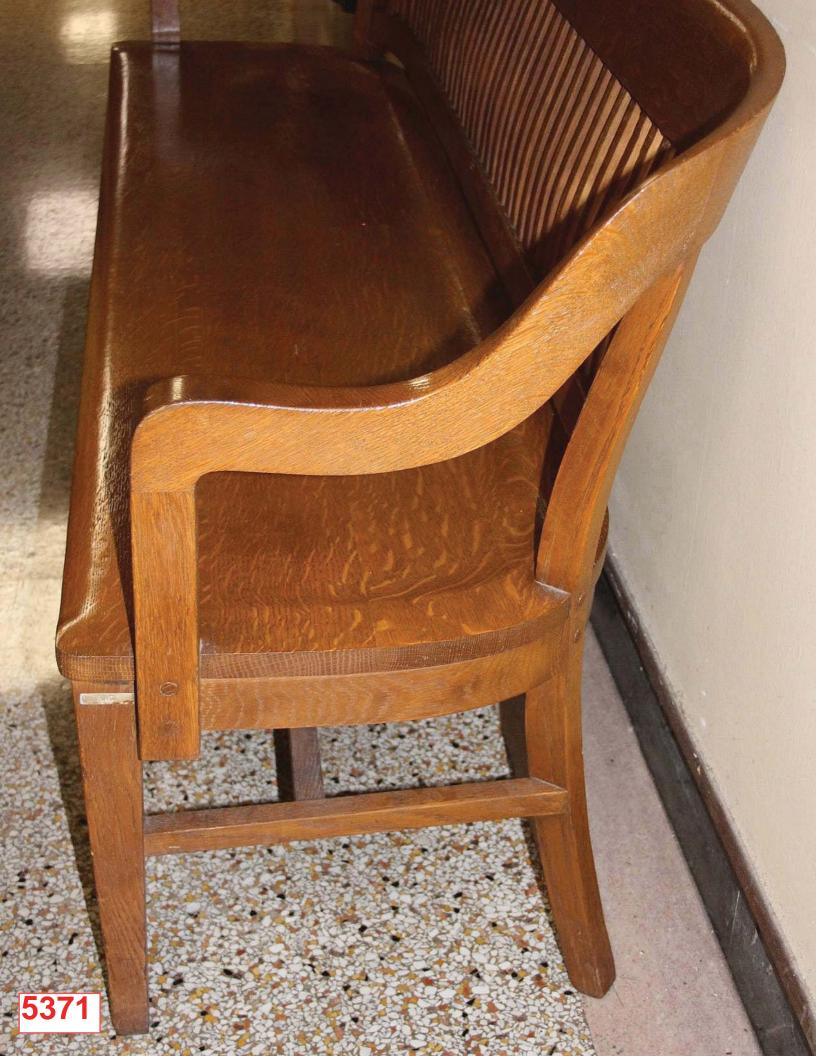

| Bankruj  | ptcy Inventory and F                        |                                                 |                                                   |                  | Disposition (New,<br>Relocate, Refinish,<br>Reupholster, |
|----------|---------------------------------------------|-------------------------------------------------|---------------------------------------------------|------------------|----------------------------------------------------------|
| Asset ID |                                             |                                                 |                                                   |                  |                                                          |
| #/Code   | Tomochichi Location                         | Annex Location                                  | Name                                              | Size (W x D x H) | Surplus or Dispose)                                      |
| 4089     | B228 Bankruptcy<br>Courtroom                | 3.102 Attorney Conf<br>Room A                   | Attorney Table w/glass top                        | 72"x 36" x 31"   | Refinish, Package 12                                     |
| 5085     | B228 Bankruptcy<br>Courtroom                | 3.103 Attorney Conf<br>Room B                   | Attorney Table w/glass top                        | 72"x 36" x 31"   | Refinish, Package 12                                     |
| 5202     | B226 Clerk's Office                         | 2.134 Clerk's Office                            | Coffee Table, Oval                                | 36" x 28" x 18"  | Refinish, Package 12                                     |
| 5330     | BHallB Bankruptcy<br>Hallway B              | 2.100 Lobby                                     | Bench                                             |                  | Refinish, Package 12                                     |
| 5331     | BHallB Bankruptcy<br>Hallway B              | 2.100 Lobby                                     | Bench                                             |                  | Refinish, Package 12                                     |
| 5335     | BHallB Bankruptcy<br>Hallway B              | 2.100 Lobby                                     | Bench                                             |                  | Refinish, Package 12                                     |
| 5336     | BHallC Bankruptcy<br>Hallway C              | 3.104 Lobby                                     | Bench                                             |                  | Refinish, Package 12                                     |
| 5371     | BHallB Bankruptcy<br>Hallway B              | 3.104 Lobby                                     | Bench                                             |                  | Refinish, Package 12                                     |
| 5377     | BHallB Bankruptcy<br>Hallway B              | 3.104 Lobby                                     | Bench                                             |                  | Refinish, Package 12                                     |
| 5397     | BHallB Bankruptcy<br>Hallway B              | 3.104 Lobby                                     | Bench                                             |                  | Refinish, Package 12                                     |
| 5425     | B216 Attorney<br>Conference Room            | 2.120 Bankruptcy<br>Conference Room             | Console Table                                     | 72" x 22" x 30"  | Refinish, Package 12                                     |
| 5524     | B216 Attorney<br>Conference Room            | 2.120 Bankruptcy<br>Conference Room             | Conference Table                                  | 97" x 42" x 30"  | Refinish, Package 12                                     |
| 103      | B234 Bankruptcy Visiting<br>Judge's Chamber |                                                 | Desk, Executive, Bevel Series                     | 72" x 48" x 32"  | Refinish, Package 12                                     |
| 6458     | B218 Chief Deputy Office                    | 2.122 Chief Deputy<br>Office                    | Table, Round                                      | 20" dia x 29"    | Refinish, Package 12                                     |
| 6459     | B218 Chief Deputy Office                    |                                                 | End Table w/Lower Shelf                           | 17" x 26" x 25"  | Refinish, Package 12                                     |
| 6473     | B218 Chief Deputy Office                    |                                                 | End Table w/Lower Shelf                           | 17" x 26" x 25"  | Refinish, Package 12                                     |
| 6482     | BHallB Bankruptcy<br>Hallway B              | 3.104 Lobby                                     | Bench                                             |                  | Refinish, Package 12                                     |
| 6498     | B218 Chief Deputy Office                    | 3.139 Bankruptcy<br>Visiting Judge's Chamber    | Credenza w/2 Doors and 2 Drawers, Bevel<br>Series | 70" x 19" x 31"  | Refinish, Package 12                                     |
| 6499     | B218 Chief Deputy Office                    | 3.139 Bankruptcy<br>Visiting Judge's Chamber    | Desk, Executive, Bevel Series                     | 72" x 44" x 31"  | Refinish, Package 12                                     |
| 6632     | B207 Finance                                | 2.116 Bankruptcy<br>Second Floor Lounge<br>Area | Sofa Table                                        | 54" x 16" x 26"  | Refinish, Package 12                                     |
| 6118     | B239B Judge Coleman's<br>Robing Room        | 3.147 Judge Coleman's<br>Chambers               | Credenza, Bevel Series                            | 72" x 19" x 31"  | Refinish, Package 12                                     |