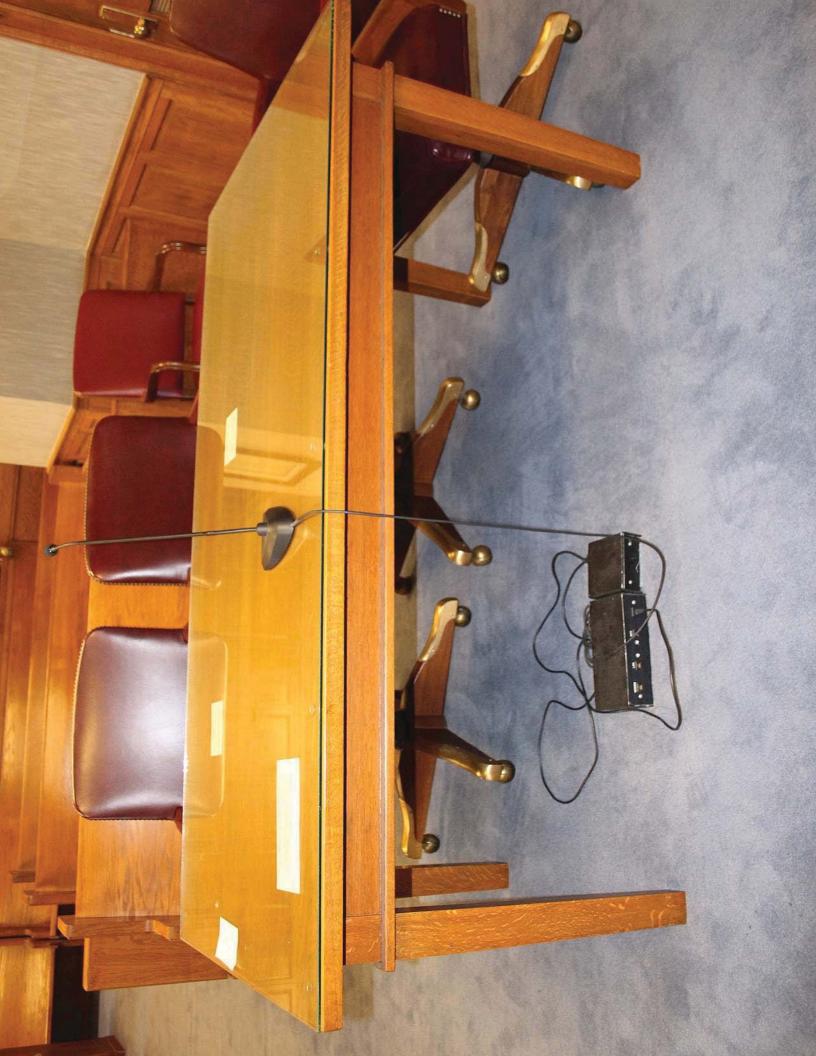

| Bankruj  | ptcy Inventory and F                        |                                                 |                                                   |                  | Disposition (New,<br>Relocate, Refinish,<br>Reupholster, |
|----------|---------------------------------------------|-------------------------------------------------|---------------------------------------------------|------------------|----------------------------------------------------------|
| Asset ID |                                             |                                                 |                                                   |                  |                                                          |
| #/Code   | Tomochichi Location                         | Annex Location                                  | Name                                              | Size (W x D x H) | Surplus or Dispose)                                      |
| 4089     | B228 Bankruptcy<br>Courtroom                | 3.102 Attorney Conf<br>Room A                   | Attorney Table w/glass top                        | 72"x 36" x 31"   | Refinish, Package 12                                     |
| 5085     | B228 Bankruptcy<br>Courtroom                | 3.103 Attorney Conf<br>Room B                   | Attorney Table w/glass top                        | 72"x 36" x 31"   | Refinish, Package 12                                     |
| 5202     | B226 Clerk's Office                         | 2.134 Clerk's Office                            | Coffee Table, Oval                                | 36" x 28" x 18"  | Refinish, Package 12                                     |
| 5330     | BHallB Bankruptcy<br>Hallway B              | 2.100 Lobby                                     | Bench                                             |                  | Refinish, Package 12                                     |
| 5331     | BHallB Bankruptcy<br>Hallway B              | 2.100 Lobby                                     | Bench                                             |                  | Refinish, Package 12                                     |
| 5335     | BHallB Bankruptcy<br>Hallway B              | 2.100 Lobby                                     | Bench                                             |                  | Refinish, Package 12                                     |
| 5336     | BHallC Bankruptcy<br>Hallway C              | 3.104 Lobby                                     | Bench                                             |                  | Refinish, Package 12                                     |
| 5371     | BHallB Bankruptcy<br>Hallway B              | 3.104 Lobby                                     | Bench                                             |                  | Refinish, Package 12                                     |
| 5377     | BHallB Bankruptcy<br>Hallway B              | 3.104 Lobby                                     | Bench                                             |                  | Refinish, Package 12                                     |
| 5397     | BHallB Bankruptcy<br>Hallway B              | 3.104 Lobby                                     | Bench                                             |                  | Refinish, Package 12                                     |
| 5425     | B216 Attorney<br>Conference Room            | 2.120 Bankruptcy<br>Conference Room             | Console Table                                     | 72" x 22" x 30"  | Refinish, Package 12                                     |
| 5524     | B216 Attorney<br>Conference Room            | 2.120 Bankruptcy<br>Conference Room             | Conference Table                                  | 97" x 42" x 30"  | Refinish, Package 12                                     |
| 103      | B234 Bankruptcy Visiting<br>Judge's Chamber |                                                 | Desk, Executive, Bevel Series                     | 72" x 48" x 32"  | Refinish, Package 12                                     |
| 6458     | B218 Chief Deputy Office                    | 2.122 Chief Deputy<br>Office                    | Table, Round                                      | 20" dia x 29"    | Refinish, Package 12                                     |
| 6459     | B218 Chief Deputy Office                    |                                                 | End Table w/Lower Shelf                           | 17" x 26" x 25"  | Refinish, Package 12                                     |
| 6473     | B218 Chief Deputy Office                    |                                                 | End Table w/Lower Shelf                           | 17" x 26" x 25"  | Refinish, Package 12                                     |
| 6482     | BHallB Bankruptcy<br>Hallway B              | 3.104 Lobby                                     | Bench                                             |                  | Refinish, Package 12                                     |
| 6498     | B218 Chief Deputy Office                    | 3.139 Bankruptcy<br>Visiting Judge's Chamber    | Credenza w/2 Doors and 2 Drawers, Bevel<br>Series | 70" x 19" x 31"  | Refinish, Package 12                                     |
| 6499     | B218 Chief Deputy Office                    | 3.139 Bankruptcy<br>Visiting Judge's Chamber    | Desk, Executive, Bevel Series                     | 72" x 44" x 31"  | Refinish, Package 12                                     |
| 6632     | B207 Finance                                | 2.116 Bankruptcy<br>Second Floor Lounge<br>Area | Sofa Table                                        | 54" x 16" x 26"  | Refinish, Package 12                                     |
| 6118     | B239B Judge Coleman's<br>Robing Room        | 3.147 Judge Coleman's<br>Chambers               | Credenza, Bevel Series                            | 72" x 19" x 31"  | Refinish, Package 12                                     |