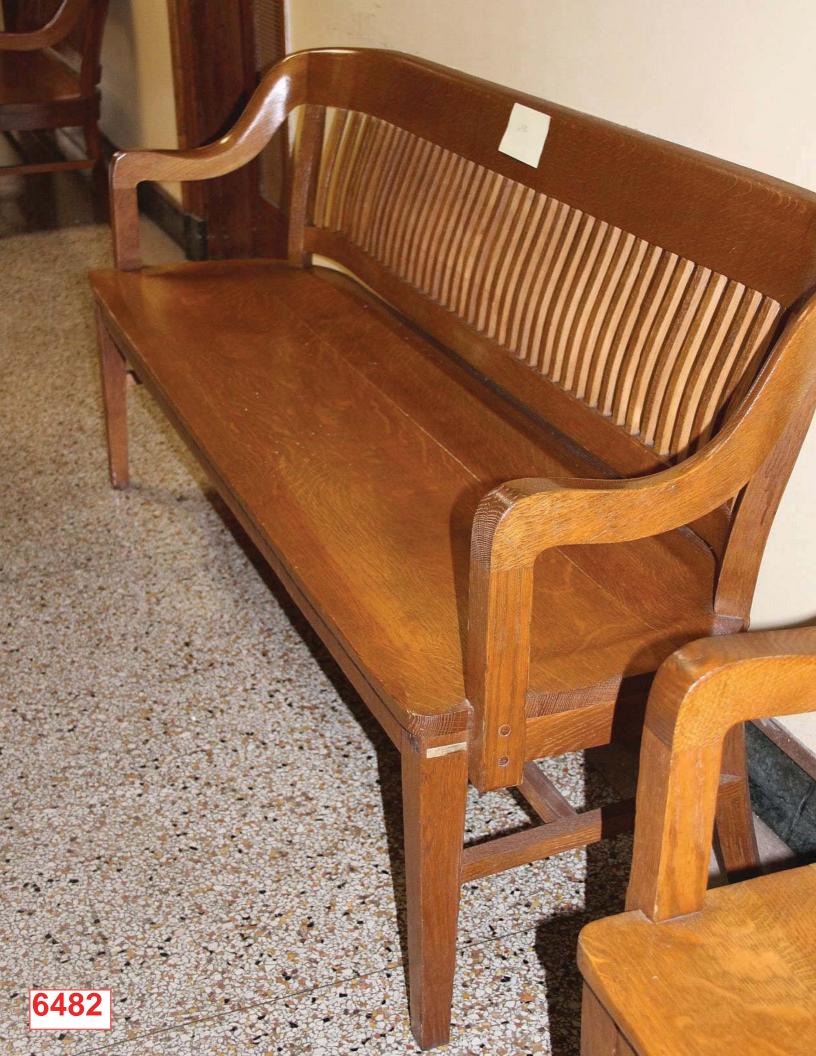

| Bankruj  | ptcy Inventory and F                        |                                                 |                                                   |                  | Disposition (New,<br>Relocate, Refinish,<br>Reupholster, |
|----------|---------------------------------------------|-------------------------------------------------|---------------------------------------------------|------------------|----------------------------------------------------------|
| Asset ID |                                             |                                                 |                                                   |                  |                                                          |
| #/Code   | Tomochichi Location                         | Annex Location                                  | Name                                              | Size (W x D x H) | Surplus or Dispose)                                      |
| 4089     | B228 Bankruptcy<br>Courtroom                | 3.102 Attorney Conf<br>Room A                   | Attorney Table w/glass top                        | 72"x 36" x 31"   | Refinish, Package 12                                     |
| 5085     | B228 Bankruptcy<br>Courtroom                | 3.103 Attorney Conf<br>Room B                   | Attorney Table w/glass top                        | 72"x 36" x 31"   | Refinish, Package 12                                     |
| 5202     | B226 Clerk's Office                         | 2.134 Clerk's Office                            | Coffee Table, Oval                                | 36" x 28" x 18"  | Refinish, Package 12                                     |
| 5330     | BHallB Bankruptcy<br>Hallway B              | 2.100 Lobby                                     | Bench                                             |                  | Refinish, Package 12                                     |
| 5331     | BHallB Bankruptcy<br>Hallway B              | 2.100 Lobby                                     | Bench                                             |                  | Refinish, Package 12                                     |
| 5335     | BHallB Bankruptcy<br>Hallway B              | 2.100 Lobby                                     | Bench                                             |                  | Refinish, Package 12                                     |
| 5336     | BHallC Bankruptcy<br>Hallway C              | 3.104 Lobby                                     | Bench                                             |                  | Refinish, Package 12                                     |
| 5371     | BHallB Bankruptcy<br>Hallway B              | 3.104 Lobby                                     | Bench                                             |                  | Refinish, Package 12                                     |
| 5377     | BHallB Bankruptcy<br>Hallway B              | 3.104 Lobby                                     | Bench                                             |                  | Refinish, Package 12                                     |
| 5397     | BHallB Bankruptcy<br>Hallway B              | 3.104 Lobby                                     | Bench                                             |                  | Refinish, Package 12                                     |
| 5425     | B216 Attorney<br>Conference Room            | 2.120 Bankruptcy<br>Conference Room             | Console Table                                     | 72" x 22" x 30"  | Refinish, Package 12                                     |
| 5524     | B216 Attorney<br>Conference Room            | 2.120 Bankruptcy<br>Conference Room             | Conference Table                                  | 97" x 42" x 30"  | Refinish, Package 12                                     |
| 103      | B234 Bankruptcy Visiting<br>Judge's Chamber |                                                 | Desk, Executive, Bevel Series                     | 72" x 48" x 32"  | Refinish, Package 12                                     |
| 6458     | B218 Chief Deputy Office                    | 2.122 Chief Deputy<br>Office                    | Table, Round                                      | 20" dia x 29"    | Refinish, Package 12                                     |
| 6459     | B218 Chief Deputy Office                    |                                                 | End Table w/Lower Shelf                           | 17" x 26" x 25"  | Refinish, Package 12                                     |
| 6473     | B218 Chief Deputy Office                    |                                                 | End Table w/Lower Shelf                           | 17" x 26" x 25"  | Refinish, Package 12                                     |
| 6482     | BHallB Bankruptcy<br>Hallway B              | 3.104 Lobby                                     | Bench                                             |                  | Refinish, Package 12                                     |
| 6498     | B218 Chief Deputy Office                    | 3.139 Bankruptcy<br>Visiting Judge's Chamber    | Credenza w/2 Doors and 2 Drawers, Bevel<br>Series | 70" x 19" x 31"  | Refinish, Package 12                                     |
| 6499     | B218 Chief Deputy Office                    | 3.139 Bankruptcy<br>Visiting Judge's Chamber    | Desk, Executive, Bevel Series                     | 72" x 44" x 31"  | Refinish, Package 12                                     |
| 6632     | B207 Finance                                | 2.116 Bankruptcy<br>Second Floor Lounge<br>Area | Sofa Table                                        | 54" x 16" x 26"  | Refinish, Package 12                                     |
| 6118     | B239B Judge Coleman's<br>Robing Room        | 3.147 Judge Coleman's<br>Chambers               | Credenza, Bevel Series                            | 72" x 19" x 31"  | Refinish, Package 12                                     |

| Probatio |                     |                |       |                  |                                          |
|----------|---------------------|----------------|-------|------------------|------------------------------------------|
|          |                     |                |       |                  | Disposition (New,<br>Relocate, Refinish, |
| Asset ID |                     |                |       |                  | Reupholster,                             |
| #/Code   | Tomochichi Location | Annex Location | Name  | Size (W x D x H) | Surplus or Dispose)                      |
| 508      | P100A Lobby         | 3.104 Lobby    | Bench | 71" x 20" x 35"  | Refinish, Package 12                     |
| 513      | P100A Lobby         | 3.104 Lobby    | Bench | 71" x 20" x 35"  | Refinish, Package 12                     |
| 525      | P100A Lobby         | 3.104 Lobby    | Bench | 71" x 20" x 35"  | Refinish, Package 12                     |