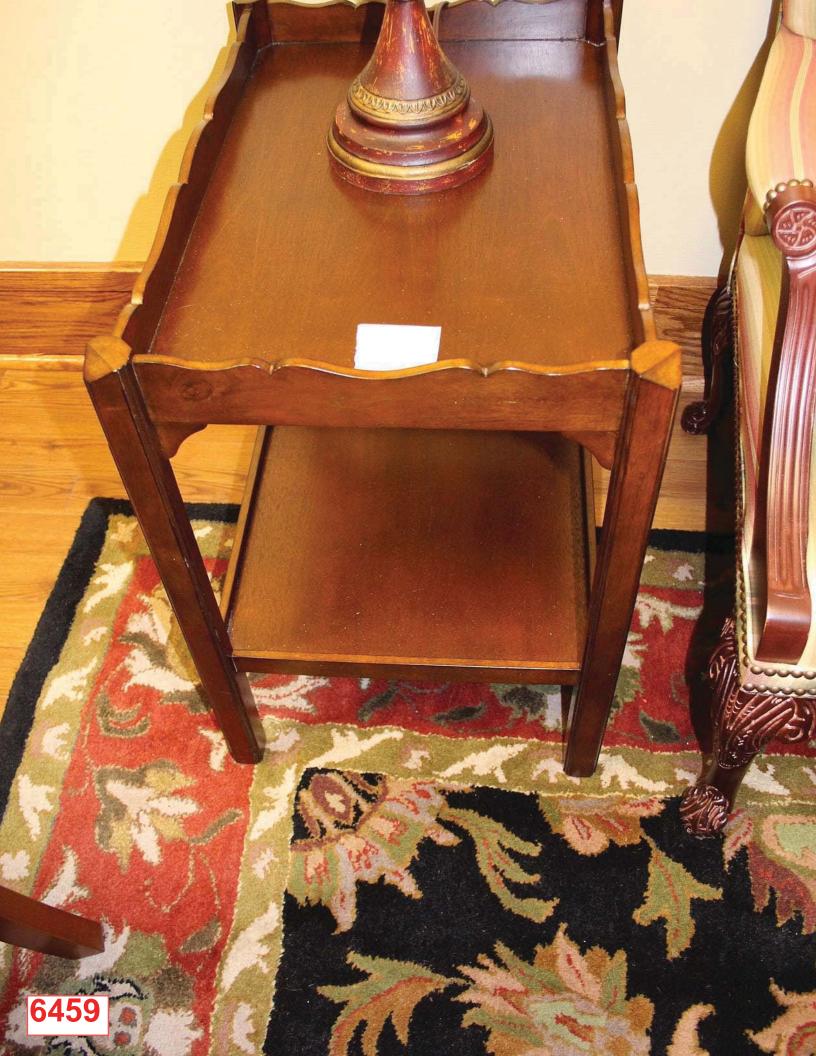

| Bankruj  | ptcy Inventory and F                        |                                                 |                                                   |                  | Disposition (New,<br>Relocate, Refinish,<br>Reupholster, |
|----------|---------------------------------------------|-------------------------------------------------|---------------------------------------------------|------------------|----------------------------------------------------------|
| Asset ID |                                             |                                                 |                                                   |                  |                                                          |
| #/Code   | Tomochichi Location                         | Annex Location                                  | Name                                              | Size (W x D x H) | Surplus or Dispose)                                      |
| 4089     | B228 Bankruptcy<br>Courtroom                | 3.102 Attorney Conf<br>Room A                   | Attorney Table w/glass top                        | 72"x 36" x 31"   | Refinish, Package 12                                     |
| 5085     | B228 Bankruptcy<br>Courtroom                | 3.103 Attorney Conf<br>Room B                   | Attorney Table w/glass top                        | 72"x 36" x 31"   | Refinish, Package 12                                     |
| 5202     | B226 Clerk's Office                         | 2.134 Clerk's Office                            | Coffee Table, Oval                                | 36" x 28" x 18"  | Refinish, Package 12                                     |
| 5330     | BHallB Bankruptcy<br>Hallway B              | 2.100 Lobby                                     | Bench                                             |                  | Refinish, Package 12                                     |
| 5331     | BHallB Bankruptcy<br>Hallway B              | 2.100 Lobby                                     | Bench                                             |                  | Refinish, Package 12                                     |
| 5335     | BHallB Bankruptcy<br>Hallway B              | 2.100 Lobby                                     | Bench                                             |                  | Refinish, Package 12                                     |
| 5336     | BHallC Bankruptcy<br>Hallway C              | 3.104 Lobby                                     | Bench                                             |                  | Refinish, Package 12                                     |
| 5371     | BHallB Bankruptcy<br>Hallway B              | 3.104 Lobby                                     | Bench                                             |                  | Refinish, Package 12                                     |
| 5377     | BHallB Bankruptcy<br>Hallway B              | 3.104 Lobby                                     | Bench                                             |                  | Refinish, Package 12                                     |
| 5397     | BHallB Bankruptcy<br>Hallway B              | 3.104 Lobby                                     | Bench                                             |                  | Refinish, Package 12                                     |
| 5425     | B216 Attorney<br>Conference Room            | 2.120 Bankruptcy<br>Conference Room             | Console Table                                     | 72" x 22" x 30"  | Refinish, Package 12                                     |
| 5524     | B216 Attorney<br>Conference Room            | 2.120 Bankruptcy<br>Conference Room             | Conference Table                                  | 97" x 42" x 30"  | Refinish, Package 12                                     |
| 103      | B234 Bankruptcy Visiting<br>Judge's Chamber |                                                 | Desk, Executive, Bevel Series                     | 72" x 48" x 32"  | Refinish, Package 12                                     |
| 6458     | B218 Chief Deputy Office                    | 2.122 Chief Deputy<br>Office                    | Table, Round                                      | 20" dia x 29"    | Refinish, Package 12                                     |
| 6459     | B218 Chief Deputy Office                    |                                                 | End Table w/Lower Shelf                           | 17" x 26" x 25"  | Refinish, Package 12                                     |
| 6473     | B218 Chief Deputy Office                    |                                                 | End Table w/Lower Shelf                           | 17" x 26" x 25"  | Refinish, Package 12                                     |
| 6482     | BHallB Bankruptcy<br>Hallway B              | 3.104 Lobby                                     | Bench                                             |                  | Refinish, Package 12                                     |
| 6498     | B218 Chief Deputy Office                    | 3.139 Bankruptcy<br>Visiting Judge's Chamber    | Credenza w/2 Doors and 2 Drawers, Bevel<br>Series | 70" x 19" x 31"  | Refinish, Package 12                                     |
| 6499     | B218 Chief Deputy Office                    | 3.139 Bankruptcy<br>Visiting Judge's Chamber    | Desk, Executive, Bevel Series                     | 72" x 44" x 31"  | Refinish, Package 12                                     |
| 6632     | B207 Finance                                | 2.116 Bankruptcy<br>Second Floor Lounge<br>Area | Sofa Table                                        | 54" x 16" x 26"  | Refinish, Package 12                                     |
| 6118     | B239B Judge Coleman's<br>Robing Room        | 3.147 Judge Coleman's<br>Chambers               | Credenza, Bevel Series                            | 72" x 19" x 31"  | Refinish, Package 12                                     |