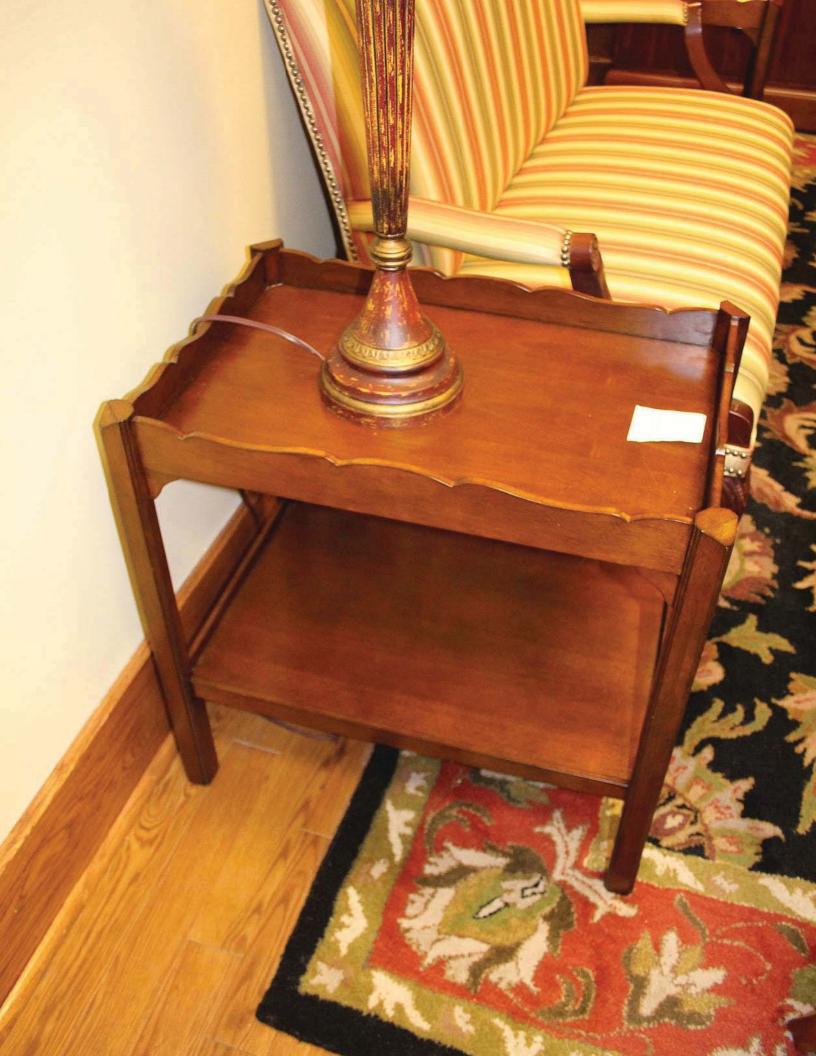

| Bankruj  | ptcy Inventory and F                        |                                                 |                                                   |                  | Disposition (New,<br>Relocate, Refinish,<br>Reupholster, |
|----------|---------------------------------------------|-------------------------------------------------|---------------------------------------------------|------------------|----------------------------------------------------------|
| Asset ID |                                             |                                                 |                                                   |                  |                                                          |
| #/Code   | Tomochichi Location                         | Annex Location                                  | Name                                              | Size (W x D x H) | Surplus or Dispose)                                      |
| 4089     | B228 Bankruptcy<br>Courtroom                | 3.102 Attorney Conf<br>Room A                   | Attorney Table w/glass top                        | 72"x 36" x 31"   | Refinish, Package 12                                     |
| 5085     | B228 Bankruptcy<br>Courtroom                | 3.103 Attorney Conf<br>Room B                   | Attorney Table w/glass top                        | 72"x 36" x 31"   | Refinish, Package 12                                     |
| 5202     | B226 Clerk's Office                         | 2.134 Clerk's Office                            | Coffee Table, Oval                                | 36" x 28" x 18"  | Refinish, Package 12                                     |
| 5330     | BHallB Bankruptcy<br>Hallway B              | 2.100 Lobby                                     | Bench                                             |                  | Refinish, Package 12                                     |
| 5331     | BHallB Bankruptcy<br>Hallway B              | 2.100 Lobby                                     | Bench                                             |                  | Refinish, Package 12                                     |
| 5335     | BHallB Bankruptcy<br>Hallway B              | 2.100 Lobby                                     | Bench                                             |                  | Refinish, Package 12                                     |
| 5336     | BHallC Bankruptcy<br>Hallway C              | 3.104 Lobby                                     | Bench                                             |                  | Refinish, Package 12                                     |
| 5371     | BHallB Bankruptcy<br>Hallway B              | 3.104 Lobby                                     | Bench                                             |                  | Refinish, Package 12                                     |
| 5377     | BHallB Bankruptcy<br>Hallway B              | 3.104 Lobby                                     | Bench                                             |                  | Refinish, Package 12                                     |
| 5397     | BHallB Bankruptcy<br>Hallway B              | 3.104 Lobby                                     | Bench                                             |                  | Refinish, Package 12                                     |
| 5425     | B216 Attorney<br>Conference Room            | 2.120 Bankruptcy<br>Conference Room             | Console Table                                     | 72" x 22" x 30"  | Refinish, Package 12                                     |
| 5524     | B216 Attorney<br>Conference Room            | 2.120 Bankruptcy<br>Conference Room             | Conference Table                                  | 97" x 42" x 30"  | Refinish, Package 12                                     |
| 103      | B234 Bankruptcy Visiting<br>Judge's Chamber |                                                 | Desk, Executive, Bevel Series                     | 72" x 48" x 32"  | Refinish, Package 12                                     |
| 6458     | B218 Chief Deputy Office                    | 2.122 Chief Deputy<br>Office                    | Table, Round                                      | 20" dia x 29"    | Refinish, Package 12                                     |
| 6459     | B218 Chief Deputy Office                    |                                                 | End Table w/Lower Shelf                           | 17" x 26" x 25"  | Refinish, Package 12                                     |
| 6473     | B218 Chief Deputy Office                    |                                                 | End Table w/Lower Shelf                           | 17" x 26" x 25"  | Refinish, Package 12                                     |
| 6482     | BHallB Bankruptcy<br>Hallway B              | 3.104 Lobby                                     | Bench                                             |                  | Refinish, Package 12                                     |
| 6498     | B218 Chief Deputy Office                    | 3.139 Bankruptcy<br>Visiting Judge's Chamber    | Credenza w/2 Doors and 2 Drawers, Bevel<br>Series | 70" x 19" x 31"  | Refinish, Package 12                                     |
| 6499     | B218 Chief Deputy Office                    | 3.139 Bankruptcy<br>Visiting Judge's Chamber    | Desk, Executive, Bevel Series                     | 72" x 44" x 31"  | Refinish, Package 12                                     |
| 6632     | B207 Finance                                | 2.116 Bankruptcy<br>Second Floor Lounge<br>Area | Sofa Table                                        | 54" x 16" x 26"  | Refinish, Package 12                                     |
| 6118     | B239B Judge Coleman's<br>Robing Room        | 3.147 Judge Coleman's<br>Chambers               | Credenza, Bevel Series                            | 72" x 19" x 31"  | Refinish, Package 12                                     |