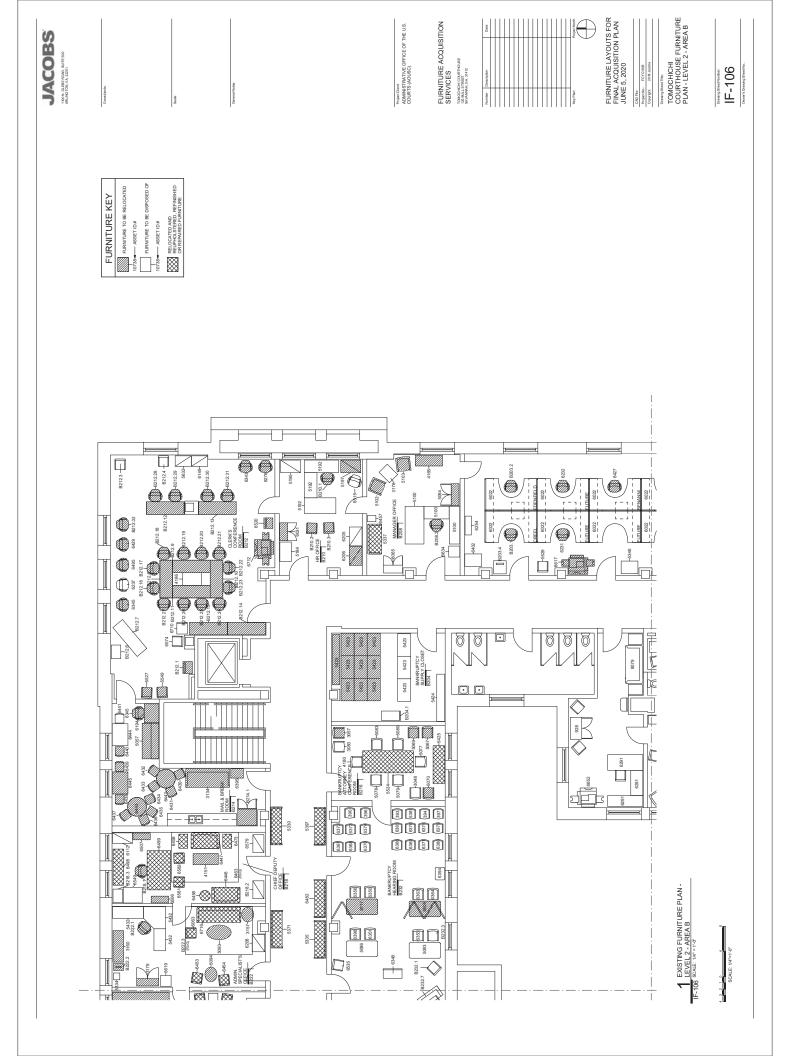

| Bankruj  | ptcy Inventory and F                        |                                                 |                                                   |                  | Disposition (New,<br>Relocate, Refinish,<br>Reupholster, |
|----------|---------------------------------------------|-------------------------------------------------|---------------------------------------------------|------------------|----------------------------------------------------------|
| Asset ID |                                             |                                                 |                                                   |                  |                                                          |
| #/Code   | Tomochichi Location                         | Annex Location                                  | Name                                              | Size (W x D x H) | Surplus or Dispose)                                      |
| 4089     | B228 Bankruptcy<br>Courtroom                | 3.102 Attorney Conf<br>Room A                   | Attorney Table w/glass top                        | 72"x 36" x 31"   | Refinish, Package 12                                     |
| 5085     | B228 Bankruptcy<br>Courtroom                | 3.103 Attorney Conf<br>Room B                   | Attorney Table w/glass top                        | 72"x 36" x 31"   | Refinish, Package 12                                     |
| 5202     | B226 Clerk's Office                         | 2.134 Clerk's Office                            | Coffee Table, Oval                                | 36" x 28" x 18"  | Refinish, Package 12                                     |
| 5330     | BHallB Bankruptcy<br>Hallway B              | 2.100 Lobby                                     | Bench                                             |                  | Refinish, Package 12                                     |
| 5331     | BHallB Bankruptcy<br>Hallway B              | 2.100 Lobby                                     | Bench                                             |                  | Refinish, Package 12                                     |
| 5335     | BHallB Bankruptcy<br>Hallway B              | 2.100 Lobby                                     | Bench                                             |                  | Refinish, Package 12                                     |
| 5336     | BHallC Bankruptcy<br>Hallway C              | 3.104 Lobby                                     | Bench                                             |                  | Refinish, Package 12                                     |
| 5371     | BHallB Bankruptcy<br>Hallway B              | 3.104 Lobby                                     | Bench                                             |                  | Refinish, Package 12                                     |
| 5377     | BHallB Bankruptcy<br>Hallway B              | 3.104 Lobby                                     | Bench                                             |                  | Refinish, Package 12                                     |
| 5397     | BHallB Bankruptcy<br>Hallway B              | 3.104 Lobby                                     | Bench                                             |                  | Refinish, Package 12                                     |
| 5425     | B216 Attorney<br>Conference Room            | 2.120 Bankruptcy<br>Conference Room             | Console Table                                     | 72" x 22" x 30"  | Refinish, Package 12                                     |
| 5524     | B216 Attorney<br>Conference Room            | 2.120 Bankruptcy<br>Conference Room             | Conference Table                                  | 97" x 42" x 30"  | Refinish, Package 12                                     |
| 103      | B234 Bankruptcy Visiting<br>Judge's Chamber |                                                 | Desk, Executive, Bevel Series                     | 72" x 48" x 32"  | Refinish, Package 12                                     |
| 6458     | B218 Chief Deputy Office                    | 2.122 Chief Deputy<br>Office                    | Table, Round                                      | 20" dia x 29"    | Refinish, Package 12                                     |
| 6459     | B218 Chief Deputy Office                    |                                                 | End Table w/Lower Shelf                           | 17" x 26" x 25"  | Refinish, Package 12                                     |
| 6473     | B218 Chief Deputy Office                    |                                                 | End Table w/Lower Shelf                           | 17" x 26" x 25"  | Refinish, Package 12                                     |
| 6482     | BHallB Bankruptcy<br>Hallway B              | 3.104 Lobby                                     | Bench                                             |                  | Refinish, Package 12                                     |
| 6498     | B218 Chief Deputy Office                    | 3.139 Bankruptcy<br>Visiting Judge's Chamber    | Credenza w/2 Doors and 2 Drawers, Bevel<br>Series | 70" x 19" x 31"  | Refinish, Package 12                                     |
| 6499     | B218 Chief Deputy Office                    | 3.139 Bankruptcy<br>Visiting Judge's Chamber    | Desk, Executive, Bevel Series                     | 72" x 44" x 31"  | Refinish, Package 12                                     |
| 6632     | B207 Finance                                | 2.116 Bankruptcy<br>Second Floor Lounge<br>Area | Sofa Table                                        | 54" x 16" x 26"  | Refinish, Package 12                                     |
| 6118     | B239B Judge Coleman's<br>Robing Room        | 3.147 Judge Coleman's<br>Chambers               | Credenza, Bevel Series                            | 72" x 19" x 31"  | Refinish, Package 12                                     |

| Probatio |                     |                |       |                  |                                          |
|----------|---------------------|----------------|-------|------------------|------------------------------------------|
|          |                     |                |       |                  | Disposition (New,<br>Relocate, Refinish, |
| Asset ID |                     |                |       |                  | Reupholster,                             |
| #/Code   | Tomochichi Location | Annex Location | Name  | Size (W x D x H) | Surplus or Dispose)                      |
| 508      | P100A Lobby         | 3.104 Lobby    | Bench | 71" x 20" x 35"  | Refinish, Package 12                     |
| 513      | P100A Lobby         | 3.104 Lobby    | Bench | 71" x 20" x 35"  | Refinish, Package 12                     |
| 525      | P100A Lobby         | 3.104 Lobby    | Bench | 71" x 20" x 35"  | Refinish, Package 12                     |