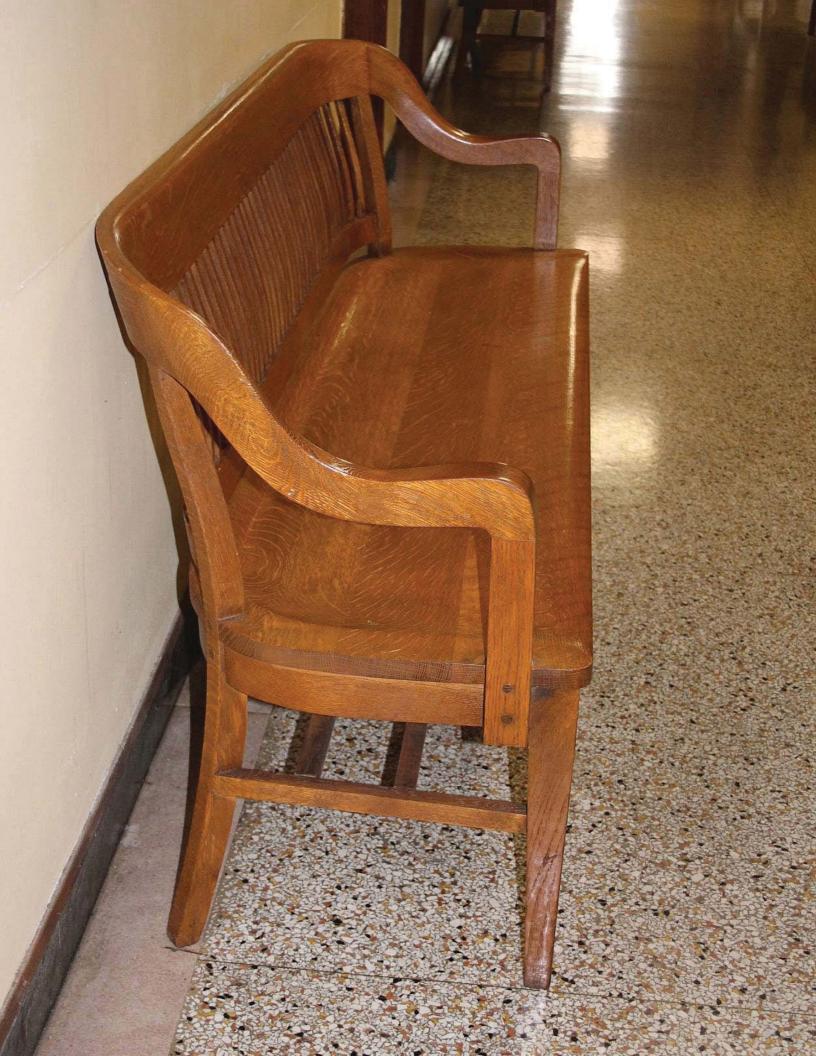

| Bankruj  | ptcy Inventory and F                        |                                                 |                                                   |                  | Disposition (New,<br>Relocate, Refinish,<br>Reupholster, |
|----------|---------------------------------------------|-------------------------------------------------|---------------------------------------------------|------------------|----------------------------------------------------------|
| Asset ID |                                             |                                                 |                                                   |                  |                                                          |
| #/Code   | Tomochichi Location                         | Annex Location                                  | Name                                              | Size (W x D x H) | Surplus or Dispose)                                      |
| 4089     | B228 Bankruptcy<br>Courtroom                | 3.102 Attorney Conf<br>Room A                   | Attorney Table w/glass top                        | 72"x 36" x 31"   | Refinish, Package 12                                     |
| 5085     | B228 Bankruptcy<br>Courtroom                | 3.103 Attorney Conf<br>Room B                   | Attorney Table w/glass top                        | 72"x 36" x 31"   | Refinish, Package 12                                     |
| 5202     | B226 Clerk's Office                         | 2.134 Clerk's Office                            | Coffee Table, Oval                                | 36" x 28" x 18"  | Refinish, Package 12                                     |
| 5330     | BHallB Bankruptcy<br>Hallway B              | 2.100 Lobby                                     | Bench                                             |                  | Refinish, Package 12                                     |
| 5331     | BHallB Bankruptcy<br>Hallway B              | 2.100 Lobby                                     | Bench                                             |                  | Refinish, Package 12                                     |
| 5335     | BHallB Bankruptcy<br>Hallway B              | 2.100 Lobby                                     | Bench                                             |                  | Refinish, Package 12                                     |
| 5336     | BHallC Bankruptcy<br>Hallway C              | 3.104 Lobby                                     | Bench                                             |                  | Refinish, Package 12                                     |
| 5371     | BHallB Bankruptcy<br>Hallway B              | 3.104 Lobby                                     | Bench                                             |                  | Refinish, Package 12                                     |
| 5377     | BHallB Bankruptcy<br>Hallway B              | 3.104 Lobby                                     | Bench                                             |                  | Refinish, Package 12                                     |
| 5397     | BHallB Bankruptcy<br>Hallway B              | 3.104 Lobby                                     | Bench                                             |                  | Refinish, Package 12                                     |
| 5425     | B216 Attorney<br>Conference Room            | 2.120 Bankruptcy<br>Conference Room             | Console Table                                     | 72" x 22" x 30"  | Refinish, Package 12                                     |
| 5524     | B216 Attorney<br>Conference Room            | 2.120 Bankruptcy<br>Conference Room             | Conference Table                                  | 97" x 42" x 30"  | Refinish, Package 12                                     |
| 103      | B234 Bankruptcy Visiting<br>Judge's Chamber |                                                 | Desk, Executive, Bevel Series                     | 72" x 48" x 32"  | Refinish, Package 12                                     |
| 6458     | B218 Chief Deputy Office                    | 2.122 Chief Deputy<br>Office                    | Table, Round                                      | 20" dia x 29"    | Refinish, Package 12                                     |
| 6459     | B218 Chief Deputy Office                    |                                                 | End Table w/Lower Shelf                           | 17" x 26" x 25"  | Refinish, Package 12                                     |
| 6473     | B218 Chief Deputy Office                    |                                                 | End Table w/Lower Shelf                           | 17" x 26" x 25"  | Refinish, Package 12                                     |
| 6482     | BHallB Bankruptcy<br>Hallway B              | 3.104 Lobby                                     | Bench                                             |                  | Refinish, Package 12                                     |
| 6498     | B218 Chief Deputy Office                    | 3.139 Bankruptcy<br>Visiting Judge's Chamber    | Credenza w/2 Doors and 2 Drawers, Bevel<br>Series | 70" x 19" x 31"  | Refinish, Package 12                                     |
| 6499     | B218 Chief Deputy Office                    | 3.139 Bankruptcy<br>Visiting Judge's Chamber    | Desk, Executive, Bevel Series                     | 72" x 44" x 31"  | Refinish, Package 12                                     |
| 6632     | B207 Finance                                | 2.116 Bankruptcy<br>Second Floor Lounge<br>Area | Sofa Table                                        | 54" x 16" x 26"  | Refinish, Package 12                                     |
| 6118     | B239B Judge Coleman's<br>Robing Room        | 3.147 Judge Coleman's<br>Chambers               | Credenza, Bevel Series                            | 72" x 19" x 31"  | Refinish, Package 12                                     |

| Probatio |                     |                |       |                  |                                          |
|----------|---------------------|----------------|-------|------------------|------------------------------------------|
|          |                     |                |       |                  | Disposition (New,<br>Relocate, Refinish, |
| Asset ID |                     |                |       |                  | Reupholster,                             |
| #/Code   | Tomochichi Location | Annex Location | Name  | Size (W x D x H) | Surplus or Dispose)                      |
| 508      | P100A Lobby         | 3.104 Lobby    | Bench | 71" x 20" x 35"  | Refinish, Package 12                     |
| 513      | P100A Lobby         | 3.104 Lobby    | Bench | 71" x 20" x 35"  | Refinish, Package 12                     |
| 525      | P100A Lobby         | 3.104 Lobby    | Bench | 71" x 20" x 35"  | Refinish, Package 12                     |