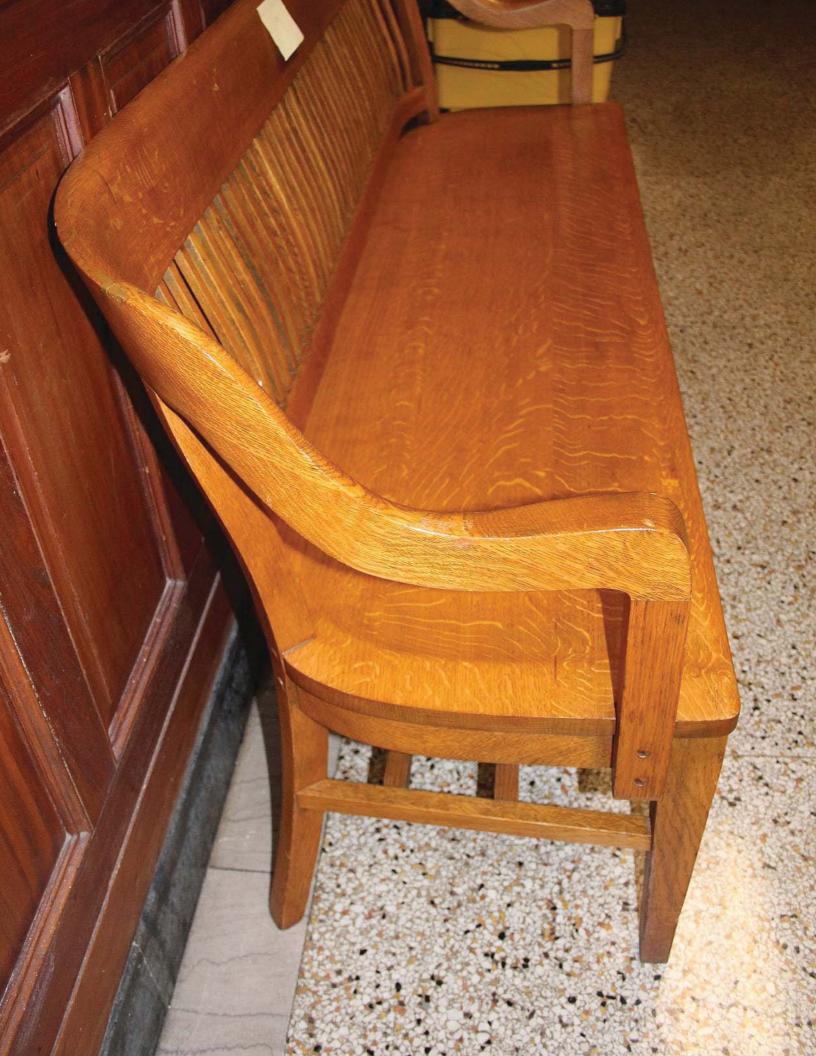

| Bankruj  | ptcy Inventory and F                        |                                                 |                                                   |                  | Disposition (New,<br>Relocate, Refinish,<br>Reupholster, |
|----------|---------------------------------------------|-------------------------------------------------|---------------------------------------------------|------------------|----------------------------------------------------------|
| Asset ID |                                             |                                                 |                                                   |                  |                                                          |
| #/Code   | Tomochichi Location                         | Annex Location                                  | Name                                              | Size (W x D x H) | Surplus or Dispose)                                      |
| 4089     | B228 Bankruptcy<br>Courtroom                | 3.102 Attorney Conf<br>Room A                   | Attorney Table w/glass top                        | 72"x 36" x 31"   | Refinish, Package 12                                     |
| 5085     | B228 Bankruptcy<br>Courtroom                | 3.103 Attorney Conf<br>Room B                   | Attorney Table w/glass top                        | 72"x 36" x 31"   | Refinish, Package 12                                     |
| 5202     | B226 Clerk's Office                         | 2.134 Clerk's Office                            | Coffee Table, Oval                                | 36" x 28" x 18"  | Refinish, Package 12                                     |
| 5330     | BHallB Bankruptcy<br>Hallway B              | 2.100 Lobby                                     | Bench                                             |                  | Refinish, Package 12                                     |
| 5331     | BHallB Bankruptcy<br>Hallway B              | 2.100 Lobby                                     | Bench                                             |                  | Refinish, Package 12                                     |
| 5335     | BHallB Bankruptcy<br>Hallway B              | 2.100 Lobby                                     | Bench                                             |                  | Refinish, Package 12                                     |
| 5336     | BHallC Bankruptcy<br>Hallway C              | 3.104 Lobby                                     | Bench                                             |                  | Refinish, Package 12                                     |
| 5371     | BHallB Bankruptcy<br>Hallway B              | 3.104 Lobby                                     | Bench                                             |                  | Refinish, Package 12                                     |
| 5377     | BHallB Bankruptcy<br>Hallway B              | 3.104 Lobby                                     | Bench                                             |                  | Refinish, Package 12                                     |
| 5397     | BHallB Bankruptcy<br>Hallway B              | 3.104 Lobby                                     | Bench                                             |                  | Refinish, Package 12                                     |
| 5425     | B216 Attorney<br>Conference Room            | 2.120 Bankruptcy<br>Conference Room             | Console Table                                     | 72" x 22" x 30"  | Refinish, Package 12                                     |
| 5524     | B216 Attorney<br>Conference Room            | 2.120 Bankruptcy<br>Conference Room             | Conference Table                                  | 97" x 42" x 30"  | Refinish, Package 12                                     |
| 103      | B234 Bankruptcy Visiting<br>Judge's Chamber |                                                 | Desk, Executive, Bevel Series                     | 72" x 48" x 32"  | Refinish, Package 12                                     |
| 6458     | B218 Chief Deputy Office                    | 2.122 Chief Deputy<br>Office                    | Table, Round                                      | 20" dia x 29"    | Refinish, Package 12                                     |
| 6459     | B218 Chief Deputy Office                    |                                                 | End Table w/Lower Shelf                           | 17" x 26" x 25"  | Refinish, Package 12                                     |
| 6473     | B218 Chief Deputy Office                    |                                                 | End Table w/Lower Shelf                           | 17" x 26" x 25"  | Refinish, Package 12                                     |
| 6482     | BHallB Bankruptcy<br>Hallway B              | 3.104 Lobby                                     | Bench                                             |                  | Refinish, Package 12                                     |
| 6498     | B218 Chief Deputy Office                    | 3.139 Bankruptcy<br>Visiting Judge's Chamber    | Credenza w/2 Doors and 2 Drawers, Bevel<br>Series | 70" x 19" x 31"  | Refinish, Package 12                                     |
| 6499     | B218 Chief Deputy Office                    | 3.139 Bankruptcy<br>Visiting Judge's Chamber    | Desk, Executive, Bevel Series                     | 72" x 44" x 31"  | Refinish, Package 12                                     |
| 6632     | B207 Finance                                | 2.116 Bankruptcy<br>Second Floor Lounge<br>Area | Sofa Table                                        | 54" x 16" x 26"  | Refinish, Package 12                                     |
| 6118     | B239B Judge Coleman's<br>Robing Room        | 3.147 Judge Coleman's<br>Chambers               | Credenza, Bevel Series                            | 72" x 19" x 31"  | Refinish, Package 12                                     |