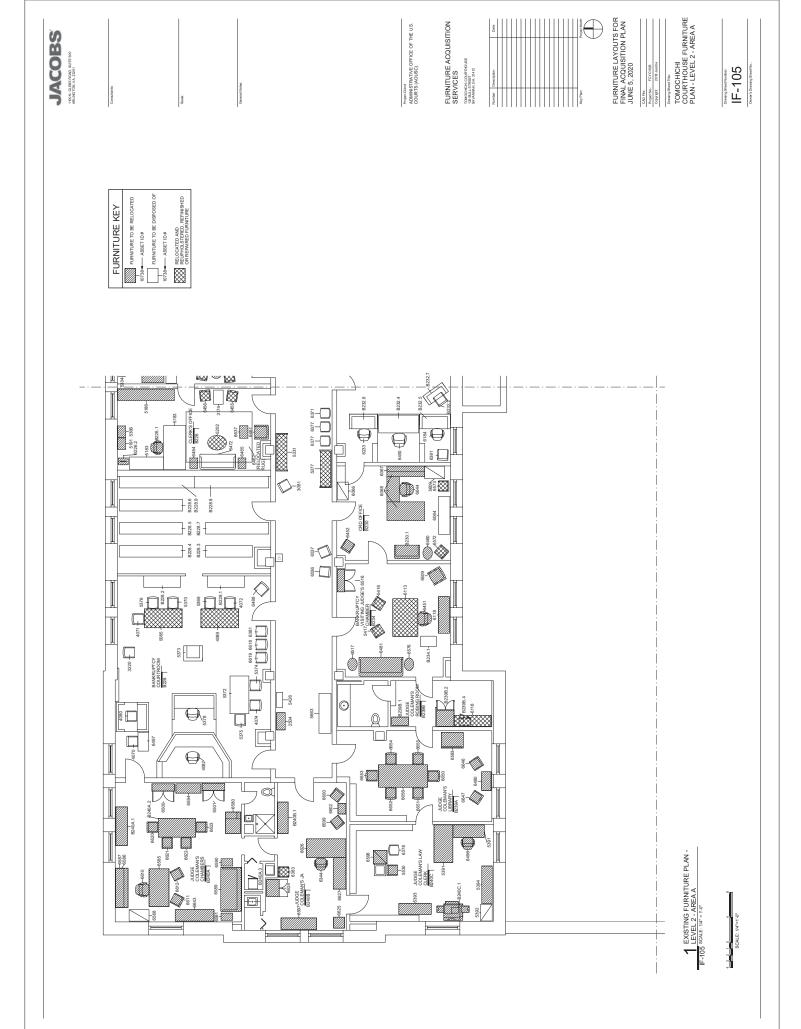

| Bankruj  | ptcy Inventory and F                        |                                                 |                                                   |                  | Disposition (New,<br>Relocate, Refinish,<br>Reupholster, |
|----------|---------------------------------------------|-------------------------------------------------|---------------------------------------------------|------------------|----------------------------------------------------------|
| Asset ID |                                             |                                                 |                                                   |                  |                                                          |
| #/Code   | Tomochichi Location                         | Annex Location                                  | Name                                              | Size (W x D x H) | Surplus or Dispose)                                      |
| 4089     | B228 Bankruptcy<br>Courtroom                | 3.102 Attorney Conf<br>Room A                   | Attorney Table w/glass top                        | 72"x 36" x 31"   | Refinish, Package 12                                     |
| 5085     | B228 Bankruptcy<br>Courtroom                | 3.103 Attorney Conf<br>Room B                   | Attorney Table w/glass top                        | 72"x 36" x 31"   | Refinish, Package 12                                     |
| 5202     | B226 Clerk's Office                         | 2.134 Clerk's Office                            | Coffee Table, Oval                                | 36" x 28" x 18"  | Refinish, Package 12                                     |
| 5330     | BHallB Bankruptcy<br>Hallway B              | 2.100 Lobby                                     | Bench                                             |                  | Refinish, Package 12                                     |
| 5331     | BHallB Bankruptcy<br>Hallway B              | 2.100 Lobby                                     | Bench                                             |                  | Refinish, Package 12                                     |
| 5335     | BHallB Bankruptcy<br>Hallway B              | 2.100 Lobby                                     | Bench                                             |                  | Refinish, Package 12                                     |
| 5336     | BHallC Bankruptcy<br>Hallway C              | 3.104 Lobby                                     | Bench                                             |                  | Refinish, Package 12                                     |
| 5371     | BHallB Bankruptcy<br>Hallway B              | 3.104 Lobby                                     | Bench                                             |                  | Refinish, Package 12                                     |
| 5377     | BHallB Bankruptcy<br>Hallway B              | 3.104 Lobby                                     | Bench                                             |                  | Refinish, Package 12                                     |
| 5397     | BHallB Bankruptcy<br>Hallway B              | 3.104 Lobby                                     | Bench                                             |                  | Refinish, Package 12                                     |
| 5425     | B216 Attorney<br>Conference Room            | 2.120 Bankruptcy<br>Conference Room             | Console Table                                     | 72" x 22" x 30"  | Refinish, Package 12                                     |
| 5524     | B216 Attorney<br>Conference Room            | 2.120 Bankruptcy<br>Conference Room             | Conference Table                                  | 97" x 42" x 30"  | Refinish, Package 12                                     |
| 103      | B234 Bankruptcy Visiting<br>Judge's Chamber |                                                 | Desk, Executive, Bevel Series                     | 72" x 48" x 32"  | Refinish, Package 12                                     |
| 6458     | B218 Chief Deputy Office                    | 2.122 Chief Deputy<br>Office                    | Table, Round                                      | 20" dia x 29"    | Refinish, Package 12                                     |
| 6459     | B218 Chief Deputy Office                    |                                                 | End Table w/Lower Shelf                           | 17" x 26" x 25"  | Refinish, Package 12                                     |
| 6473     | B218 Chief Deputy Office                    |                                                 | End Table w/Lower Shelf                           | 17" x 26" x 25"  | Refinish, Package 12                                     |
| 6482     | BHallB Bankruptcy<br>Hallway B              | 3.104 Lobby                                     | Bench                                             |                  | Refinish, Package 12                                     |
| 6498     | B218 Chief Deputy Office                    | 3.139 Bankruptcy<br>Visiting Judge's Chamber    | Credenza w/2 Doors and 2 Drawers, Bevel<br>Series | 70" x 19" x 31"  | Refinish, Package 12                                     |
| 6499     | B218 Chief Deputy Office                    | 3.139 Bankruptcy<br>Visiting Judge's Chamber    | Desk, Executive, Bevel Series                     | 72" x 44" x 31"  | Refinish, Package 12                                     |
| 6632     | B207 Finance                                | 2.116 Bankruptcy<br>Second Floor Lounge<br>Area | Sofa Table                                        | 54" x 16" x 26"  | Refinish, Package 12                                     |
| 6118     | B239B Judge Coleman's<br>Robing Room        | 3.147 Judge Coleman's<br>Chambers               | Credenza, Bevel Series                            | 72" x 19" x 31"  | Refinish, Package 12                                     |

| Probatio |                     |                |       |                  |                                          |
|----------|---------------------|----------------|-------|------------------|------------------------------------------|
|          |                     |                |       |                  | Disposition (New,<br>Relocate, Refinish, |
| Asset ID |                     |                |       |                  | Reupholster,                             |
| #/Code   | Tomochichi Location | Annex Location | Name  | Size (W x D x H) | Surplus or Dispose)                      |
| 508      | P100A Lobby         | 3.104 Lobby    | Bench | 71" x 20" x 35"  | Refinish, Package 12                     |
| 513      | P100A Lobby         | 3.104 Lobby    | Bench | 71" x 20" x 35"  | Refinish, Package 12                     |
| 525      | P100A Lobby         | 3.104 Lobby    | Bench | 71" x 20" x 35"  | Refinish, Package 12                     |