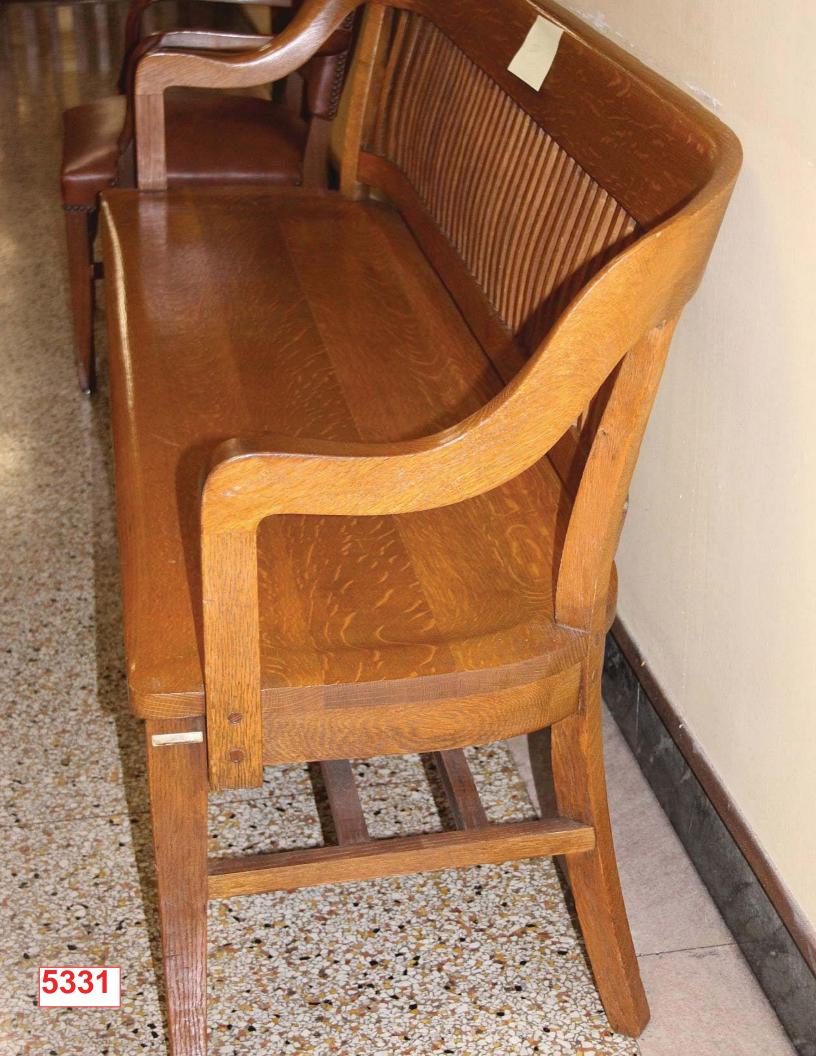

| Bankruj  | ptcy Inventory and F                        |                                                 |                                                   |                  | Disposition (New,<br>Relocate, Refinish,<br>Reupholster, |
|----------|---------------------------------------------|-------------------------------------------------|---------------------------------------------------|------------------|----------------------------------------------------------|
| Asset ID |                                             |                                                 |                                                   |                  |                                                          |
| #/Code   | Tomochichi Location                         | Annex Location                                  | Name                                              | Size (W x D x H) | Surplus or Dispose)                                      |
| 4089     | B228 Bankruptcy<br>Courtroom                | 3.102 Attorney Conf<br>Room A                   | Attorney Table w/glass top                        | 72"x 36" x 31"   | Refinish, Package 12                                     |
| 5085     | B228 Bankruptcy<br>Courtroom                | 3.103 Attorney Conf<br>Room B                   | Attorney Table w/glass top                        | 72"x 36" x 31"   | Refinish, Package 12                                     |
| 5202     | B226 Clerk's Office                         | 2.134 Clerk's Office                            | Coffee Table, Oval                                | 36" x 28" x 18"  | Refinish, Package 12                                     |
| 5330     | BHallB Bankruptcy<br>Hallway B              | 2.100 Lobby                                     | Bench                                             |                  | Refinish, Package 12                                     |
| 5331     | BHallB Bankruptcy<br>Hallway B              | 2.100 Lobby                                     | Bench                                             |                  | Refinish, Package 12                                     |
| 5335     | BHallB Bankruptcy<br>Hallway B              | 2.100 Lobby                                     | Bench                                             |                  | Refinish, Package 12                                     |
| 5336     | BHallC Bankruptcy<br>Hallway C              | 3.104 Lobby                                     | Bench                                             |                  | Refinish, Package 12                                     |
| 5371     | BHallB Bankruptcy<br>Hallway B              | 3.104 Lobby                                     | Bench                                             |                  | Refinish, Package 12                                     |
| 5377     | BHallB Bankruptcy<br>Hallway B              | 3.104 Lobby                                     | Bench                                             |                  | Refinish, Package 12                                     |
| 5397     | BHallB Bankruptcy<br>Hallway B              | 3.104 Lobby                                     | Bench                                             |                  | Refinish, Package 12                                     |
| 5425     | B216 Attorney<br>Conference Room            | 2.120 Bankruptcy<br>Conference Room             | Console Table                                     | 72" x 22" x 30"  | Refinish, Package 12                                     |
| 5524     | B216 Attorney<br>Conference Room            | 2.120 Bankruptcy<br>Conference Room             | Conference Table                                  | 97" x 42" x 30"  | Refinish, Package 12                                     |
| 103      | B234 Bankruptcy Visiting<br>Judge's Chamber |                                                 | Desk, Executive, Bevel Series                     | 72" x 48" x 32"  | Refinish, Package 12                                     |
| 6458     | B218 Chief Deputy Office                    | 2.122 Chief Deputy<br>Office                    | Table, Round                                      | 20" dia x 29"    | Refinish, Package 12                                     |
| 6459     | B218 Chief Deputy Office                    |                                                 | End Table w/Lower Shelf                           | 17" x 26" x 25"  | Refinish, Package 12                                     |
| 6473     | B218 Chief Deputy Office                    |                                                 | End Table w/Lower Shelf                           | 17" x 26" x 25"  | Refinish, Package 12                                     |
| 6482     | BHallB Bankruptcy<br>Hallway B              | 3.104 Lobby                                     | Bench                                             |                  | Refinish, Package 12                                     |
| 6498     | B218 Chief Deputy Office                    | 3.139 Bankruptcy<br>Visiting Judge's Chamber    | Credenza w/2 Doors and 2 Drawers, Bevel<br>Series | 70" x 19" x 31"  | Refinish, Package 12                                     |
| 6499     | B218 Chief Deputy Office                    | 3.139 Bankruptcy<br>Visiting Judge's Chamber    | Desk, Executive, Bevel Series                     | 72" x 44" x 31"  | Refinish, Package 12                                     |
| 6632     | B207 Finance                                | 2.116 Bankruptcy<br>Second Floor Lounge<br>Area | Sofa Table                                        | 54" x 16" x 26"  | Refinish, Package 12                                     |
| 6118     | B239B Judge Coleman's<br>Robing Room        | 3.147 Judge Coleman's<br>Chambers               | Credenza, Bevel Series                            | 72" x 19" x 31"  | Refinish, Package 12                                     |

| Probatio |                     |                |       |                  |                                          |
|----------|---------------------|----------------|-------|------------------|------------------------------------------|
|          |                     |                |       |                  | Disposition (New,<br>Relocate, Refinish, |
| Asset ID |                     |                |       |                  | Reupholster,                             |
| #/Code   | Tomochichi Location | Annex Location | Name  | Size (W x D x H) | Surplus or Dispose)                      |
| 508      | P100A Lobby         | 3.104 Lobby    | Bench | 71" x 20" x 35"  | Refinish, Package 12                     |
| 513      | P100A Lobby         | 3.104 Lobby    | Bench | 71" x 20" x 35"  | Refinish, Package 12                     |
| 525      | P100A Lobby         | 3.104 Lobby    | Bench | 71" x 20" x 35"  | Refinish, Package 12                     |