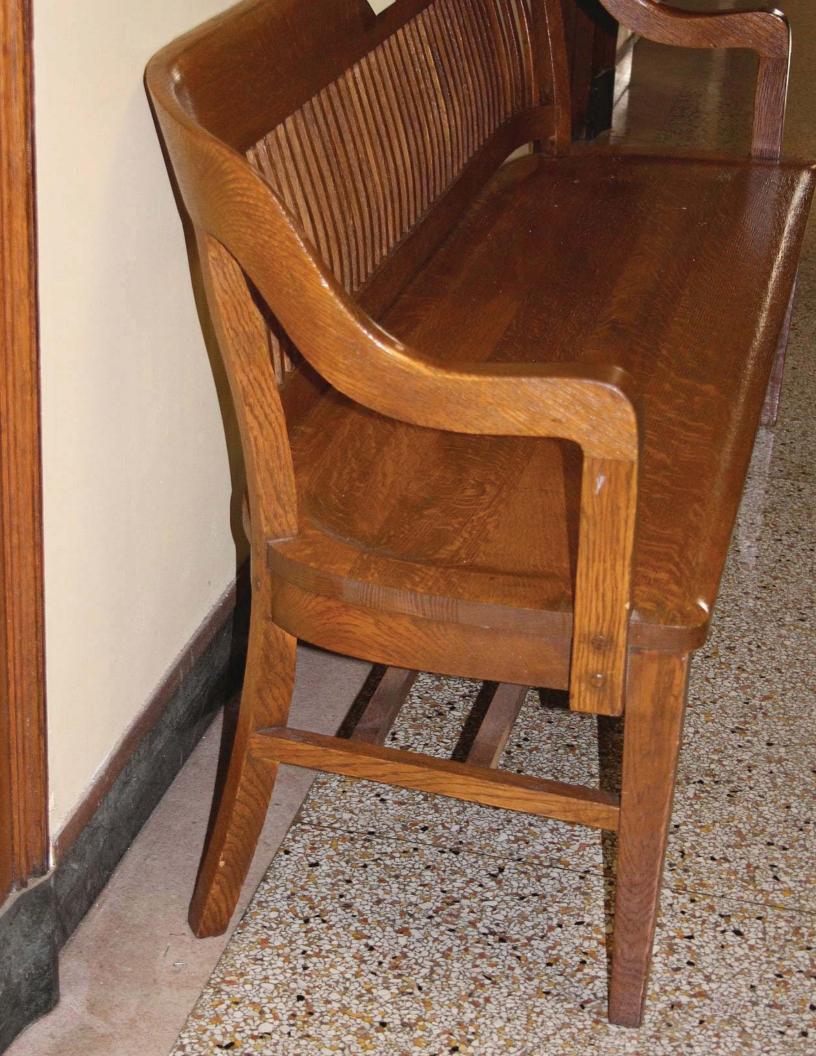

| Bankruj  | ptcy Inventory and F                        |                                                 |                                                   |                  | Disposition (New,<br>Relocate, Refinish,<br>Reupholster, |
|----------|---------------------------------------------|-------------------------------------------------|---------------------------------------------------|------------------|----------------------------------------------------------|
| Asset ID |                                             |                                                 |                                                   |                  |                                                          |
| #/Code   | Tomochichi Location                         | Annex Location                                  | Name                                              | Size (W x D x H) | Surplus or Dispose)                                      |
| 4089     | B228 Bankruptcy<br>Courtroom                | 3.102 Attorney Conf<br>Room A                   | Attorney Table w/glass top                        | 72"x 36" x 31"   | Refinish, Package 12                                     |
| 5085     | B228 Bankruptcy<br>Courtroom                | 3.103 Attorney Conf<br>Room B                   | Attorney Table w/glass top                        | 72"x 36" x 31"   | Refinish, Package 12                                     |
| 5202     | B226 Clerk's Office                         | 2.134 Clerk's Office                            | Coffee Table, Oval                                | 36" x 28" x 18"  | Refinish, Package 12                                     |
| 5330     | BHallB Bankruptcy<br>Hallway B              | 2.100 Lobby                                     | Bench                                             |                  | Refinish, Package 12                                     |
| 5331     | BHallB Bankruptcy<br>Hallway B              | 2.100 Lobby                                     | Bench                                             |                  | Refinish, Package 12                                     |
| 5335     | BHallB Bankruptcy<br>Hallway B              | 2.100 Lobby                                     | Bench                                             |                  | Refinish, Package 12                                     |
| 5336     | BHallC Bankruptcy<br>Hallway C              | 3.104 Lobby                                     | Bench                                             |                  | Refinish, Package 12                                     |
| 5371     | BHallB Bankruptcy<br>Hallway B              | 3.104 Lobby                                     | Bench                                             |                  | Refinish, Package 12                                     |
| 5377     | BHallB Bankruptcy<br>Hallway B              | 3.104 Lobby                                     | Bench                                             |                  | Refinish, Package 12                                     |
| 5397     | BHallB Bankruptcy<br>Hallway B              | 3.104 Lobby                                     | Bench                                             |                  | Refinish, Package 12                                     |
| 5425     | B216 Attorney<br>Conference Room            | 2.120 Bankruptcy<br>Conference Room             | Console Table                                     | 72" x 22" x 30"  | Refinish, Package 12                                     |
| 5524     | B216 Attorney<br>Conference Room            | 2.120 Bankruptcy<br>Conference Room             | Conference Table                                  | 97" x 42" x 30"  | Refinish, Package 12                                     |
| 103      | B234 Bankruptcy Visiting<br>Judge's Chamber |                                                 | Desk, Executive, Bevel Series                     | 72" x 48" x 32"  | Refinish, Package 12                                     |
| 6458     | B218 Chief Deputy Office                    | 2.122 Chief Deputy<br>Office                    | Table, Round                                      | 20" dia x 29"    | Refinish, Package 12                                     |
| 6459     | B218 Chief Deputy Office                    |                                                 | End Table w/Lower Shelf                           | 17" x 26" x 25"  | Refinish, Package 12                                     |
| 6473     | B218 Chief Deputy Office                    |                                                 | End Table w/Lower Shelf                           | 17" x 26" x 25"  | Refinish, Package 12                                     |
| 6482     | BHallB Bankruptcy<br>Hallway B              | 3.104 Lobby                                     | Bench                                             |                  | Refinish, Package 12                                     |
| 6498     | B218 Chief Deputy Office                    | 3.139 Bankruptcy<br>Visiting Judge's Chamber    | Credenza w/2 Doors and 2 Drawers, Bevel<br>Series | 70" x 19" x 31"  | Refinish, Package 12                                     |
| 6499     | B218 Chief Deputy Office                    | 3.139 Bankruptcy<br>Visiting Judge's Chamber    | Desk, Executive, Bevel Series                     | 72" x 44" x 31"  | Refinish, Package 12                                     |
| 6632     | B207 Finance                                | 2.116 Bankruptcy<br>Second Floor Lounge<br>Area | Sofa Table                                        | 54" x 16" x 26"  | Refinish, Package 12                                     |
| 6118     | B239B Judge Coleman's<br>Robing Room        | 3.147 Judge Coleman's<br>Chambers               | Credenza, Bevel Series                            | 72" x 19" x 31"  | Refinish, Package 12                                     |

| Probatio |                     |                |       |                  |                                          |
|----------|---------------------|----------------|-------|------------------|------------------------------------------|
|          |                     |                |       |                  | Disposition (New,<br>Relocate, Refinish, |
| Asset ID |                     |                |       |                  | Reupholster,                             |
| #/Code   | Tomochichi Location | Annex Location | Name  | Size (W x D x H) | Surplus or Dispose)                      |
| 508      | P100A Lobby         | 3.104 Lobby    | Bench | 71" x 20" x 35"  | Refinish, Package 12                     |
| 513      | P100A Lobby         | 3.104 Lobby    | Bench | 71" x 20" x 35"  | Refinish, Package 12                     |
| 525      | P100A Lobby         | 3.104 Lobby    | Bench | 71" x 20" x 35"  | Refinish, Package 12                     |