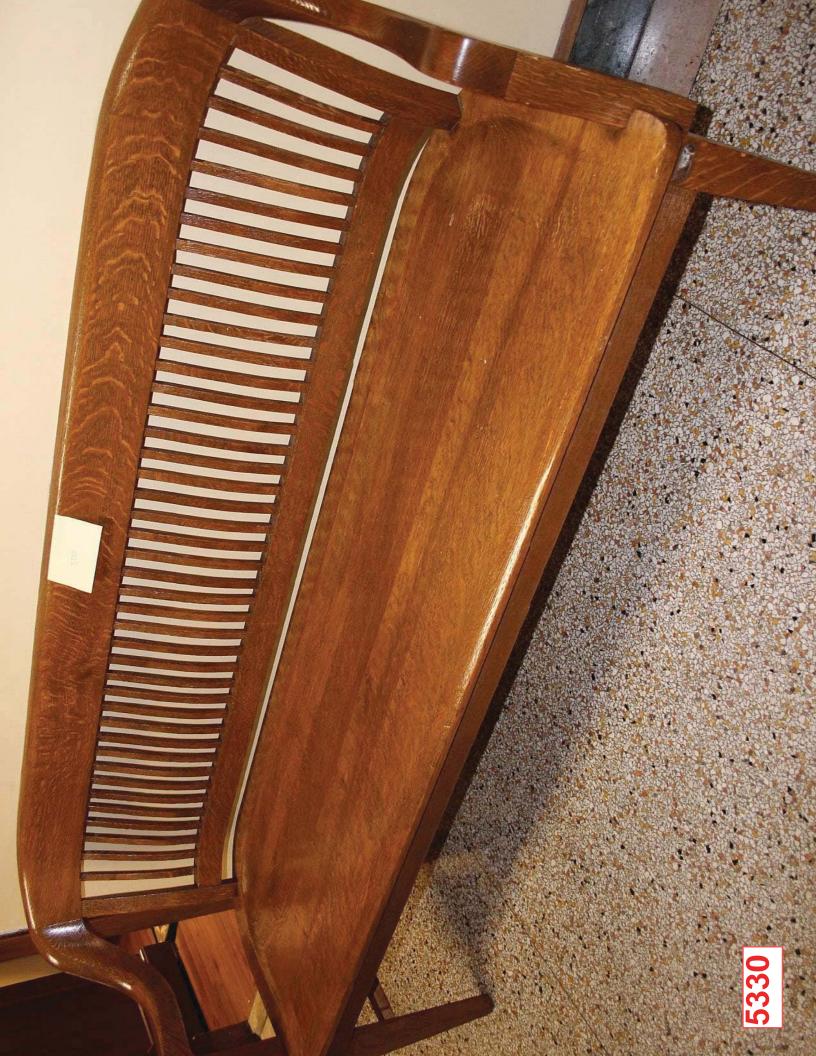

| Bankruj  | ptcy Inventory and F                        |                                                 |                                                   |                  | Disposition (New,<br>Relocate, Refinish,<br>Reupholster, |
|----------|---------------------------------------------|-------------------------------------------------|---------------------------------------------------|------------------|----------------------------------------------------------|
| Asset ID |                                             |                                                 |                                                   |                  |                                                          |
| #/Code   | Tomochichi Location                         | Annex Location                                  | Name                                              | Size (W x D x H) | Surplus or Dispose)                                      |
| 4089     | B228 Bankruptcy<br>Courtroom                | 3.102 Attorney Conf<br>Room A                   | Attorney Table w/glass top                        | 72"x 36" x 31"   | Refinish, Package 12                                     |
| 5085     | B228 Bankruptcy<br>Courtroom                | 3.103 Attorney Conf<br>Room B                   | Attorney Table w/glass top                        | 72"x 36" x 31"   | Refinish, Package 12                                     |
| 5202     | B226 Clerk's Office                         | 2.134 Clerk's Office                            | Coffee Table, Oval                                | 36" x 28" x 18"  | Refinish, Package 12                                     |
| 5330     | BHallB Bankruptcy<br>Hallway B              | 2.100 Lobby                                     | Bench                                             |                  | Refinish, Package 12                                     |
| 5331     | BHallB Bankruptcy<br>Hallway B              | 2.100 Lobby                                     | Bench                                             |                  | Refinish, Package 12                                     |
| 5335     | BHallB Bankruptcy<br>Hallway B              | 2.100 Lobby                                     | Bench                                             |                  | Refinish, Package 12                                     |
| 5336     | BHallC Bankruptcy<br>Hallway C              | 3.104 Lobby                                     | Bench                                             |                  | Refinish, Package 12                                     |
| 5371     | BHallB Bankruptcy<br>Hallway B              | 3.104 Lobby                                     | Bench                                             |                  | Refinish, Package 12                                     |
| 5377     | BHallB Bankruptcy<br>Hallway B              | 3.104 Lobby                                     | Bench                                             |                  | Refinish, Package 12                                     |
| 5397     | BHallB Bankruptcy<br>Hallway B              | 3.104 Lobby                                     | Bench                                             |                  | Refinish, Package 12                                     |
| 5425     | B216 Attorney<br>Conference Room            | 2.120 Bankruptcy<br>Conference Room             | Console Table                                     | 72" x 22" x 30"  | Refinish, Package 12                                     |
| 5524     | B216 Attorney<br>Conference Room            | 2.120 Bankruptcy<br>Conference Room             | Conference Table                                  | 97" x 42" x 30"  | Refinish, Package 12                                     |
| 103      | B234 Bankruptcy Visiting<br>Judge's Chamber |                                                 | Desk, Executive, Bevel Series                     | 72" x 48" x 32"  | Refinish, Package 12                                     |
| 6458     | B218 Chief Deputy Office                    | 2.122 Chief Deputy<br>Office                    | Table, Round                                      | 20" dia x 29"    | Refinish, Package 12                                     |
| 6459     | B218 Chief Deputy Office                    |                                                 | End Table w/Lower Shelf                           | 17" x 26" x 25"  | Refinish, Package 12                                     |
| 6473     | B218 Chief Deputy Office                    |                                                 | End Table w/Lower Shelf                           | 17" x 26" x 25"  | Refinish, Package 12                                     |
| 6482     | BHallB Bankruptcy<br>Hallway B              | 3.104 Lobby                                     | Bench                                             |                  | Refinish, Package 12                                     |
| 6498     | B218 Chief Deputy Office                    | 3.139 Bankruptcy<br>Visiting Judge's Chamber    | Credenza w/2 Doors and 2 Drawers, Bevel<br>Series | 70" x 19" x 31"  | Refinish, Package 12                                     |
| 6499     | B218 Chief Deputy Office                    | 3.139 Bankruptcy<br>Visiting Judge's Chamber    | Desk, Executive, Bevel Series                     | 72" x 44" x 31"  | Refinish, Package 12                                     |
| 6632     | B207 Finance                                | 2.116 Bankruptcy<br>Second Floor Lounge<br>Area | Sofa Table                                        | 54" x 16" x 26"  | Refinish, Package 12                                     |
| 6118     | B239B Judge Coleman's<br>Robing Room        | 3.147 Judge Coleman's<br>Chambers               | Credenza, Bevel Series                            | 72" x 19" x 31"  | Refinish, Package 12                                     |