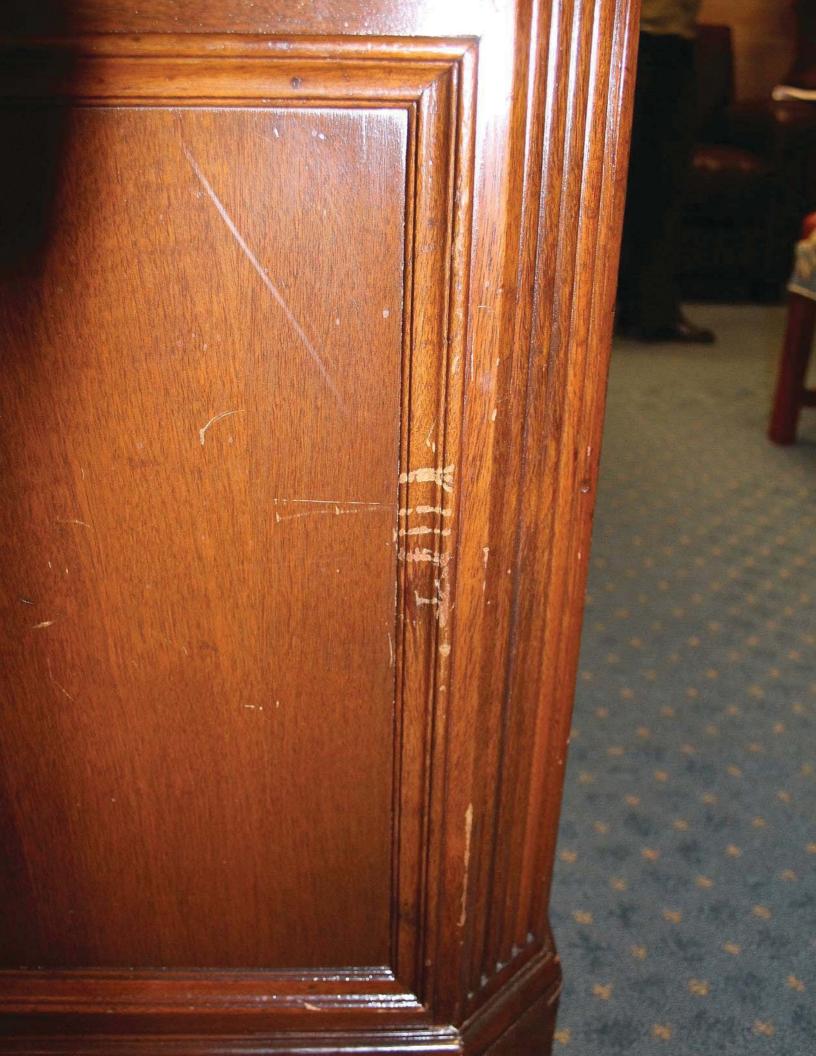

| Bankruj  | ptcy Inventory and F                        |                                                 |                                                   |                  | Disposition (New,<br>Relocate, Refinish,<br>Reupholster, |
|----------|---------------------------------------------|-------------------------------------------------|---------------------------------------------------|------------------|----------------------------------------------------------|
| Asset ID |                                             |                                                 |                                                   |                  |                                                          |
| #/Code   | Tomochichi Location                         | Annex Location                                  | Name                                              | Size (W x D x H) | Surplus or Dispose)                                      |
| 4089     | B228 Bankruptcy<br>Courtroom                | 3.102 Attorney Conf<br>Room A                   | Attorney Table w/glass top                        | 72"x 36" x 31"   | Refinish, Package 12                                     |
| 5085     | B228 Bankruptcy<br>Courtroom                | 3.103 Attorney Conf<br>Room B                   | Attorney Table w/glass top                        | 72"x 36" x 31"   | Refinish, Package 12                                     |
| 5202     | B226 Clerk's Office                         | 2.134 Clerk's Office                            | Coffee Table, Oval                                | 36" x 28" x 18"  | Refinish, Package 12                                     |
| 5330     | BHallB Bankruptcy<br>Hallway B              | 2.100 Lobby                                     | Bench                                             |                  | Refinish, Package 12                                     |
| 5331     | BHallB Bankruptcy<br>Hallway B              | 2.100 Lobby                                     | Bench                                             |                  | Refinish, Package 12                                     |
| 5335     | BHallB Bankruptcy<br>Hallway B              | 2.100 Lobby                                     | Bench                                             |                  | Refinish, Package 12                                     |
| 5336     | BHallC Bankruptcy<br>Hallway C              | 3.104 Lobby                                     | Bench                                             |                  | Refinish, Package 12                                     |
| 5371     | BHallB Bankruptcy<br>Hallway B              | 3.104 Lobby                                     | Bench                                             |                  | Refinish, Package 12                                     |
| 5377     | BHallB Bankruptcy<br>Hallway B              | 3.104 Lobby                                     | Bench                                             |                  | Refinish, Package 12                                     |
| 5397     | BHallB Bankruptcy<br>Hallway B              | 3.104 Lobby                                     | Bench                                             |                  | Refinish, Package 12                                     |
| 5425     | B216 Attorney<br>Conference Room            | 2.120 Bankruptcy<br>Conference Room             | Console Table                                     | 72" x 22" x 30"  | Refinish, Package 12                                     |
| 5524     | B216 Attorney<br>Conference Room            | 2.120 Bankruptcy<br>Conference Room             | Conference Table                                  | 97" x 42" x 30"  | Refinish, Package 12                                     |
| 103      | B234 Bankruptcy Visiting<br>Judge's Chamber |                                                 | Desk, Executive, Bevel Series                     | 72" x 48" x 32"  | Refinish, Package 12                                     |
| 6458     | B218 Chief Deputy Office                    | 2.122 Chief Deputy<br>Office                    | Table, Round                                      | 20" dia x 29"    | Refinish, Package 12                                     |
| 6459     | B218 Chief Deputy Office                    |                                                 | End Table w/Lower Shelf                           | 17" x 26" x 25"  | Refinish, Package 12                                     |
| 6473     | B218 Chief Deputy Office                    |                                                 | End Table w/Lower Shelf                           | 17" x 26" x 25"  | Refinish, Package 12                                     |
| 6482     | BHallB Bankruptcy<br>Hallway B              | 3.104 Lobby                                     | Bench                                             |                  | Refinish, Package 12                                     |
| 6498     | B218 Chief Deputy Office                    | 3.139 Bankruptcy<br>Visiting Judge's Chamber    | Credenza w/2 Doors and 2 Drawers, Bevel<br>Series | 70" x 19" x 31"  | Refinish, Package 12                                     |
| 6499     | B218 Chief Deputy Office                    | 3.139 Bankruptcy<br>Visiting Judge's Chamber    | Desk, Executive, Bevel Series                     | 72" x 44" x 31"  | Refinish, Package 12                                     |
| 6632     | B207 Finance                                | 2.116 Bankruptcy<br>Second Floor Lounge<br>Area | Sofa Table                                        | 54" x 16" x 26"  | Refinish, Package 12                                     |
| 6118     | B239B Judge Coleman's<br>Robing Room        | 3.147 Judge Coleman's<br>Chambers               | Credenza, Bevel Series                            | 72" x 19" x 31"  | Refinish, Package 12                                     |