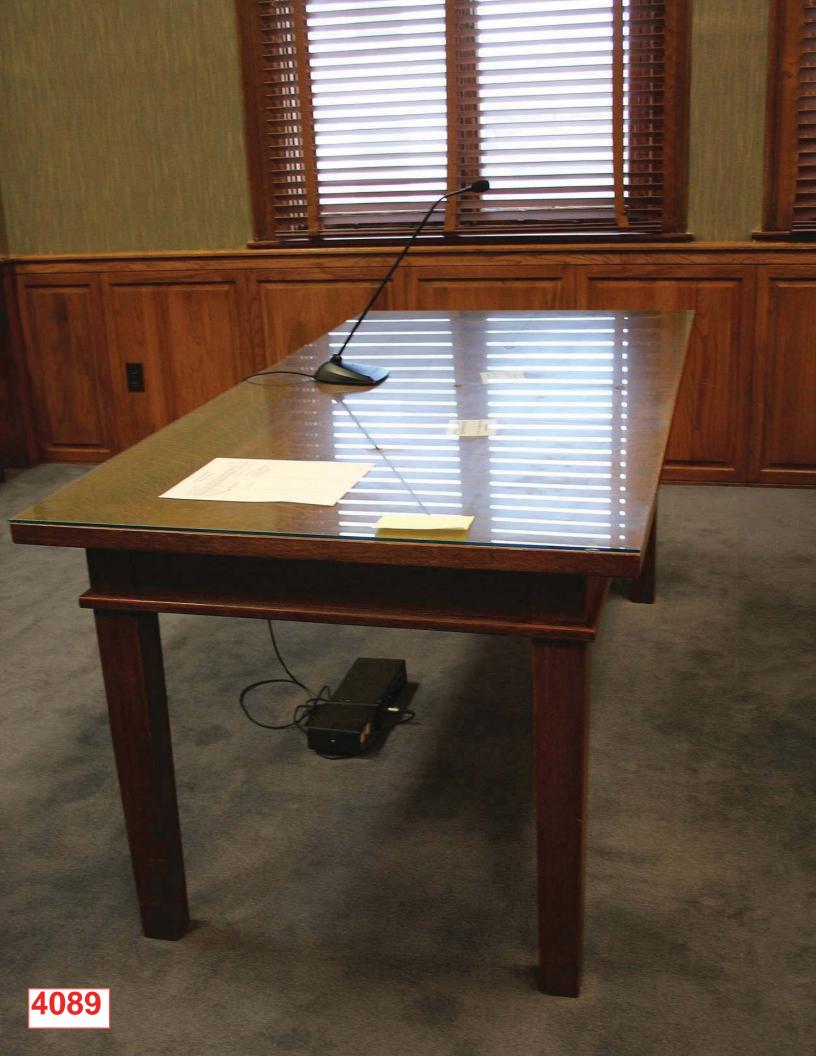

| Bankruj  | ptcy Inventory and F                        |                                                 |                                                   |                  | Disposition (New,<br>Relocate, Refinish,<br>Reupholster, |
|----------|---------------------------------------------|-------------------------------------------------|---------------------------------------------------|------------------|----------------------------------------------------------|
| Asset ID |                                             |                                                 |                                                   |                  |                                                          |
| #/Code   | Tomochichi Location                         | Annex Location                                  | Name                                              | Size (W x D x H) | Surplus or Dispose)                                      |
| 4089     | B228 Bankruptcy<br>Courtroom                | 3.102 Attorney Conf<br>Room A                   | Attorney Table w/glass top                        | 72"x 36" x 31"   | Refinish, Package 12                                     |
| 5085     | B228 Bankruptcy<br>Courtroom                | 3.103 Attorney Conf<br>Room B                   | Attorney Table w/glass top                        | 72"x 36" x 31"   | Refinish, Package 12                                     |
| 5202     | B226 Clerk's Office                         | 2.134 Clerk's Office                            | Coffee Table, Oval                                | 36" x 28" x 18"  | Refinish, Package 12                                     |
| 5330     | BHallB Bankruptcy<br>Hallway B              | 2.100 Lobby                                     | Bench                                             |                  | Refinish, Package 12                                     |
| 5331     | BHallB Bankruptcy<br>Hallway B              | 2.100 Lobby                                     | Bench                                             |                  | Refinish, Package 12                                     |
| 5335     | BHallB Bankruptcy<br>Hallway B              | 2.100 Lobby                                     | Bench                                             |                  | Refinish, Package 12                                     |
| 5336     | BHallC Bankruptcy<br>Hallway C              | 3.104 Lobby                                     | Bench                                             |                  | Refinish, Package 12                                     |
| 5371     | BHallB Bankruptcy<br>Hallway B              | 3.104 Lobby                                     | Bench                                             |                  | Refinish, Package 12                                     |
| 5377     | BHallB Bankruptcy<br>Hallway B              | 3.104 Lobby                                     | Bench                                             |                  | Refinish, Package 12                                     |
| 5397     | BHallB Bankruptcy<br>Hallway B              | 3.104 Lobby                                     | Bench                                             |                  | Refinish, Package 12                                     |
| 5425     | B216 Attorney<br>Conference Room            | 2.120 Bankruptcy<br>Conference Room             | Console Table                                     | 72" x 22" x 30"  | Refinish, Package 12                                     |
| 5524     | B216 Attorney<br>Conference Room            | 2.120 Bankruptcy<br>Conference Room             | Conference Table                                  | 97" x 42" x 30"  | Refinish, Package 12                                     |
| 103      | B234 Bankruptcy Visiting<br>Judge's Chamber |                                                 | Desk, Executive, Bevel Series                     | 72" x 48" x 32"  | Refinish, Package 12                                     |
| 6458     | B218 Chief Deputy Office                    | 2.122 Chief Deputy<br>Office                    | Table, Round                                      | 20" dia x 29"    | Refinish, Package 12                                     |
| 6459     | B218 Chief Deputy Office                    |                                                 | End Table w/Lower Shelf                           | 17" x 26" x 25"  | Refinish, Package 12                                     |
| 6473     | B218 Chief Deputy Office                    |                                                 | End Table w/Lower Shelf                           | 17" x 26" x 25"  | Refinish, Package 12                                     |
| 6482     | BHallB Bankruptcy<br>Hallway B              | 3.104 Lobby                                     | Bench                                             |                  | Refinish, Package 12                                     |
| 6498     | B218 Chief Deputy Office                    | 3.139 Bankruptcy<br>Visiting Judge's Chamber    | Credenza w/2 Doors and 2 Drawers, Bevel<br>Series | 70" x 19" x 31"  | Refinish, Package 12                                     |
| 6499     | B218 Chief Deputy Office                    | 3.139 Bankruptcy<br>Visiting Judge's Chamber    | Desk, Executive, Bevel Series                     | 72" x 44" x 31"  | Refinish, Package 12                                     |
| 6632     | B207 Finance                                | 2.116 Bankruptcy<br>Second Floor Lounge<br>Area | Sofa Table                                        | 54" x 16" x 26"  | Refinish, Package 12                                     |
| 6118     | B239B Judge Coleman's<br>Robing Room        | 3.147 Judge Coleman's<br>Chambers               | Credenza, Bevel Series                            | 72" x 19" x 31"  | Refinish, Package 12                                     |