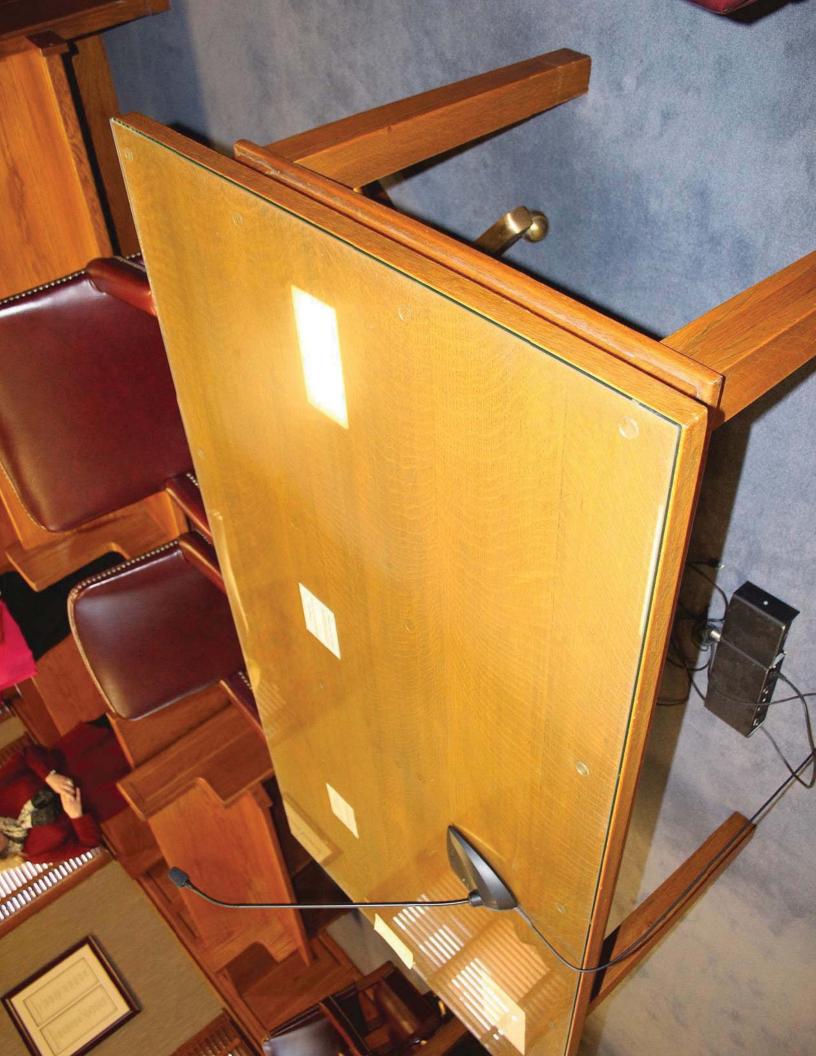

| Bankruj  | ptcy Inventory and F                        |                                                 |                                                   |                  | Disposition (New,<br>Relocate, Refinish,<br>Reupholster, |
|----------|---------------------------------------------|-------------------------------------------------|---------------------------------------------------|------------------|----------------------------------------------------------|
| Asset ID |                                             |                                                 |                                                   |                  |                                                          |
| #/Code   | Tomochichi Location                         | Annex Location                                  | Name                                              | Size (W x D x H) | Surplus or Dispose)                                      |
| 4089     | B228 Bankruptcy<br>Courtroom                | 3.102 Attorney Conf<br>Room A                   | Attorney Table w/glass top                        | 72"x 36" x 31"   | Refinish, Package 12                                     |
| 5085     | B228 Bankruptcy<br>Courtroom                | 3.103 Attorney Conf<br>Room B                   | Attorney Table w/glass top                        | 72"x 36" x 31"   | Refinish, Package 12                                     |
| 5202     | B226 Clerk's Office                         | 2.134 Clerk's Office                            | Coffee Table, Oval                                | 36" x 28" x 18"  | Refinish, Package 12                                     |
| 5330     | BHallB Bankruptcy<br>Hallway B              | 2.100 Lobby                                     | Bench                                             |                  | Refinish, Package 12                                     |
| 5331     | BHallB Bankruptcy<br>Hallway B              | 2.100 Lobby                                     | Bench                                             |                  | Refinish, Package 12                                     |
| 5335     | BHallB Bankruptcy<br>Hallway B              | 2.100 Lobby                                     | Bench                                             |                  | Refinish, Package 12                                     |
| 5336     | BHallC Bankruptcy<br>Hallway C              | 3.104 Lobby                                     | Bench                                             |                  | Refinish, Package 12                                     |
| 5371     | BHallB Bankruptcy<br>Hallway B              | 3.104 Lobby                                     | Bench                                             |                  | Refinish, Package 12                                     |
| 5377     | BHallB Bankruptcy<br>Hallway B              | 3.104 Lobby                                     | Bench                                             |                  | Refinish, Package 12                                     |
| 5397     | BHallB Bankruptcy<br>Hallway B              | 3.104 Lobby                                     | Bench                                             |                  | Refinish, Package 12                                     |
| 5425     | B216 Attorney<br>Conference Room            | 2.120 Bankruptcy<br>Conference Room             | Console Table                                     | 72" x 22" x 30"  | Refinish, Package 12                                     |
| 5524     | B216 Attorney<br>Conference Room            | 2.120 Bankruptcy<br>Conference Room             | Conference Table                                  | 97" x 42" x 30"  | Refinish, Package 12                                     |
| 103      | B234 Bankruptcy Visiting<br>Judge's Chamber |                                                 | Desk, Executive, Bevel Series                     | 72" x 48" x 32"  | Refinish, Package 12                                     |
| 6458     | B218 Chief Deputy Office                    | 2.122 Chief Deputy<br>Office                    | Table, Round                                      | 20" dia x 29"    | Refinish, Package 12                                     |
| 6459     | B218 Chief Deputy Office                    |                                                 | End Table w/Lower Shelf                           | 17" x 26" x 25"  | Refinish, Package 12                                     |
| 6473     | B218 Chief Deputy Office                    |                                                 | End Table w/Lower Shelf                           | 17" x 26" x 25"  | Refinish, Package 12                                     |
| 6482     | BHallB Bankruptcy<br>Hallway B              | 3.104 Lobby                                     | Bench                                             |                  | Refinish, Package 12                                     |
| 6498     | B218 Chief Deputy Office                    | 3.139 Bankruptcy<br>Visiting Judge's Chamber    | Credenza w/2 Doors and 2 Drawers, Bevel<br>Series | 70" x 19" x 31"  | Refinish, Package 12                                     |
| 6499     | B218 Chief Deputy Office                    | 3.139 Bankruptcy<br>Visiting Judge's Chamber    | Desk, Executive, Bevel Series                     | 72" x 44" x 31"  | Refinish, Package 12                                     |
| 6632     | B207 Finance                                | 2.116 Bankruptcy<br>Second Floor Lounge<br>Area | Sofa Table                                        | 54" x 16" x 26"  | Refinish, Package 12                                     |
| 6118     | B239B Judge Coleman's<br>Robing Room        | 3.147 Judge Coleman's<br>Chambers               | Credenza, Bevel Series                            | 72" x 19" x 31"  | Refinish, Package 12                                     |