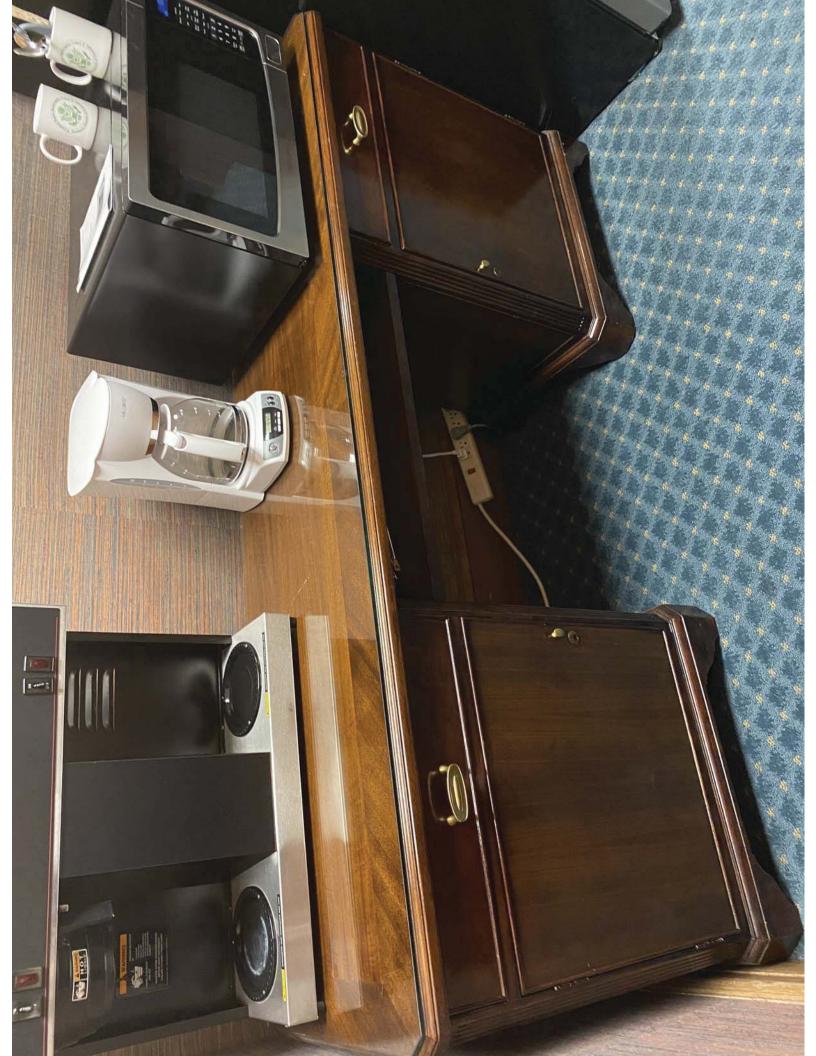

| Bankruj  | ptcy Inventory and F                        |                                                 |                                                   |                  | Disposition (New,<br>Relocate, Refinish,<br>Reupholster, |
|----------|---------------------------------------------|-------------------------------------------------|---------------------------------------------------|------------------|----------------------------------------------------------|
| Asset ID |                                             |                                                 |                                                   |                  |                                                          |
| #/Code   | Tomochichi Location                         | Annex Location                                  | Name                                              | Size (W x D x H) | Surplus or Dispose)                                      |
| 4089     | B228 Bankruptcy<br>Courtroom                | 3.102 Attorney Conf<br>Room A                   | Attorney Table w/glass top                        | 72"x 36" x 31"   | Refinish, Package 12                                     |
| 5085     | B228 Bankruptcy<br>Courtroom                | 3.103 Attorney Conf<br>Room B                   | Attorney Table w/glass top                        | 72"x 36" x 31"   | Refinish, Package 12                                     |
| 5202     | B226 Clerk's Office                         | 2.134 Clerk's Office                            | Coffee Table, Oval                                | 36" x 28" x 18"  | Refinish, Package 12                                     |
| 5330     | BHallB Bankruptcy<br>Hallway B              | 2.100 Lobby                                     | Bench                                             |                  | Refinish, Package 12                                     |
| 5331     | BHallB Bankruptcy<br>Hallway B              | 2.100 Lobby                                     | Bench                                             |                  | Refinish, Package 12                                     |
| 5335     | BHallB Bankruptcy<br>Hallway B              | 2.100 Lobby                                     | Bench                                             |                  | Refinish, Package 12                                     |
| 5336     | BHallC Bankruptcy<br>Hallway C              | 3.104 Lobby                                     | Bench                                             |                  | Refinish, Package 12                                     |
| 5371     | BHallB Bankruptcy<br>Hallway B              | 3.104 Lobby                                     | Bench                                             |                  | Refinish, Package 12                                     |
| 5377     | BHallB Bankruptcy<br>Hallway B              | 3.104 Lobby                                     | Bench                                             |                  | Refinish, Package 12                                     |
| 5397     | BHallB Bankruptcy<br>Hallway B              | 3.104 Lobby                                     | Bench                                             |                  | Refinish, Package 12                                     |
| 5425     | B216 Attorney<br>Conference Room            | 2.120 Bankruptcy<br>Conference Room             | Console Table                                     | 72" x 22" x 30"  | Refinish, Package 12                                     |
| 5524     | B216 Attorney<br>Conference Room            | 2.120 Bankruptcy<br>Conference Room             | Conference Table                                  | 97" x 42" x 30"  | Refinish, Package 12                                     |
| 103      | B234 Bankruptcy Visiting<br>Judge's Chamber |                                                 | Desk, Executive, Bevel Series                     | 72" x 48" x 32"  | Refinish, Package 12                                     |
| 6458     | B218 Chief Deputy Office                    | 2.122 Chief Deputy<br>Office                    | Table, Round                                      | 20" dia x 29"    | Refinish, Package 12                                     |
| 6459     | B218 Chief Deputy Office                    |                                                 | End Table w/Lower Shelf                           | 17" x 26" x 25"  | Refinish, Package 12                                     |
| 6473     | B218 Chief Deputy Office                    |                                                 | End Table w/Lower Shelf                           | 17" x 26" x 25"  | Refinish, Package 12                                     |
| 6482     | BHallB Bankruptcy<br>Hallway B              | 3.104 Lobby                                     | Bench                                             |                  | Refinish, Package 12                                     |
| 6498     | B218 Chief Deputy Office                    | 3.139 Bankruptcy<br>Visiting Judge's Chamber    | Credenza w/2 Doors and 2 Drawers, Bevel<br>Series | 70" x 19" x 31"  | Refinish, Package 12                                     |
| 6499     | B218 Chief Deputy Office                    | 3.139 Bankruptcy<br>Visiting Judge's Chamber    | Desk, Executive, Bevel Series                     | 72" x 44" x 31"  | Refinish, Package 12                                     |
| 6632     | B207 Finance                                | 2.116 Bankruptcy<br>Second Floor Lounge<br>Area | Sofa Table                                        | 54" x 16" x 26"  | Refinish, Package 12                                     |
| 6118     | B239B Judge Coleman's<br>Robing Room        | 3.147 Judge Coleman's<br>Chambers               | Credenza, Bevel Series                            | 72" x 19" x 31"  | Refinish, Package 12                                     |