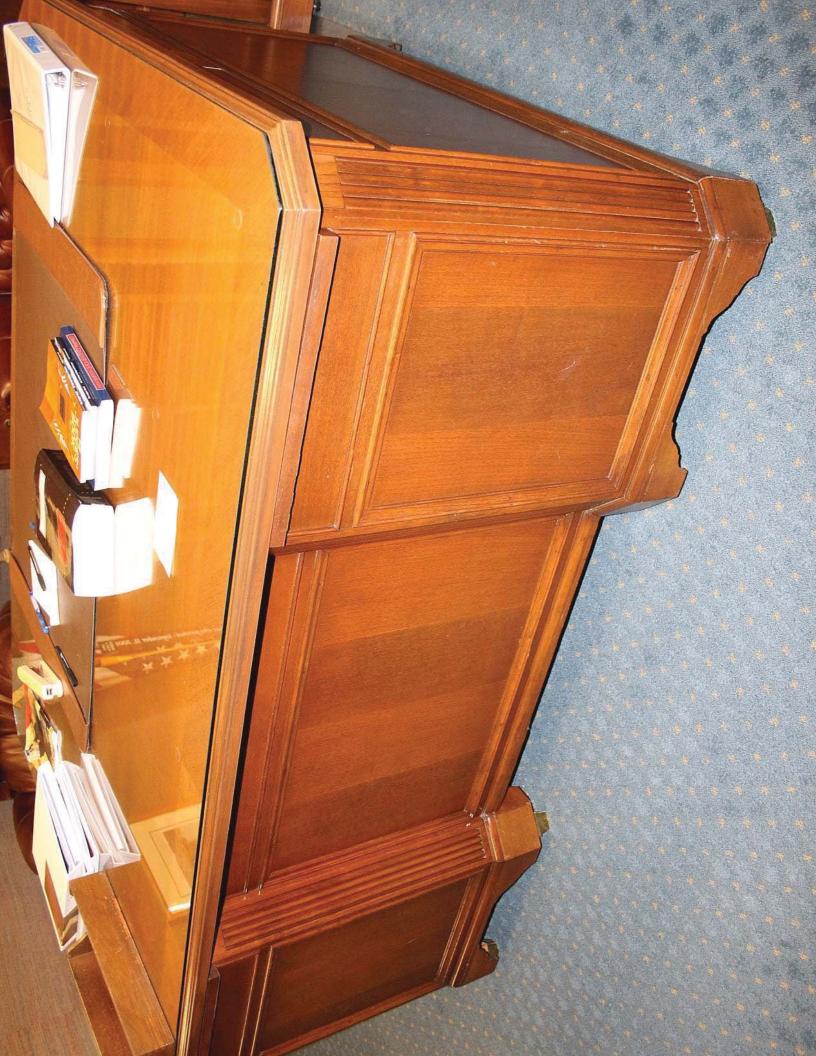

| Bankruj  | ptcy Inventory and F                        |                                                 |                                                   |                  | Disposition (New,<br>Relocate, Refinish,<br>Reupholster, |
|----------|---------------------------------------------|-------------------------------------------------|---------------------------------------------------|------------------|----------------------------------------------------------|
| Asset ID |                                             |                                                 |                                                   |                  |                                                          |
| #/Code   | Tomochichi Location                         | Annex Location                                  | Name                                              | Size (W x D x H) | Surplus or Dispose)                                      |
| 4089     | B228 Bankruptcy<br>Courtroom                | 3.102 Attorney Conf<br>Room A                   | Attorney Table w/glass top                        | 72"x 36" x 31"   | Refinish, Package 12                                     |
| 5085     | B228 Bankruptcy<br>Courtroom                | 3.103 Attorney Conf<br>Room B                   | Attorney Table w/glass top                        | 72"x 36" x 31"   | Refinish, Package 12                                     |
| 5202     | B226 Clerk's Office                         | 2.134 Clerk's Office                            | Coffee Table, Oval                                | 36" x 28" x 18"  | Refinish, Package 12                                     |
| 5330     | BHallB Bankruptcy<br>Hallway B              | 2.100 Lobby                                     | Bench                                             |                  | Refinish, Package 12                                     |
| 5331     | BHallB Bankruptcy<br>Hallway B              | 2.100 Lobby                                     | Bench                                             |                  | Refinish, Package 12                                     |
| 5335     | BHallB Bankruptcy<br>Hallway B              | 2.100 Lobby                                     | Bench                                             |                  | Refinish, Package 12                                     |
| 5336     | BHallC Bankruptcy<br>Hallway C              | 3.104 Lobby                                     | Bench                                             |                  | Refinish, Package 12                                     |
| 5371     | BHallB Bankruptcy<br>Hallway B              | 3.104 Lobby                                     | Bench                                             |                  | Refinish, Package 12                                     |
| 5377     | BHallB Bankruptcy<br>Hallway B              | 3.104 Lobby                                     | Bench                                             |                  | Refinish, Package 12                                     |
| 5397     | BHallB Bankruptcy<br>Hallway B              | 3.104 Lobby                                     | Bench                                             |                  | Refinish, Package 12                                     |
| 5425     | B216 Attorney<br>Conference Room            | 2.120 Bankruptcy<br>Conference Room             | Console Table                                     | 72" x 22" x 30"  | Refinish, Package 12                                     |
| 5524     | B216 Attorney<br>Conference Room            | 2.120 Bankruptcy<br>Conference Room             | Conference Table                                  | 97" x 42" x 30"  | Refinish, Package 12                                     |
| 103      | B234 Bankruptcy Visiting<br>Judge's Chamber |                                                 | Desk, Executive, Bevel Series                     | 72" x 48" x 32"  | Refinish, Package 12                                     |
| 6458     | B218 Chief Deputy Office                    | 2.122 Chief Deputy<br>Office                    | Table, Round                                      | 20" dia x 29"    | Refinish, Package 12                                     |
| 6459     | B218 Chief Deputy Office                    |                                                 | End Table w/Lower Shelf                           | 17" x 26" x 25"  | Refinish, Package 12                                     |
| 6473     | B218 Chief Deputy Office                    |                                                 | End Table w/Lower Shelf                           | 17" x 26" x 25"  | Refinish, Package 12                                     |
| 6482     | BHallB Bankruptcy<br>Hallway B              | 3.104 Lobby                                     | Bench                                             |                  | Refinish, Package 12                                     |
| 6498     | B218 Chief Deputy Office                    | 3.139 Bankruptcy<br>Visiting Judge's Chamber    | Credenza w/2 Doors and 2 Drawers, Bevel<br>Series | 70" x 19" x 31"  | Refinish, Package 12                                     |
| 6499     | B218 Chief Deputy Office                    | 3.139 Bankruptcy<br>Visiting Judge's Chamber    | Desk, Executive, Bevel Series                     | 72" x 44" x 31"  | Refinish, Package 12                                     |
| 6632     | B207 Finance                                | 2.116 Bankruptcy<br>Second Floor Lounge<br>Area | Sofa Table                                        | 54" x 16" x 26"  | Refinish, Package 12                                     |
| 6118     | B239B Judge Coleman's<br>Robing Room        | 3.147 Judge Coleman's<br>Chambers               | Credenza, Bevel Series                            | 72" x 19" x 31"  | Refinish, Package 12                                     |