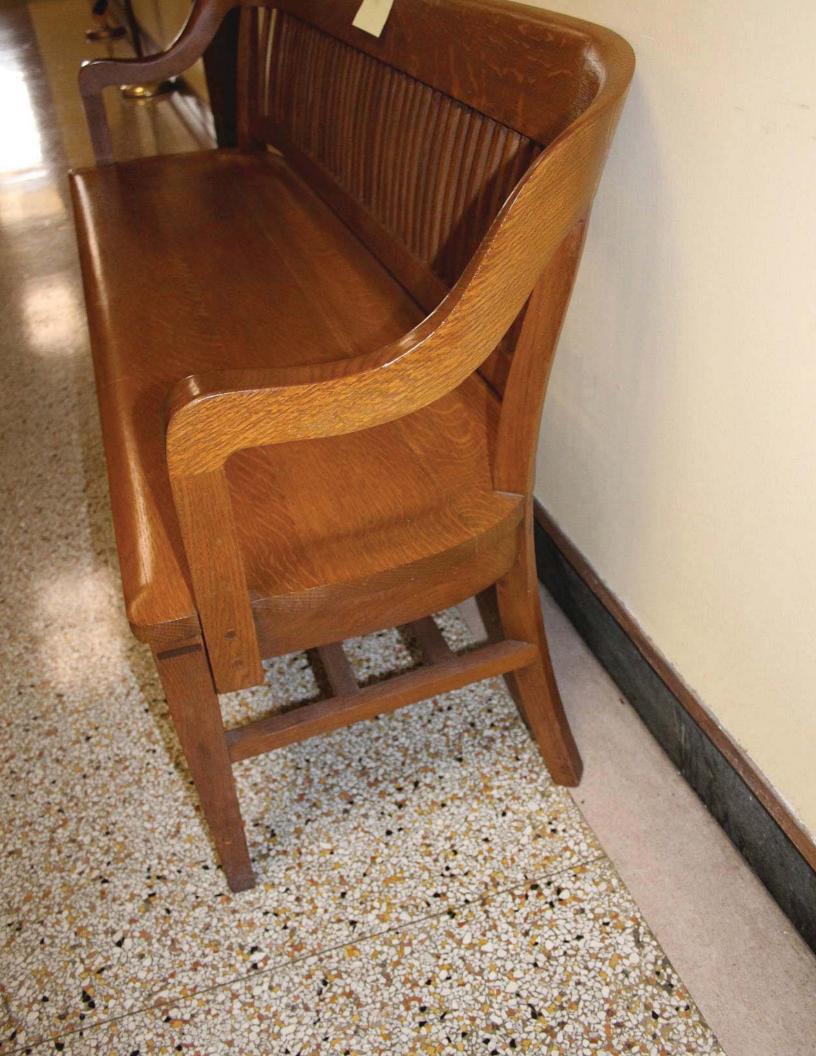

| Bankruj  | ptcy Inventory and F                        |                                                 |                                                   |                  | Disposition (New,<br>Relocate, Refinish,<br>Reupholster, |
|----------|---------------------------------------------|-------------------------------------------------|---------------------------------------------------|------------------|----------------------------------------------------------|
| Asset ID |                                             |                                                 |                                                   |                  |                                                          |
| #/Code   | Tomochichi Location                         | Annex Location                                  | Name                                              | Size (W x D x H) | Surplus or Dispose)                                      |
| 4089     | B228 Bankruptcy<br>Courtroom                | 3.102 Attorney Conf<br>Room A                   | Attorney Table w/glass top                        | 72"x 36" x 31"   | Refinish, Package 12                                     |
| 5085     | B228 Bankruptcy<br>Courtroom                | 3.103 Attorney Conf<br>Room B                   | Attorney Table w/glass top                        | 72"x 36" x 31"   | Refinish, Package 12                                     |
| 5202     | B226 Clerk's Office                         | 2.134 Clerk's Office                            | Coffee Table, Oval                                | 36" x 28" x 18"  | Refinish, Package 12                                     |
| 5330     | BHallB Bankruptcy<br>Hallway B              | 2.100 Lobby                                     | Bench                                             |                  | Refinish, Package 12                                     |
| 5331     | BHallB Bankruptcy<br>Hallway B              | 2.100 Lobby                                     | Bench                                             |                  | Refinish, Package 12                                     |
| 5335     | BHallB Bankruptcy<br>Hallway B              | 2.100 Lobby                                     | Bench                                             |                  | Refinish, Package 12                                     |
| 5336     | BHallC Bankruptcy<br>Hallway C              | 3.104 Lobby                                     | Bench                                             |                  | Refinish, Package 12                                     |
| 5371     | BHallB Bankruptcy<br>Hallway B              | 3.104 Lobby                                     | Bench                                             |                  | Refinish, Package 12                                     |
| 5377     | BHallB Bankruptcy<br>Hallway B              | 3.104 Lobby                                     | Bench                                             |                  | Refinish, Package 12                                     |
| 5397     | BHallB Bankruptcy<br>Hallway B              | 3.104 Lobby                                     | Bench                                             |                  | Refinish, Package 12                                     |
| 5425     | B216 Attorney<br>Conference Room            | 2.120 Bankruptcy<br>Conference Room             | Console Table                                     | 72" x 22" x 30"  | Refinish, Package 12                                     |
| 5524     | B216 Attorney<br>Conference Room            | 2.120 Bankruptcy<br>Conference Room             | Conference Table                                  | 97" x 42" x 30"  | Refinish, Package 12                                     |
| 103      | B234 Bankruptcy Visiting<br>Judge's Chamber |                                                 | Desk, Executive, Bevel Series                     | 72" x 48" x 32"  | Refinish, Package 12                                     |
| 6458     | B218 Chief Deputy Office                    | 2.122 Chief Deputy<br>Office                    | Table, Round                                      | 20" dia x 29"    | Refinish, Package 12                                     |
| 6459     | B218 Chief Deputy Office                    |                                                 | End Table w/Lower Shelf                           | 17" x 26" x 25"  | Refinish, Package 12                                     |
| 6473     | B218 Chief Deputy Office                    |                                                 | End Table w/Lower Shelf                           | 17" x 26" x 25"  | Refinish, Package 12                                     |
| 6482     | BHallB Bankruptcy<br>Hallway B              | 3.104 Lobby                                     | Bench                                             |                  | Refinish, Package 12                                     |
| 6498     | B218 Chief Deputy Office                    | 3.139 Bankruptcy<br>Visiting Judge's Chamber    | Credenza w/2 Doors and 2 Drawers, Bevel<br>Series | 70" x 19" x 31"  | Refinish, Package 12                                     |
| 6499     | B218 Chief Deputy Office                    | 3.139 Bankruptcy<br>Visiting Judge's Chamber    | Desk, Executive, Bevel Series                     | 72" x 44" x 31"  | Refinish, Package 12                                     |
| 6632     | B207 Finance                                | 2.116 Bankruptcy<br>Second Floor Lounge<br>Area | Sofa Table                                        | 54" x 16" x 26"  | Refinish, Package 12                                     |
| 6118     | B239B Judge Coleman's<br>Robing Room        | 3.147 Judge Coleman's<br>Chambers               | Credenza, Bevel Series                            | 72" x 19" x 31"  | Refinish, Package 12                                     |