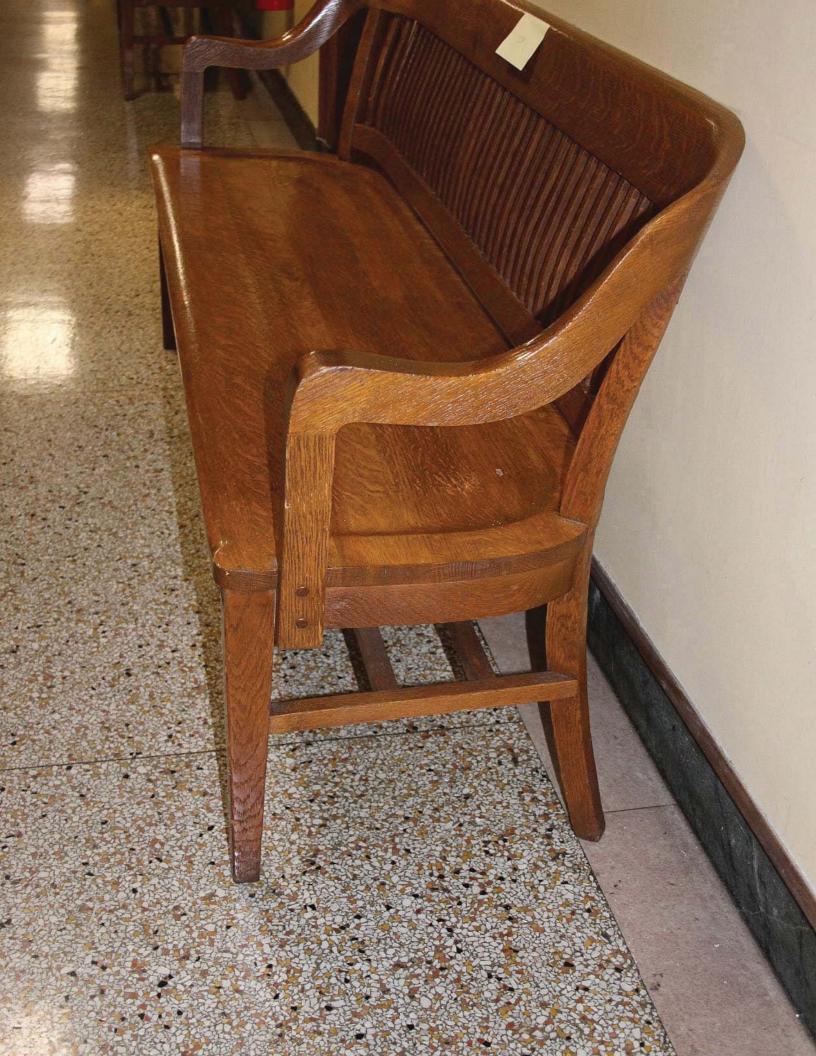

| Bankruj  | ptcy Inventory and F                        |                                                 |                                                   |                  | Disposition (New,<br>Relocate, Refinish,<br>Reupholster, |
|----------|---------------------------------------------|-------------------------------------------------|---------------------------------------------------|------------------|----------------------------------------------------------|
| Asset ID |                                             |                                                 |                                                   |                  |                                                          |
| #/Code   | Tomochichi Location                         | Annex Location                                  | Name                                              | Size (W x D x H) | Surplus or Dispose)                                      |
| 4089     | B228 Bankruptcy<br>Courtroom                | 3.102 Attorney Conf<br>Room A                   | Attorney Table w/glass top                        | 72"x 36" x 31"   | Refinish, Package 12                                     |
| 5085     | B228 Bankruptcy<br>Courtroom                | 3.103 Attorney Conf<br>Room B                   | Attorney Table w/glass top                        | 72"x 36" x 31"   | Refinish, Package 12                                     |
| 5202     | B226 Clerk's Office                         | 2.134 Clerk's Office                            | Coffee Table, Oval                                | 36" x 28" x 18"  | Refinish, Package 12                                     |
| 5330     | BHallB Bankruptcy<br>Hallway B              | 2.100 Lobby                                     | Bench                                             |                  | Refinish, Package 12                                     |
| 5331     | BHallB Bankruptcy<br>Hallway B              | 2.100 Lobby                                     | Bench                                             |                  | Refinish, Package 12                                     |
| 5335     | BHallB Bankruptcy<br>Hallway B              | 2.100 Lobby                                     | Bench                                             |                  | Refinish, Package 12                                     |
| 5336     | BHallC Bankruptcy<br>Hallway C              | 3.104 Lobby                                     | Bench                                             |                  | Refinish, Package 12                                     |
| 5371     | BHallB Bankruptcy<br>Hallway B              | 3.104 Lobby                                     | Bench                                             |                  | Refinish, Package 12                                     |
| 5377     | BHallB Bankruptcy<br>Hallway B              | 3.104 Lobby                                     | Bench                                             |                  | Refinish, Package 12                                     |
| 5397     | BHallB Bankruptcy<br>Hallway B              | 3.104 Lobby                                     | Bench                                             |                  | Refinish, Package 12                                     |
| 5425     | B216 Attorney<br>Conference Room            | 2.120 Bankruptcy<br>Conference Room             | Console Table                                     | 72" x 22" x 30"  | Refinish, Package 12                                     |
| 5524     | B216 Attorney<br>Conference Room            | 2.120 Bankruptcy<br>Conference Room             | Conference Table                                  | 97" x 42" x 30"  | Refinish, Package 12                                     |
| 103      | B234 Bankruptcy Visiting<br>Judge's Chamber |                                                 | Desk, Executive, Bevel Series                     | 72" x 48" x 32"  | Refinish, Package 12                                     |
| 6458     | B218 Chief Deputy Office                    | 2.122 Chief Deputy<br>Office                    | Table, Round                                      | 20" dia x 29"    | Refinish, Package 12                                     |
| 6459     | B218 Chief Deputy Office                    |                                                 | End Table w/Lower Shelf                           | 17" x 26" x 25"  | Refinish, Package 12                                     |
| 6473     | B218 Chief Deputy Office                    |                                                 | End Table w/Lower Shelf                           | 17" x 26" x 25"  | Refinish, Package 12                                     |
| 6482     | BHallB Bankruptcy<br>Hallway B              | 3.104 Lobby                                     | Bench                                             |                  | Refinish, Package 12                                     |
| 6498     | B218 Chief Deputy Office                    | 3.139 Bankruptcy<br>Visiting Judge's Chamber    | Credenza w/2 Doors and 2 Drawers, Bevel<br>Series | 70" x 19" x 31"  | Refinish, Package 12                                     |
| 6499     | B218 Chief Deputy Office                    | 3.139 Bankruptcy<br>Visiting Judge's Chamber    | Desk, Executive, Bevel Series                     | 72" x 44" x 31"  | Refinish, Package 12                                     |
| 6632     | B207 Finance                                | 2.116 Bankruptcy<br>Second Floor Lounge<br>Area | Sofa Table                                        | 54" x 16" x 26"  | Refinish, Package 12                                     |
| 6118     | B239B Judge Coleman's<br>Robing Room        | 3.147 Judge Coleman's<br>Chambers               | Credenza, Bevel Series                            | 72" x 19" x 31"  | Refinish, Package 12                                     |

| Probatio |                     |                |       |                  |                                          |
|----------|---------------------|----------------|-------|------------------|------------------------------------------|
|          |                     |                |       |                  | Disposition (New,<br>Relocate, Refinish, |
| Asset ID |                     |                |       |                  | Reupholster,                             |
| #/Code   | Tomochichi Location | Annex Location | Name  | Size (W x D x H) | Surplus or Dispose)                      |
| 508      | P100A Lobby         | 3.104 Lobby    | Bench | 71" x 20" x 35"  | Refinish, Package 12                     |
| 513      | P100A Lobby         | 3.104 Lobby    | Bench | 71" x 20" x 35"  | Refinish, Package 12                     |
| 525      | P100A Lobby         | 3.104 Lobby    | Bench | 71" x 20" x 35"  | Refinish, Package 12                     |