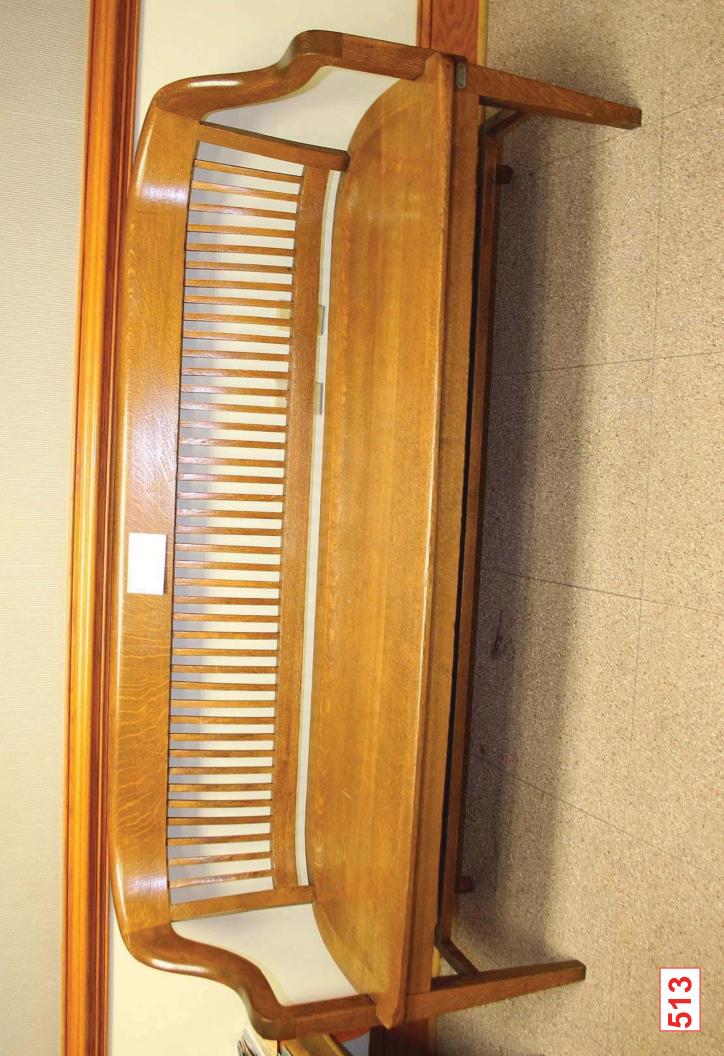

| Probatio |                     |                |       |                  |                                          |
|----------|---------------------|----------------|-------|------------------|------------------------------------------|
|          |                     |                |       |                  | Disposition (New,<br>Relocate, Refinish, |
| Asset ID |                     |                |       |                  | Reupholster,                             |
| #/Code   | Tomochichi Location | Annex Location | Name  | Size (W x D x H) | Surplus or Dispose)                      |
| 508      | P100A Lobby         | 3.104 Lobby    | Bench | 71" x 20" x 35"  | Refinish, Package 12                     |
| 513      | P100A Lobby         | 3.104 Lobby    | Bench | 71" x 20" x 35"  | Refinish, Package 12                     |
| 525      | P100A Lobby         | 3.104 Lobby    | Bench | 71" x 20" x 35"  | Refinish, Package 12                     |