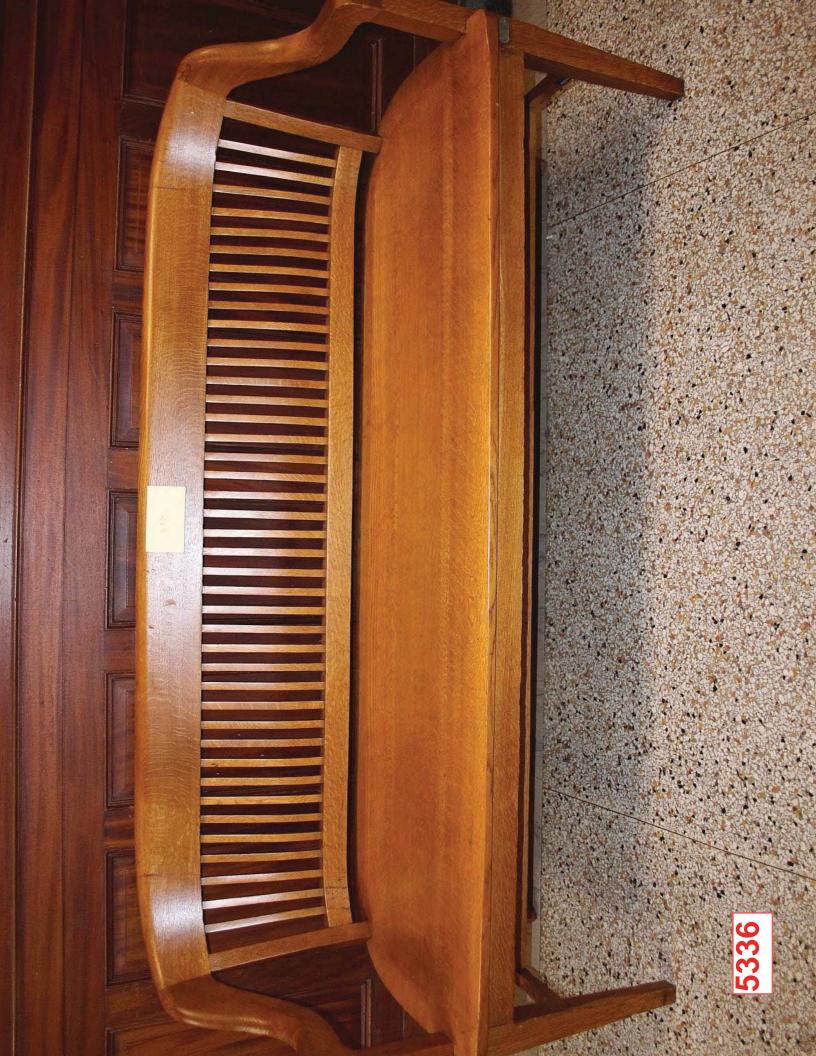

| Bankruj  | ptcy Inventory and F                        |                                                 |                                                   |                  | Disposition (New,<br>Relocate, Refinish,<br>Reupholster, |
|----------|---------------------------------------------|-------------------------------------------------|---------------------------------------------------|------------------|----------------------------------------------------------|
| Asset ID |                                             |                                                 |                                                   |                  |                                                          |
| #/Code   | Tomochichi Location                         | Annex Location                                  | Name                                              | Size (W x D x H) | Surplus or Dispose)                                      |
| 4089     | B228 Bankruptcy<br>Courtroom                | 3.102 Attorney Conf<br>Room A                   | Attorney Table w/glass top                        | 72"x 36" x 31"   | Refinish, Package 12                                     |
| 5085     | B228 Bankruptcy<br>Courtroom                | 3.103 Attorney Conf<br>Room B                   | Attorney Table w/glass top                        | 72"x 36" x 31"   | Refinish, Package 12                                     |
| 5202     | B226 Clerk's Office                         | 2.134 Clerk's Office                            | Coffee Table, Oval                                | 36" x 28" x 18"  | Refinish, Package 12                                     |
| 5330     | BHallB Bankruptcy<br>Hallway B              | 2.100 Lobby                                     | Bench                                             |                  | Refinish, Package 12                                     |
| 5331     | BHallB Bankruptcy<br>Hallway B              | 2.100 Lobby                                     | Bench                                             |                  | Refinish, Package 12                                     |
| 5335     | BHallB Bankruptcy<br>Hallway B              | 2.100 Lobby                                     | Bench                                             |                  | Refinish, Package 12                                     |
| 5336     | BHallC Bankruptcy<br>Hallway C              | 3.104 Lobby                                     | Bench                                             |                  | Refinish, Package 12                                     |
| 5371     | BHallB Bankruptcy<br>Hallway B              | 3.104 Lobby                                     | Bench                                             |                  | Refinish, Package 12                                     |
| 5377     | BHallB Bankruptcy<br>Hallway B              | 3.104 Lobby                                     | Bench                                             |                  | Refinish, Package 12                                     |
| 5397     | BHallB Bankruptcy<br>Hallway B              | 3.104 Lobby                                     | Bench                                             |                  | Refinish, Package 12                                     |
| 5425     | B216 Attorney<br>Conference Room            | 2.120 Bankruptcy<br>Conference Room             | Console Table                                     | 72" x 22" x 30"  | Refinish, Package 12                                     |
| 5524     | B216 Attorney<br>Conference Room            | 2.120 Bankruptcy<br>Conference Room             | Conference Table                                  | 97" x 42" x 30"  | Refinish, Package 12                                     |
| 103      | B234 Bankruptcy Visiting<br>Judge's Chamber |                                                 | Desk, Executive, Bevel Series                     | 72" x 48" x 32"  | Refinish, Package 12                                     |
| 6458     | B218 Chief Deputy Office                    | 2.122 Chief Deputy<br>Office                    | Table, Round                                      | 20" dia x 29"    | Refinish, Package 12                                     |
| 6459     | B218 Chief Deputy Office                    |                                                 | End Table w/Lower Shelf                           | 17" x 26" x 25"  | Refinish, Package 12                                     |
| 6473     | B218 Chief Deputy Office                    |                                                 | End Table w/Lower Shelf                           | 17" x 26" x 25"  | Refinish, Package 12                                     |
| 6482     | BHallB Bankruptcy<br>Hallway B              | 3.104 Lobby                                     | Bench                                             |                  | Refinish, Package 12                                     |
| 6498     | B218 Chief Deputy Office                    | 3.139 Bankruptcy<br>Visiting Judge's Chamber    | Credenza w/2 Doors and 2 Drawers, Bevel<br>Series | 70" x 19" x 31"  | Refinish, Package 12                                     |
| 6499     | B218 Chief Deputy Office                    | 3.139 Bankruptcy<br>Visiting Judge's Chamber    | Desk, Executive, Bevel Series                     | 72" x 44" x 31"  | Refinish, Package 12                                     |
| 6632     | B207 Finance                                | 2.116 Bankruptcy<br>Second Floor Lounge<br>Area | Sofa Table                                        | 54" x 16" x 26"  | Refinish, Package 12                                     |
| 6118     | B239B Judge Coleman's<br>Robing Room        | 3.147 Judge Coleman's<br>Chambers               | Credenza, Bevel Series                            | 72" x 19" x 31"  | Refinish, Package 12                                     |