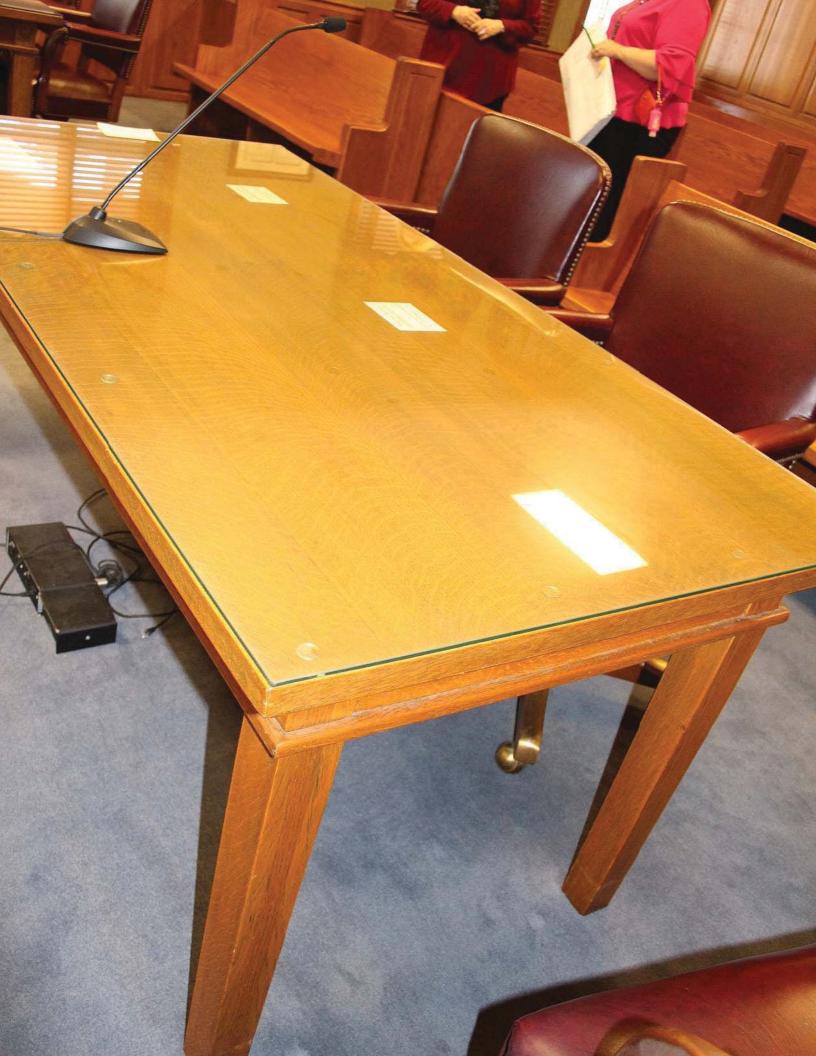

| Bankruj  | ptcy Inventory and F                        |                                                 |                                                   |                  | Disposition (New,<br>Relocate, Refinish,<br>Reupholster, |
|----------|---------------------------------------------|-------------------------------------------------|---------------------------------------------------|------------------|----------------------------------------------------------|
| Asset ID |                                             |                                                 |                                                   |                  |                                                          |
| #/Code   | Tomochichi Location                         | Annex Location                                  | Name                                              | Size (W x D x H) | Surplus or Dispose)                                      |
| 4089     | B228 Bankruptcy<br>Courtroom                | 3.102 Attorney Conf<br>Room A                   | Attorney Table w/glass top                        | 72"x 36" x 31"   | Refinish, Package 12                                     |
| 5085     | B228 Bankruptcy<br>Courtroom                | 3.103 Attorney Conf<br>Room B                   | Attorney Table w/glass top                        | 72"x 36" x 31"   | Refinish, Package 12                                     |
| 5202     | B226 Clerk's Office                         | 2.134 Clerk's Office                            | Coffee Table, Oval                                | 36" x 28" x 18"  | Refinish, Package 12                                     |
| 5330     | BHallB Bankruptcy<br>Hallway B              | 2.100 Lobby                                     | Bench                                             |                  | Refinish, Package 12                                     |
| 5331     | BHallB Bankruptcy<br>Hallway B              | 2.100 Lobby                                     | Bench                                             |                  | Refinish, Package 12                                     |
| 5335     | BHallB Bankruptcy<br>Hallway B              | 2.100 Lobby                                     | Bench                                             |                  | Refinish, Package 12                                     |
| 5336     | BHallC Bankruptcy<br>Hallway C              | 3.104 Lobby                                     | Bench                                             |                  | Refinish, Package 12                                     |
| 5371     | BHallB Bankruptcy<br>Hallway B              | 3.104 Lobby                                     | Bench                                             |                  | Refinish, Package 12                                     |
| 5377     | BHallB Bankruptcy<br>Hallway B              | 3.104 Lobby                                     | Bench                                             |                  | Refinish, Package 12                                     |
| 5397     | BHallB Bankruptcy<br>Hallway B              | 3.104 Lobby                                     | Bench                                             |                  | Refinish, Package 12                                     |
| 5425     | B216 Attorney<br>Conference Room            | 2.120 Bankruptcy<br>Conference Room             | Console Table                                     | 72" x 22" x 30"  | Refinish, Package 12                                     |
| 5524     | B216 Attorney<br>Conference Room            | 2.120 Bankruptcy<br>Conference Room             | Conference Table                                  | 97" x 42" x 30"  | Refinish, Package 12                                     |
| 103      | B234 Bankruptcy Visiting<br>Judge's Chamber |                                                 | Desk, Executive, Bevel Series                     | 72" x 48" x 32"  | Refinish, Package 12                                     |
| 6458     | B218 Chief Deputy Office                    | 2.122 Chief Deputy<br>Office                    | Table, Round                                      | 20" dia x 29"    | Refinish, Package 12                                     |
| 6459     | B218 Chief Deputy Office                    |                                                 | End Table w/Lower Shelf                           | 17" x 26" x 25"  | Refinish, Package 12                                     |
| 6473     | B218 Chief Deputy Office                    |                                                 | End Table w/Lower Shelf                           | 17" x 26" x 25"  | Refinish, Package 12                                     |
| 6482     | BHallB Bankruptcy<br>Hallway B              | 3.104 Lobby                                     | Bench                                             |                  | Refinish, Package 12                                     |
| 6498     | B218 Chief Deputy Office                    | 3.139 Bankruptcy<br>Visiting Judge's Chamber    | Credenza w/2 Doors and 2 Drawers, Bevel<br>Series | 70" x 19" x 31"  | Refinish, Package 12                                     |
| 6499     | B218 Chief Deputy Office                    | 3.139 Bankruptcy<br>Visiting Judge's Chamber    | Desk, Executive, Bevel Series                     | 72" x 44" x 31"  | Refinish, Package 12                                     |
| 6632     | B207 Finance                                | 2.116 Bankruptcy<br>Second Floor Lounge<br>Area | Sofa Table                                        | 54" x 16" x 26"  | Refinish, Package 12                                     |
| 6118     | B239B Judge Coleman's<br>Robing Room        | 3.147 Judge Coleman's<br>Chambers               | Credenza, Bevel Series                            | 72" x 19" x 31"  | Refinish, Package 12                                     |