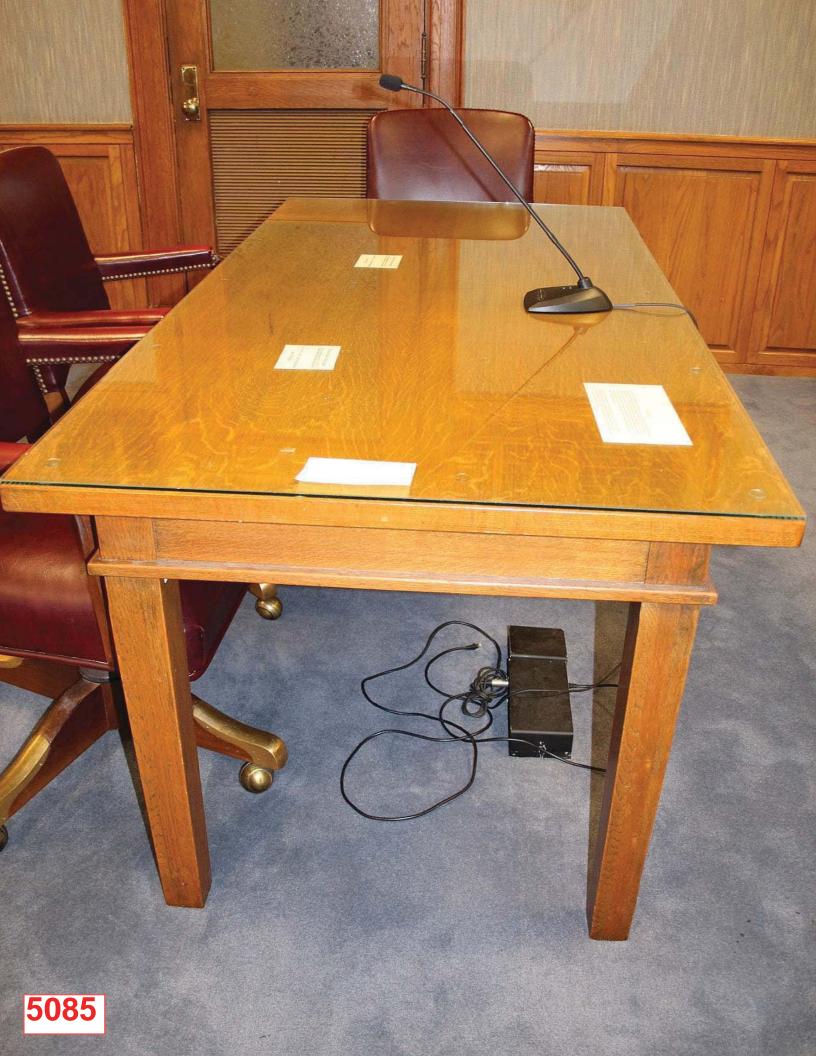

| Bankruj  | ptcy Inventory and F                        |                                                 |                                                   |                  | Disposition (New,<br>Relocate, Refinish,<br>Reupholster, |
|----------|---------------------------------------------|-------------------------------------------------|---------------------------------------------------|------------------|----------------------------------------------------------|
| Asset ID |                                             |                                                 |                                                   |                  |                                                          |
| #/Code   | Tomochichi Location                         | Annex Location                                  | Name                                              | Size (W x D x H) | Surplus or Dispose)                                      |
| 4089     | B228 Bankruptcy<br>Courtroom                | 3.102 Attorney Conf<br>Room A                   | Attorney Table w/glass top                        | 72"x 36" x 31"   | Refinish, Package 12                                     |
| 5085     | B228 Bankruptcy<br>Courtroom                | 3.103 Attorney Conf<br>Room B                   | Attorney Table w/glass top                        | 72"x 36" x 31"   | Refinish, Package 12                                     |
| 5202     | B226 Clerk's Office                         | 2.134 Clerk's Office                            | Coffee Table, Oval                                | 36" x 28" x 18"  | Refinish, Package 12                                     |
| 5330     | BHallB Bankruptcy<br>Hallway B              | 2.100 Lobby                                     | Bench                                             |                  | Refinish, Package 12                                     |
| 5331     | BHallB Bankruptcy<br>Hallway B              | 2.100 Lobby                                     | Bench                                             |                  | Refinish, Package 12                                     |
| 5335     | BHallB Bankruptcy<br>Hallway B              | 2.100 Lobby                                     | Bench                                             |                  | Refinish, Package 12                                     |
| 5336     | BHallC Bankruptcy<br>Hallway C              | 3.104 Lobby                                     | Bench                                             |                  | Refinish, Package 12                                     |
| 5371     | BHallB Bankruptcy<br>Hallway B              | 3.104 Lobby                                     | Bench                                             |                  | Refinish, Package 12                                     |
| 5377     | BHallB Bankruptcy<br>Hallway B              | 3.104 Lobby                                     | Bench                                             |                  | Refinish, Package 12                                     |
| 5397     | BHallB Bankruptcy<br>Hallway B              | 3.104 Lobby                                     | Bench                                             |                  | Refinish, Package 12                                     |
| 5425     | B216 Attorney<br>Conference Room            | 2.120 Bankruptcy<br>Conference Room             | Console Table                                     | 72" x 22" x 30"  | Refinish, Package 12                                     |
| 5524     | B216 Attorney<br>Conference Room            | 2.120 Bankruptcy<br>Conference Room             | Conference Table                                  | 97" x 42" x 30"  | Refinish, Package 12                                     |
| 103      | B234 Bankruptcy Visiting<br>Judge's Chamber |                                                 | Desk, Executive, Bevel Series                     | 72" x 48" x 32"  | Refinish, Package 12                                     |
| 6458     | B218 Chief Deputy Office                    | 2.122 Chief Deputy<br>Office                    | Table, Round                                      | 20" dia x 29"    | Refinish, Package 12                                     |
| 6459     | B218 Chief Deputy Office                    |                                                 | End Table w/Lower Shelf                           | 17" x 26" x 25"  | Refinish, Package 12                                     |
| 6473     | B218 Chief Deputy Office                    |                                                 | End Table w/Lower Shelf                           | 17" x 26" x 25"  | Refinish, Package 12                                     |
| 6482     | BHallB Bankruptcy<br>Hallway B              | 3.104 Lobby                                     | Bench                                             |                  | Refinish, Package 12                                     |
| 6498     | B218 Chief Deputy Office                    | 3.139 Bankruptcy<br>Visiting Judge's Chamber    | Credenza w/2 Doors and 2 Drawers, Bevel<br>Series | 70" x 19" x 31"  | Refinish, Package 12                                     |
| 6499     | B218 Chief Deputy Office                    | 3.139 Bankruptcy<br>Visiting Judge's Chamber    | Desk, Executive, Bevel Series                     | 72" x 44" x 31"  | Refinish, Package 12                                     |
| 6632     | B207 Finance                                | 2.116 Bankruptcy<br>Second Floor Lounge<br>Area | Sofa Table                                        | 54" x 16" x 26"  | Refinish, Package 12                                     |
| 6118     | B239B Judge Coleman's<br>Robing Room        | 3.147 Judge Coleman's<br>Chambers               | Credenza, Bevel Series                            | 72" x 19" x 31"  | Refinish, Package 12                                     |