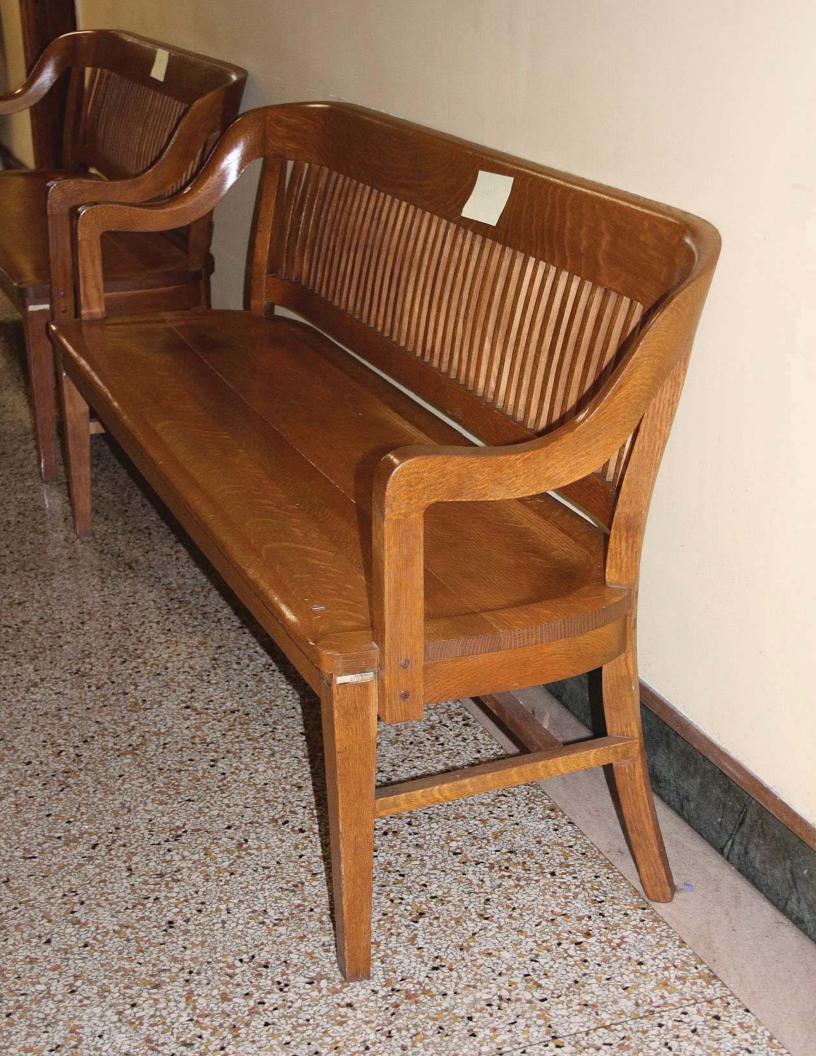

| Bankruj  | ptcy Inventory and F                        |                                                 |                                                   |                  | Disposition (New,<br>Relocate, Refinish,<br>Reupholster, |
|----------|---------------------------------------------|-------------------------------------------------|---------------------------------------------------|------------------|----------------------------------------------------------|
| Asset ID |                                             |                                                 |                                                   |                  |                                                          |
| #/Code   | Tomochichi Location                         | Annex Location                                  | Name                                              | Size (W x D x H) | Surplus or Dispose)                                      |
| 4089     | B228 Bankruptcy<br>Courtroom                | 3.102 Attorney Conf<br>Room A                   | Attorney Table w/glass top                        | 72"x 36" x 31"   | Refinish, Package 12                                     |
| 5085     | B228 Bankruptcy<br>Courtroom                | 3.103 Attorney Conf<br>Room B                   | Attorney Table w/glass top                        | 72"x 36" x 31"   | Refinish, Package 12                                     |
| 5202     | B226 Clerk's Office                         | 2.134 Clerk's Office                            | Coffee Table, Oval                                | 36" x 28" x 18"  | Refinish, Package 12                                     |
| 5330     | BHallB Bankruptcy<br>Hallway B              | 2.100 Lobby                                     | Bench                                             |                  | Refinish, Package 12                                     |
| 5331     | BHallB Bankruptcy<br>Hallway B              | 2.100 Lobby                                     | Bench                                             |                  | Refinish, Package 12                                     |
| 5335     | BHallB Bankruptcy<br>Hallway B              | 2.100 Lobby                                     | Bench                                             |                  | Refinish, Package 12                                     |
| 5336     | BHallC Bankruptcy<br>Hallway C              | 3.104 Lobby                                     | Bench                                             |                  | Refinish, Package 12                                     |
| 5371     | BHallB Bankruptcy<br>Hallway B              | 3.104 Lobby                                     | Bench                                             |                  | Refinish, Package 12                                     |
| 5377     | BHallB Bankruptcy<br>Hallway B              | 3.104 Lobby                                     | Bench                                             |                  | Refinish, Package 12                                     |
| 5397     | BHallB Bankruptcy<br>Hallway B              | 3.104 Lobby                                     | Bench                                             |                  | Refinish, Package 12                                     |
| 5425     | B216 Attorney<br>Conference Room            | 2.120 Bankruptcy<br>Conference Room             | Console Table                                     | 72" x 22" x 30"  | Refinish, Package 12                                     |
| 5524     | B216 Attorney<br>Conference Room            | 2.120 Bankruptcy<br>Conference Room             | Conference Table                                  | 97" x 42" x 30"  | Refinish, Package 12                                     |
| 103      | B234 Bankruptcy Visiting<br>Judge's Chamber |                                                 | Desk, Executive, Bevel Series                     | 72" x 48" x 32"  | Refinish, Package 12                                     |
| 6458     | B218 Chief Deputy Office                    | 2.122 Chief Deputy<br>Office                    | Table, Round                                      | 20" dia x 29"    | Refinish, Package 12                                     |
| 6459     | B218 Chief Deputy Office                    |                                                 | End Table w/Lower Shelf                           | 17" x 26" x 25"  | Refinish, Package 12                                     |
| 6473     | B218 Chief Deputy Office                    |                                                 | End Table w/Lower Shelf                           | 17" x 26" x 25"  | Refinish, Package 12                                     |
| 6482     | BHallB Bankruptcy<br>Hallway B              | 3.104 Lobby                                     | Bench                                             |                  | Refinish, Package 12                                     |
| 6498     | B218 Chief Deputy Office                    | 3.139 Bankruptcy<br>Visiting Judge's Chamber    | Credenza w/2 Doors and 2 Drawers, Bevel<br>Series | 70" x 19" x 31"  | Refinish, Package 12                                     |
| 6499     | B218 Chief Deputy Office                    | 3.139 Bankruptcy<br>Visiting Judge's Chamber    | Desk, Executive, Bevel Series                     | 72" x 44" x 31"  | Refinish, Package 12                                     |
| 6632     | B207 Finance                                | 2.116 Bankruptcy<br>Second Floor Lounge<br>Area | Sofa Table                                        | 54" x 16" x 26"  | Refinish, Package 12                                     |
| 6118     | B239B Judge Coleman's<br>Robing Room        | 3.147 Judge Coleman's<br>Chambers               | Credenza, Bevel Series                            | 72" x 19" x 31"  | Refinish, Package 12                                     |