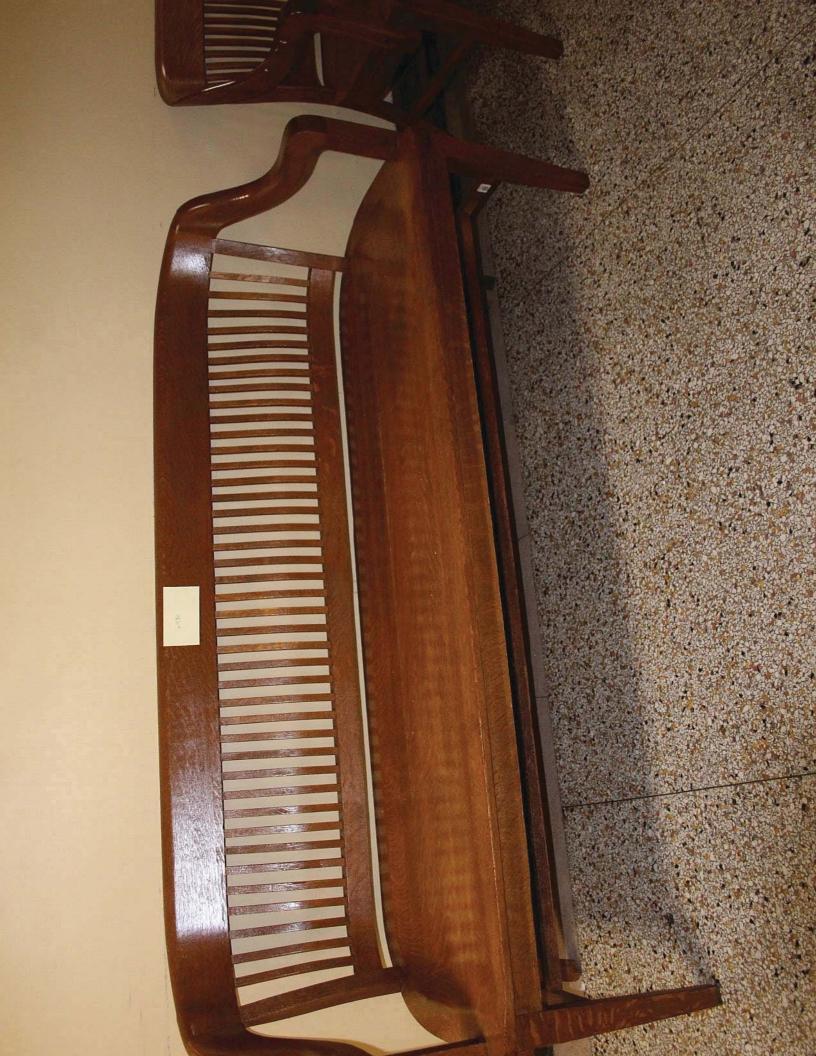

| Bankruj  | ptcy Inventory and F                        |                                                 |                                                   |                  | Disposition (New,<br>Relocate, Refinish,<br>Reupholster, |
|----------|---------------------------------------------|-------------------------------------------------|---------------------------------------------------|------------------|----------------------------------------------------------|
| Asset ID |                                             |                                                 |                                                   |                  |                                                          |
| #/Code   | Tomochichi Location                         | Annex Location                                  | Name                                              | Size (W x D x H) | Surplus or Dispose)                                      |
| 4089     | B228 Bankruptcy<br>Courtroom                | 3.102 Attorney Conf<br>Room A                   | Attorney Table w/glass top                        | 72"x 36" x 31"   | Refinish, Package 12                                     |
| 5085     | B228 Bankruptcy<br>Courtroom                | 3.103 Attorney Conf<br>Room B                   | Attorney Table w/glass top                        | 72"x 36" x 31"   | Refinish, Package 12                                     |
| 5202     | B226 Clerk's Office                         | 2.134 Clerk's Office                            | Coffee Table, Oval                                | 36" x 28" x 18"  | Refinish, Package 12                                     |
| 5330     | BHallB Bankruptcy<br>Hallway B              | 2.100 Lobby                                     | Bench                                             |                  | Refinish, Package 12                                     |
| 5331     | BHallB Bankruptcy<br>Hallway B              | 2.100 Lobby                                     | Bench                                             |                  | Refinish, Package 12                                     |
| 5335     | BHallB Bankruptcy<br>Hallway B              | 2.100 Lobby                                     | Bench                                             |                  | Refinish, Package 12                                     |
| 5336     | BHallC Bankruptcy<br>Hallway C              | 3.104 Lobby                                     | Bench                                             |                  | Refinish, Package 12                                     |
| 5371     | BHallB Bankruptcy<br>Hallway B              | 3.104 Lobby                                     | Bench                                             |                  | Refinish, Package 12                                     |
| 5377     | BHallB Bankruptcy<br>Hallway B              | 3.104 Lobby                                     | Bench                                             |                  | Refinish, Package 12                                     |
| 5397     | BHallB Bankruptcy<br>Hallway B              | 3.104 Lobby                                     | Bench                                             |                  | Refinish, Package 12                                     |
| 5425     | B216 Attorney<br>Conference Room            | 2.120 Bankruptcy<br>Conference Room             | Console Table                                     | 72" x 22" x 30"  | Refinish, Package 12                                     |
| 5524     | B216 Attorney<br>Conference Room            | 2.120 Bankruptcy<br>Conference Room             | Conference Table                                  | 97" x 42" x 30"  | Refinish, Package 12                                     |
| 103      | B234 Bankruptcy Visiting<br>Judge's Chamber |                                                 | Desk, Executive, Bevel Series                     | 72" x 48" x 32"  | Refinish, Package 12                                     |
| 6458     | B218 Chief Deputy Office                    | 2.122 Chief Deputy<br>Office                    | Table, Round                                      | 20" dia x 29"    | Refinish, Package 12                                     |
| 6459     | B218 Chief Deputy Office                    |                                                 | End Table w/Lower Shelf                           | 17" x 26" x 25"  | Refinish, Package 12                                     |
| 6473     | B218 Chief Deputy Office                    |                                                 | End Table w/Lower Shelf                           | 17" x 26" x 25"  | Refinish, Package 12                                     |
| 6482     | BHallB Bankruptcy<br>Hallway B              | 3.104 Lobby                                     | Bench                                             |                  | Refinish, Package 12                                     |
| 6498     | B218 Chief Deputy Office                    | 3.139 Bankruptcy<br>Visiting Judge's Chamber    | Credenza w/2 Doors and 2 Drawers, Bevel<br>Series | 70" x 19" x 31"  | Refinish, Package 12                                     |
| 6499     | B218 Chief Deputy Office                    | 3.139 Bankruptcy<br>Visiting Judge's Chamber    | Desk, Executive, Bevel Series                     | 72" x 44" x 31"  | Refinish, Package 12                                     |
| 6632     | B207 Finance                                | 2.116 Bankruptcy<br>Second Floor Lounge<br>Area | Sofa Table                                        | 54" x 16" x 26"  | Refinish, Package 12                                     |
| 6118     | B239B Judge Coleman's<br>Robing Room        | 3.147 Judge Coleman's<br>Chambers               | Credenza, Bevel Series                            | 72" x 19" x 31"  | Refinish, Package 12                                     |