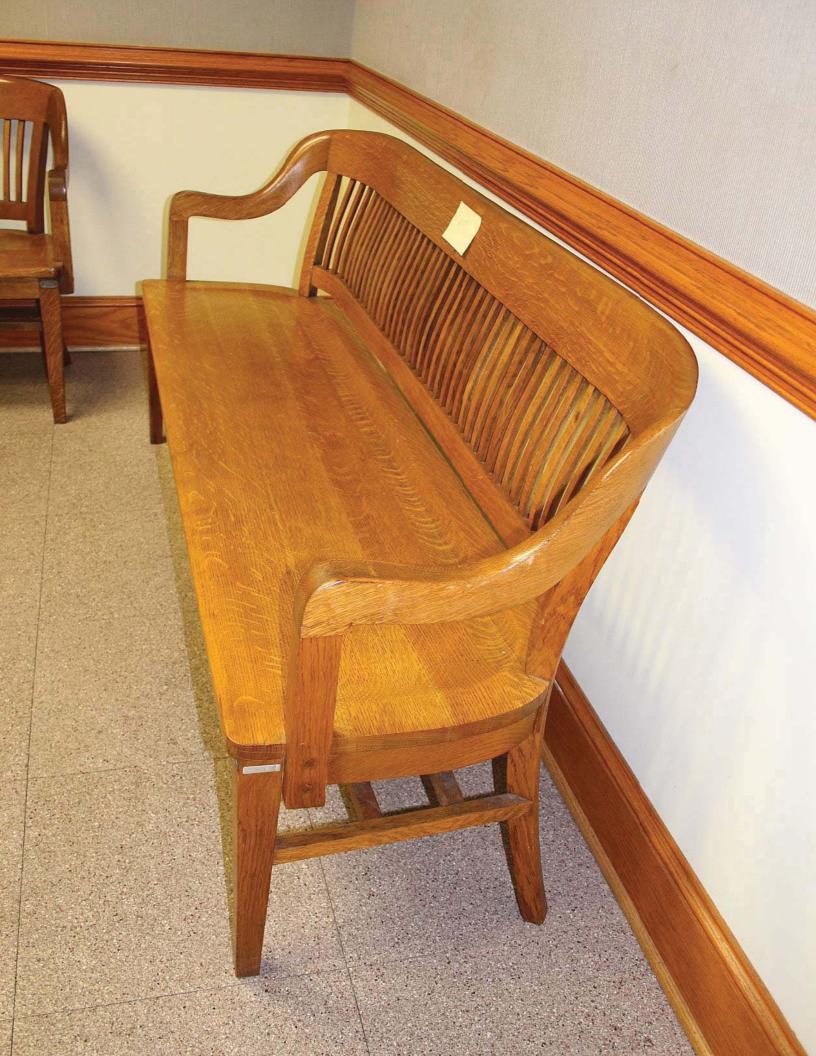

| Probatio |                     |                |       |                  |                                          |
|----------|---------------------|----------------|-------|------------------|------------------------------------------|
|          |                     |                |       |                  | Disposition (New,<br>Relocate, Refinish, |
| Asset ID |                     |                |       |                  | Reupholster,                             |
| #/Code   | Tomochichi Location | Annex Location | Name  | Size (W x D x H) | Surplus or Dispose)                      |
| 508      | P100A Lobby         | 3.104 Lobby    | Bench | 71" x 20" x 35"  | Refinish, Package 12                     |
| 513      | P100A Lobby         | 3.104 Lobby    | Bench | 71" x 20" x 35"  | Refinish, Package 12                     |
| 525      | P100A Lobby         | 3.104 Lobby    | Bench | 71" x 20" x 35"  | Refinish, Package 12                     |