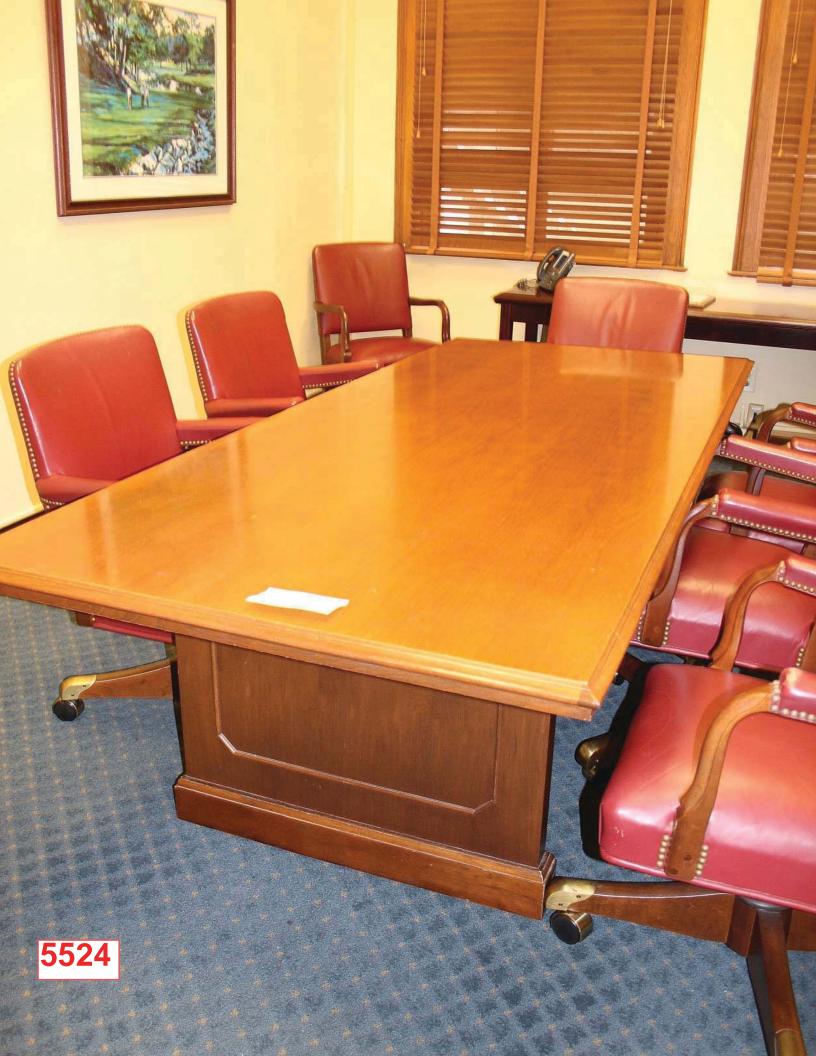

| Bankruj  | ptcy Inventory and F                        |                                                 |                                                   |                  | Disposition (New,<br>Relocate, Refinish,<br>Reupholster, |
|----------|---------------------------------------------|-------------------------------------------------|---------------------------------------------------|------------------|----------------------------------------------------------|
| Asset ID |                                             |                                                 |                                                   |                  |                                                          |
| #/Code   | Tomochichi Location                         | Annex Location                                  | Name                                              | Size (W x D x H) | Surplus or Dispose)                                      |
| 4089     | B228 Bankruptcy<br>Courtroom                | 3.102 Attorney Conf<br>Room A                   | Attorney Table w/glass top                        | 72"x 36" x 31"   | Refinish, Package 12                                     |
| 5085     | B228 Bankruptcy<br>Courtroom                | 3.103 Attorney Conf<br>Room B                   | Attorney Table w/glass top                        | 72"x 36" x 31"   | Refinish, Package 12                                     |
| 5202     | B226 Clerk's Office                         | 2.134 Clerk's Office                            | Coffee Table, Oval                                | 36" x 28" x 18"  | Refinish, Package 12                                     |
| 5330     | BHallB Bankruptcy<br>Hallway B              | 2.100 Lobby                                     | Bench                                             |                  | Refinish, Package 12                                     |
| 5331     | BHallB Bankruptcy<br>Hallway B              | 2.100 Lobby                                     | Bench                                             |                  | Refinish, Package 12                                     |
| 5335     | BHallB Bankruptcy<br>Hallway B              | 2.100 Lobby                                     | Bench                                             |                  | Refinish, Package 12                                     |
| 5336     | BHallC Bankruptcy<br>Hallway C              | 3.104 Lobby                                     | Bench                                             |                  | Refinish, Package 12                                     |
| 5371     | BHallB Bankruptcy<br>Hallway B              | 3.104 Lobby                                     | Bench                                             |                  | Refinish, Package 12                                     |
| 5377     | BHallB Bankruptcy<br>Hallway B              | 3.104 Lobby                                     | Bench                                             |                  | Refinish, Package 12                                     |
| 5397     | BHallB Bankruptcy<br>Hallway B              | 3.104 Lobby                                     | Bench                                             |                  | Refinish, Package 12                                     |
| 5425     | B216 Attorney<br>Conference Room            | 2.120 Bankruptcy<br>Conference Room             | Console Table                                     | 72" x 22" x 30"  | Refinish, Package 12                                     |
| 5524     | B216 Attorney<br>Conference Room            | 2.120 Bankruptcy<br>Conference Room             | Conference Table                                  | 97" x 42" x 30"  | Refinish, Package 12                                     |
| 103      | B234 Bankruptcy Visiting<br>Judge's Chamber |                                                 | Desk, Executive, Bevel Series                     | 72" x 48" x 32"  | Refinish, Package 12                                     |
| 6458     | B218 Chief Deputy Office                    | 2.122 Chief Deputy<br>Office                    | Table, Round                                      | 20" dia x 29"    | Refinish, Package 12                                     |
| 6459     | B218 Chief Deputy Office                    |                                                 | End Table w/Lower Shelf                           | 17" x 26" x 25"  | Refinish, Package 12                                     |
| 6473     | B218 Chief Deputy Office                    |                                                 | End Table w/Lower Shelf                           | 17" x 26" x 25"  | Refinish, Package 12                                     |
| 6482     | BHallB Bankruptcy<br>Hallway B              | 3.104 Lobby                                     | Bench                                             |                  | Refinish, Package 12                                     |
| 6498     | B218 Chief Deputy Office                    | 3.139 Bankruptcy<br>Visiting Judge's Chamber    | Credenza w/2 Doors and 2 Drawers, Bevel<br>Series | 70" x 19" x 31"  | Refinish, Package 12                                     |
| 6499     | B218 Chief Deputy Office                    | 3.139 Bankruptcy<br>Visiting Judge's Chamber    | Desk, Executive, Bevel Series                     | 72" x 44" x 31"  | Refinish, Package 12                                     |
| 6632     | B207 Finance                                | 2.116 Bankruptcy<br>Second Floor Lounge<br>Area | Sofa Table                                        | 54" x 16" x 26"  | Refinish, Package 12                                     |
| 6118     | B239B Judge Coleman's<br>Robing Room        | 3.147 Judge Coleman's<br>Chambers               | Credenza, Bevel Series                            | 72" x 19" x 31"  | Refinish, Package 12                                     |