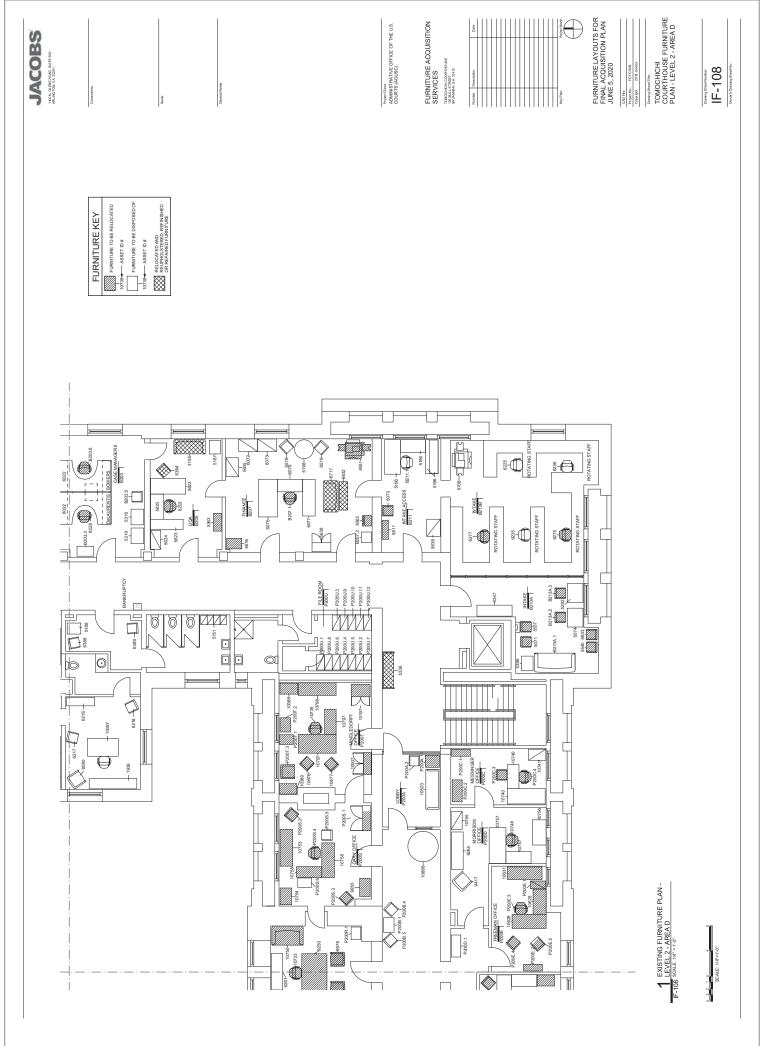

| Bankruj  | ptcy Inventory and F                        |                                                 |                                                   |                  | Disposition (New,<br>Relocate, Refinish,<br>Reupholster, |
|----------|---------------------------------------------|-------------------------------------------------|---------------------------------------------------|------------------|----------------------------------------------------------|
| Asset ID |                                             |                                                 |                                                   |                  |                                                          |
| #/Code   | Tomochichi Location                         | Annex Location                                  | Name                                              | Size (W x D x H) | Surplus or Dispose)                                      |
| 4089     | B228 Bankruptcy<br>Courtroom                | 3.102 Attorney Conf<br>Room A                   | Attorney Table w/glass top                        | 72"x 36" x 31"   | Refinish, Package 12                                     |
| 5085     | B228 Bankruptcy<br>Courtroom                | 3.103 Attorney Conf<br>Room B                   | Attorney Table w/glass top                        | 72"x 36" x 31"   | Refinish, Package 12                                     |
| 5202     | B226 Clerk's Office                         | 2.134 Clerk's Office                            | Coffee Table, Oval                                | 36" x 28" x 18"  | Refinish, Package 12                                     |
| 5330     | BHallB Bankruptcy<br>Hallway B              | 2.100 Lobby                                     | Bench                                             |                  | Refinish, Package 12                                     |
| 5331     | BHallB Bankruptcy<br>Hallway B              | 2.100 Lobby                                     | Bench                                             |                  | Refinish, Package 12                                     |
| 5335     | BHallB Bankruptcy<br>Hallway B              | 2.100 Lobby                                     | Bench                                             |                  | Refinish, Package 12                                     |
| 5336     | BHallC Bankruptcy<br>Hallway C              | 3.104 Lobby                                     | Bench                                             |                  | Refinish, Package 12                                     |
| 5371     | BHallB Bankruptcy<br>Hallway B              | 3.104 Lobby                                     | Bench                                             |                  | Refinish, Package 12                                     |
| 5377     | BHallB Bankruptcy<br>Hallway B              | 3.104 Lobby                                     | Bench                                             |                  | Refinish, Package 12                                     |
| 5397     | BHallB Bankruptcy<br>Hallway B              | 3.104 Lobby                                     | Bench                                             |                  | Refinish, Package 12                                     |
| 5425     | B216 Attorney<br>Conference Room            | 2.120 Bankruptcy<br>Conference Room             | Console Table                                     | 72" x 22" x 30"  | Refinish, Package 12                                     |
| 5524     | B216 Attorney<br>Conference Room            | 2.120 Bankruptcy<br>Conference Room             | Conference Table                                  | 97" x 42" x 30"  | Refinish, Package 12                                     |
| 103      | B234 Bankruptcy Visiting<br>Judge's Chamber |                                                 | Desk, Executive, Bevel Series                     | 72" x 48" x 32"  | Refinish, Package 12                                     |
| 6458     | B218 Chief Deputy Office                    | 2.122 Chief Deputy<br>Office                    | Table, Round                                      | 20" dia x 29"    | Refinish, Package 12                                     |
| 6459     | B218 Chief Deputy Office                    |                                                 | End Table w/Lower Shelf                           | 17" x 26" x 25"  | Refinish, Package 12                                     |
| 6473     | B218 Chief Deputy Office                    |                                                 | End Table w/Lower Shelf                           | 17" x 26" x 25"  | Refinish, Package 12                                     |
| 6482     | BHallB Bankruptcy<br>Hallway B              | 3.104 Lobby                                     | Bench                                             |                  | Refinish, Package 12                                     |
| 6498     | B218 Chief Deputy Office                    | 3.139 Bankruptcy<br>Visiting Judge's Chamber    | Credenza w/2 Doors and 2 Drawers, Bevel<br>Series | 70" x 19" x 31"  | Refinish, Package 12                                     |
| 6499     | B218 Chief Deputy Office                    | 3.139 Bankruptcy<br>Visiting Judge's Chamber    | Desk, Executive, Bevel Series                     | 72" x 44" x 31"  | Refinish, Package 12                                     |
| 6632     | B207 Finance                                | 2.116 Bankruptcy<br>Second Floor Lounge<br>Area | Sofa Table                                        | 54" x 16" x 26"  | Refinish, Package 12                                     |
| 6118     | B239B Judge Coleman's<br>Robing Room        | 3.147 Judge Coleman's<br>Chambers               | Credenza, Bevel Series                            | 72" x 19" x 31"  | Refinish, Package 12                                     |

| Probatio |                     |                |       |                  |                                          |
|----------|---------------------|----------------|-------|------------------|------------------------------------------|
|          |                     |                |       |                  | Disposition (New,<br>Relocate, Refinish, |
| Asset ID |                     |                |       |                  | Reupholster,                             |
| #/Code   | Tomochichi Location | Annex Location | Name  | Size (W x D x H) | Surplus or Dispose)                      |
| 508      | P100A Lobby         | 3.104 Lobby    | Bench | 71" x 20" x 35"  | Refinish, Package 12                     |
| 513      | P100A Lobby         | 3.104 Lobby    | Bench | 71" x 20" x 35"  | Refinish, Package 12                     |
| 525      | P100A Lobby         | 3.104 Lobby    | Bench | 71" x 20" x 35"  | Refinish, Package 12                     |