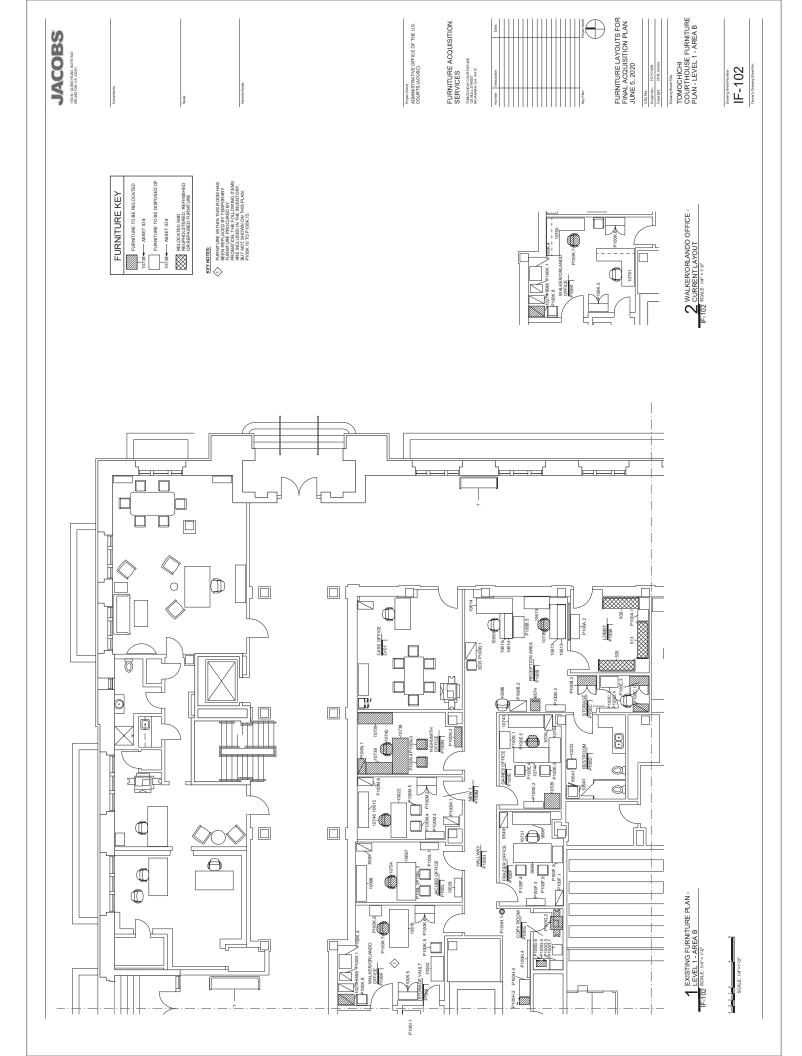

| Bankruj  | ptcy Inventory and F                        |                                                 |                                                   |                  | Disposition (New,<br>Relocate, Refinish,<br>Reupholster, |
|----------|---------------------------------------------|-------------------------------------------------|---------------------------------------------------|------------------|----------------------------------------------------------|
| Asset ID |                                             |                                                 |                                                   |                  |                                                          |
| #/Code   | Tomochichi Location                         | Annex Location                                  | Name                                              | Size (W x D x H) | Surplus or Dispose)                                      |
| 4089     | B228 Bankruptcy<br>Courtroom                | 3.102 Attorney Conf<br>Room A                   | Attorney Table w/glass top                        | 72"x 36" x 31"   | Refinish, Package 12                                     |
| 5085     | B228 Bankruptcy<br>Courtroom                | 3.103 Attorney Conf<br>Room B                   | Attorney Table w/glass top                        | 72"x 36" x 31"   | Refinish, Package 12                                     |
| 5202     | B226 Clerk's Office                         | 2.134 Clerk's Office                            | Coffee Table, Oval                                | 36" x 28" x 18"  | Refinish, Package 12                                     |
| 5330     | BHallB Bankruptcy<br>Hallway B              | 2.100 Lobby                                     | Bench                                             |                  | Refinish, Package 12                                     |
| 5331     | BHallB Bankruptcy<br>Hallway B              | 2.100 Lobby                                     | Bench                                             |                  | Refinish, Package 12                                     |
| 5335     | BHallB Bankruptcy<br>Hallway B              | 2.100 Lobby                                     | Bench                                             |                  | Refinish, Package 12                                     |
| 5336     | BHallC Bankruptcy<br>Hallway C              | 3.104 Lobby                                     | Bench                                             |                  | Refinish, Package 12                                     |
| 5371     | BHallB Bankruptcy<br>Hallway B              | 3.104 Lobby                                     | Bench                                             |                  | Refinish, Package 12                                     |
| 5377     | BHallB Bankruptcy<br>Hallway B              | 3.104 Lobby                                     | Bench                                             |                  | Refinish, Package 12                                     |
| 5397     | BHallB Bankruptcy<br>Hallway B              | 3.104 Lobby                                     | Bench                                             |                  | Refinish, Package 12                                     |
| 5425     | B216 Attorney<br>Conference Room            | 2.120 Bankruptcy<br>Conference Room             | Console Table                                     | 72" x 22" x 30"  | Refinish, Package 12                                     |
| 5524     | B216 Attorney<br>Conference Room            | 2.120 Bankruptcy<br>Conference Room             | Conference Table                                  | 97" x 42" x 30"  | Refinish, Package 12                                     |
| 103      | B234 Bankruptcy Visiting<br>Judge's Chamber |                                                 | Desk, Executive, Bevel Series                     | 72" x 48" x 32"  | Refinish, Package 12                                     |
| 6458     | B218 Chief Deputy Office                    | 2.122 Chief Deputy<br>Office                    | Table, Round                                      | 20" dia x 29"    | Refinish, Package 12                                     |
| 6459     | B218 Chief Deputy Office                    |                                                 | End Table w/Lower Shelf                           | 17" x 26" x 25"  | Refinish, Package 12                                     |
| 6473     | B218 Chief Deputy Office                    |                                                 | End Table w/Lower Shelf                           | 17" x 26" x 25"  | Refinish, Package 12                                     |
| 6482     | BHallB Bankruptcy<br>Hallway B              | 3.104 Lobby                                     | Bench                                             |                  | Refinish, Package 12                                     |
| 6498     | B218 Chief Deputy Office                    | 3.139 Bankruptcy<br>Visiting Judge's Chamber    | Credenza w/2 Doors and 2 Drawers, Bevel<br>Series | 70" x 19" x 31"  | Refinish, Package 12                                     |
| 6499     | B218 Chief Deputy Office                    | 3.139 Bankruptcy<br>Visiting Judge's Chamber    | Desk, Executive, Bevel Series                     | 72" x 44" x 31"  | Refinish, Package 12                                     |
| 6632     | B207 Finance                                | 2.116 Bankruptcy<br>Second Floor Lounge<br>Area | Sofa Table                                        | 54" x 16" x 26"  | Refinish, Package 12                                     |
| 6118     | B239B Judge Coleman's<br>Robing Room        | 3.147 Judge Coleman's<br>Chambers               | Credenza, Bevel Series                            | 72" x 19" x 31"  | Refinish, Package 12                                     |

| Probatio |                     |                |       |                  |                                          |
|----------|---------------------|----------------|-------|------------------|------------------------------------------|
|          |                     |                |       |                  | Disposition (New,<br>Relocate, Refinish, |
| Asset ID |                     |                |       |                  | Reupholster,                             |
| #/Code   | Tomochichi Location | Annex Location | Name  | Size (W x D x H) | Surplus or Dispose)                      |
| 508      | P100A Lobby         | 3.104 Lobby    | Bench | 71" x 20" x 35"  | Refinish, Package 12                     |
| 513      | P100A Lobby         | 3.104 Lobby    | Bench | 71" x 20" x 35"  | Refinish, Package 12                     |
| 525      | P100A Lobby         | 3.104 Lobby    | Bench | 71" x 20" x 35"  | Refinish, Package 12                     |