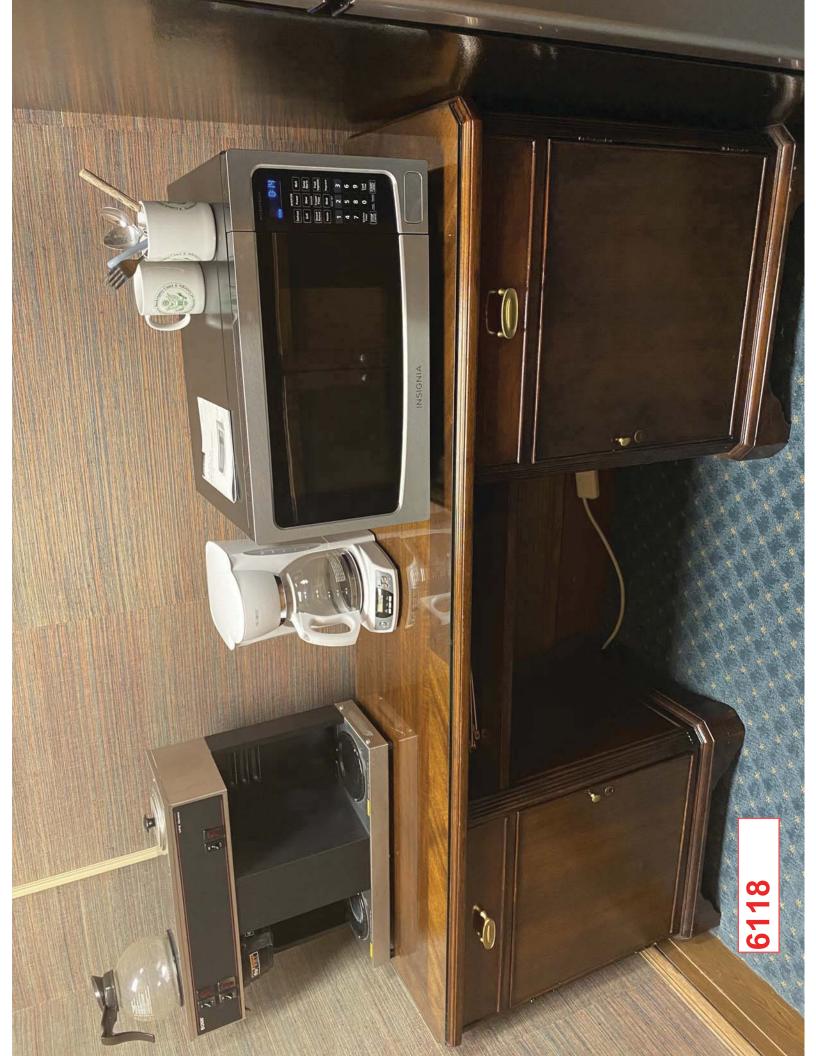

| Bankruj  | ptcy Inventory and F                        |                                                 |                                                   |                  | Disposition (New,<br>Relocate, Refinish,<br>Reupholster, |
|----------|---------------------------------------------|-------------------------------------------------|---------------------------------------------------|------------------|----------------------------------------------------------|
| Asset ID |                                             |                                                 |                                                   |                  |                                                          |
| #/Code   | Tomochichi Location                         | Annex Location                                  | Name                                              | Size (W x D x H) | Surplus or Dispose)                                      |
| 4089     | B228 Bankruptcy<br>Courtroom                | 3.102 Attorney Conf<br>Room A                   | Attorney Table w/glass top                        | 72"x 36" x 31"   | Refinish, Package 12                                     |
| 5085     | B228 Bankruptcy<br>Courtroom                | 3.103 Attorney Conf<br>Room B                   | Attorney Table w/glass top                        | 72"x 36" x 31"   | Refinish, Package 12                                     |
| 5202     | B226 Clerk's Office                         | 2.134 Clerk's Office                            | Coffee Table, Oval                                | 36" x 28" x 18"  | Refinish, Package 12                                     |
| 5330     | BHallB Bankruptcy<br>Hallway B              | 2.100 Lobby                                     | Bench                                             |                  | Refinish, Package 12                                     |
| 5331     | BHallB Bankruptcy<br>Hallway B              | 2.100 Lobby                                     | Bench                                             |                  | Refinish, Package 12                                     |
| 5335     | BHallB Bankruptcy<br>Hallway B              | 2.100 Lobby                                     | Bench                                             |                  | Refinish, Package 12                                     |
| 5336     | BHallC Bankruptcy<br>Hallway C              | 3.104 Lobby                                     | Bench                                             |                  | Refinish, Package 12                                     |
| 5371     | BHallB Bankruptcy<br>Hallway B              | 3.104 Lobby                                     | Bench                                             |                  | Refinish, Package 12                                     |
| 5377     | BHallB Bankruptcy<br>Hallway B              | 3.104 Lobby                                     | Bench                                             |                  | Refinish, Package 12                                     |
| 5397     | BHallB Bankruptcy<br>Hallway B              | 3.104 Lobby                                     | Bench                                             |                  | Refinish, Package 12                                     |
| 5425     | B216 Attorney<br>Conference Room            | 2.120 Bankruptcy<br>Conference Room             | Console Table                                     | 72" x 22" x 30"  | Refinish, Package 12                                     |
| 5524     | B216 Attorney<br>Conference Room            | 2.120 Bankruptcy<br>Conference Room             | Conference Table                                  | 97" x 42" x 30"  | Refinish, Package 12                                     |
| 103      | B234 Bankruptcy Visiting<br>Judge's Chamber |                                                 | Desk, Executive, Bevel Series                     | 72" x 48" x 32"  | Refinish, Package 12                                     |
| 6458     | B218 Chief Deputy Office                    | 2.122 Chief Deputy<br>Office                    | Table, Round                                      | 20" dia x 29"    | Refinish, Package 12                                     |
| 6459     | B218 Chief Deputy Office                    |                                                 | End Table w/Lower Shelf                           | 17" x 26" x 25"  | Refinish, Package 12                                     |
| 6473     | B218 Chief Deputy Office                    |                                                 | End Table w/Lower Shelf                           | 17" x 26" x 25"  | Refinish, Package 12                                     |
| 6482     | BHallB Bankruptcy<br>Hallway B              | 3.104 Lobby                                     | Bench                                             |                  | Refinish, Package 12                                     |
| 6498     | B218 Chief Deputy Office                    | 3.139 Bankruptcy<br>Visiting Judge's Chamber    | Credenza w/2 Doors and 2 Drawers, Bevel<br>Series | 70" x 19" x 31"  | Refinish, Package 12                                     |
| 6499     | B218 Chief Deputy Office                    | 3.139 Bankruptcy<br>Visiting Judge's Chamber    | Desk, Executive, Bevel Series                     | 72" x 44" x 31"  | Refinish, Package 12                                     |
| 6632     | B207 Finance                                | 2.116 Bankruptcy<br>Second Floor Lounge<br>Area | Sofa Table                                        | 54" x 16" x 26"  | Refinish, Package 12                                     |
| 6118     | B239B Judge Coleman's<br>Robing Room        | 3.147 Judge Coleman's<br>Chambers               | Credenza, Bevel Series                            | 72" x 19" x 31"  | Refinish, Package 12                                     |