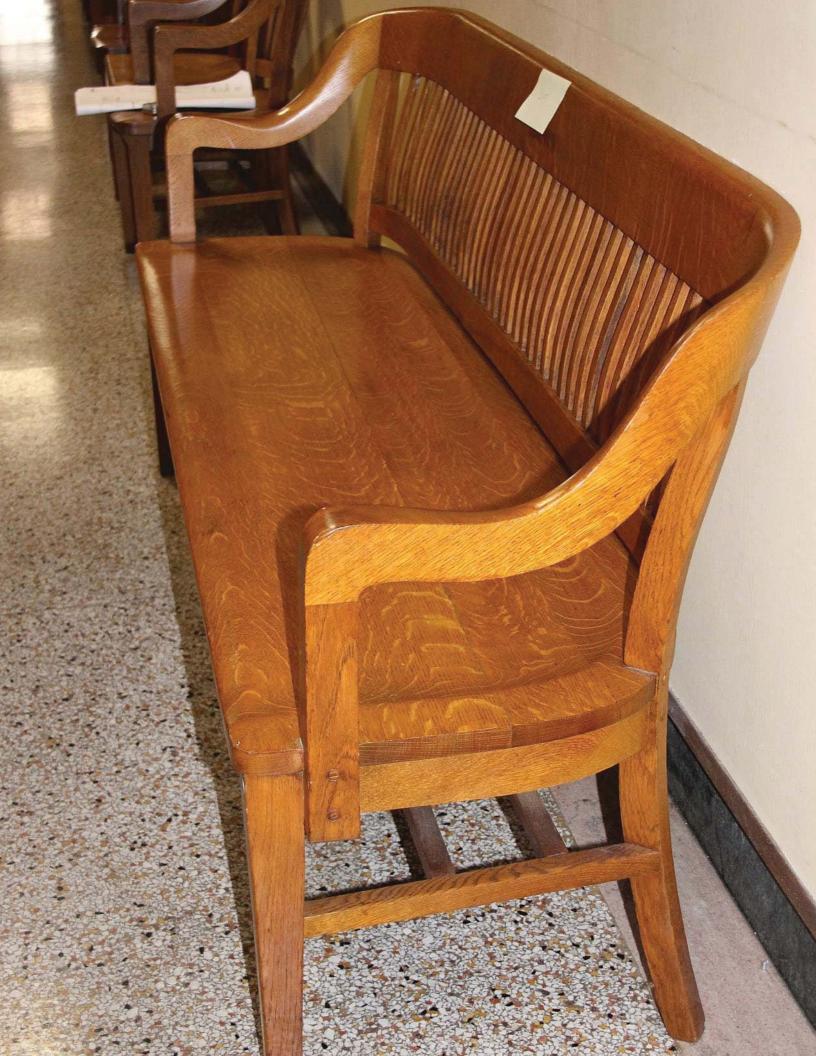

| Bankruj  | ptcy Inventory and F                        |                                                 |                                                   |                  | Disposition (New,<br>Relocate, Refinish,<br>Reupholster, |
|----------|---------------------------------------------|-------------------------------------------------|---------------------------------------------------|------------------|----------------------------------------------------------|
| Asset ID |                                             |                                                 |                                                   |                  |                                                          |
| #/Code   | Tomochichi Location                         | Annex Location                                  | Name                                              | Size (W x D x H) | Surplus or Dispose)                                      |
| 4089     | B228 Bankruptcy<br>Courtroom                | 3.102 Attorney Conf<br>Room A                   | Attorney Table w/glass top                        | 72"x 36" x 31"   | Refinish, Package 12                                     |
| 5085     | B228 Bankruptcy<br>Courtroom                | 3.103 Attorney Conf<br>Room B                   | Attorney Table w/glass top                        | 72"x 36" x 31"   | Refinish, Package 12                                     |
| 5202     | B226 Clerk's Office                         | 2.134 Clerk's Office                            | Coffee Table, Oval                                | 36" x 28" x 18"  | Refinish, Package 12                                     |
| 5330     | BHallB Bankruptcy<br>Hallway B              | 2.100 Lobby                                     | Bench                                             |                  | Refinish, Package 12                                     |
| 5331     | BHallB Bankruptcy<br>Hallway B              | 2.100 Lobby                                     | Bench                                             |                  | Refinish, Package 12                                     |
| 5335     | BHallB Bankruptcy<br>Hallway B              | 2.100 Lobby                                     | Bench                                             |                  | Refinish, Package 12                                     |
| 5336     | BHallC Bankruptcy<br>Hallway C              | 3.104 Lobby                                     | Bench                                             |                  | Refinish, Package 12                                     |
| 5371     | BHallB Bankruptcy<br>Hallway B              | 3.104 Lobby                                     | Bench                                             |                  | Refinish, Package 12                                     |
| 5377     | BHallB Bankruptcy<br>Hallway B              | 3.104 Lobby                                     | Bench                                             |                  | Refinish, Package 12                                     |
| 5397     | BHallB Bankruptcy<br>Hallway B              | 3.104 Lobby                                     | Bench                                             |                  | Refinish, Package 12                                     |
| 5425     | B216 Attorney<br>Conference Room            | 2.120 Bankruptcy<br>Conference Room             | Console Table                                     | 72" x 22" x 30"  | Refinish, Package 12                                     |
| 5524     | B216 Attorney<br>Conference Room            | 2.120 Bankruptcy<br>Conference Room             | Conference Table                                  | 97" x 42" x 30"  | Refinish, Package 12                                     |
| 103      | B234 Bankruptcy Visiting<br>Judge's Chamber |                                                 | Desk, Executive, Bevel Series                     | 72" x 48" x 32"  | Refinish, Package 12                                     |
| 6458     | B218 Chief Deputy Office                    | 2.122 Chief Deputy<br>Office                    | Table, Round                                      | 20" dia x 29"    | Refinish, Package 12                                     |
| 6459     | B218 Chief Deputy Office                    |                                                 | End Table w/Lower Shelf                           | 17" x 26" x 25"  | Refinish, Package 12                                     |
| 6473     | B218 Chief Deputy Office                    |                                                 | End Table w/Lower Shelf                           | 17" x 26" x 25"  | Refinish, Package 12                                     |
| 6482     | BHallB Bankruptcy<br>Hallway B              | 3.104 Lobby                                     | Bench                                             |                  | Refinish, Package 12                                     |
| 6498     | B218 Chief Deputy Office                    | 3.139 Bankruptcy<br>Visiting Judge's Chamber    | Credenza w/2 Doors and 2 Drawers, Bevel<br>Series | 70" x 19" x 31"  | Refinish, Package 12                                     |
| 6499     | B218 Chief Deputy Office                    | 3.139 Bankruptcy<br>Visiting Judge's Chamber    | Desk, Executive, Bevel Series                     | 72" x 44" x 31"  | Refinish, Package 12                                     |
| 6632     | B207 Finance                                | 2.116 Bankruptcy<br>Second Floor Lounge<br>Area | Sofa Table                                        | 54" x 16" x 26"  | Refinish, Package 12                                     |
| 6118     | B239B Judge Coleman's<br>Robing Room        | 3.147 Judge Coleman's<br>Chambers               | Credenza, Bevel Series                            | 72" x 19" x 31"  | Refinish, Package 12                                     |