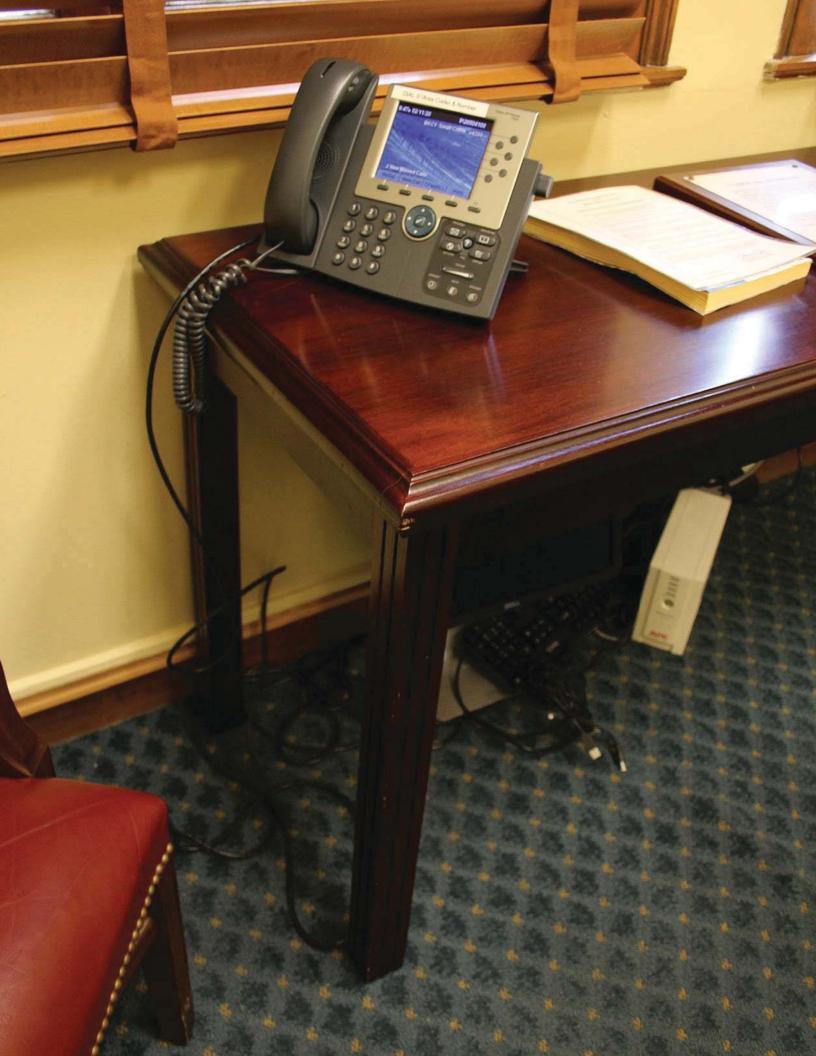

| Bankruj  | ptcy Inventory and F                        |                                                 |                                                   |                  | Disposition (New,<br>Relocate, Refinish,<br>Reupholster, |
|----------|---------------------------------------------|-------------------------------------------------|---------------------------------------------------|------------------|----------------------------------------------------------|
| Asset ID |                                             |                                                 |                                                   |                  |                                                          |
| #/Code   | Tomochichi Location                         | Annex Location                                  | Name                                              | Size (W x D x H) | Surplus or Dispose)                                      |
| 4089     | B228 Bankruptcy<br>Courtroom                | 3.102 Attorney Conf<br>Room A                   | Attorney Table w/glass top                        | 72"x 36" x 31"   | Refinish, Package 12                                     |
| 5085     | B228 Bankruptcy<br>Courtroom                | 3.103 Attorney Conf<br>Room B                   | Attorney Table w/glass top                        | 72"x 36" x 31"   | Refinish, Package 12                                     |
| 5202     | B226 Clerk's Office                         | 2.134 Clerk's Office                            | Coffee Table, Oval                                | 36" x 28" x 18"  | Refinish, Package 12                                     |
| 5330     | BHallB Bankruptcy<br>Hallway B              | 2.100 Lobby                                     | Bench                                             |                  | Refinish, Package 12                                     |
| 5331     | BHallB Bankruptcy<br>Hallway B              | 2.100 Lobby                                     | Bench                                             |                  | Refinish, Package 12                                     |
| 5335     | BHallB Bankruptcy<br>Hallway B              | 2.100 Lobby                                     | Bench                                             |                  | Refinish, Package 12                                     |
| 5336     | BHallC Bankruptcy<br>Hallway C              | 3.104 Lobby                                     | Bench                                             |                  | Refinish, Package 12                                     |
| 5371     | BHallB Bankruptcy<br>Hallway B              | 3.104 Lobby                                     | Bench                                             |                  | Refinish, Package 12                                     |
| 5377     | BHallB Bankruptcy<br>Hallway B              | 3.104 Lobby                                     | Bench                                             |                  | Refinish, Package 12                                     |
| 5397     | BHallB Bankruptcy<br>Hallway B              | 3.104 Lobby                                     | Bench                                             |                  | Refinish, Package 12                                     |
| 5425     | B216 Attorney<br>Conference Room            | 2.120 Bankruptcy<br>Conference Room             | Console Table                                     | 72" x 22" x 30"  | Refinish, Package 12                                     |
| 5524     | B216 Attorney<br>Conference Room            | 2.120 Bankruptcy<br>Conference Room             | Conference Table                                  | 97" x 42" x 30"  | Refinish, Package 12                                     |
| 103      | B234 Bankruptcy Visiting<br>Judge's Chamber |                                                 | Desk, Executive, Bevel Series                     | 72" x 48" x 32"  | Refinish, Package 12                                     |
| 6458     | B218 Chief Deputy Office                    | 2.122 Chief Deputy<br>Office                    | Table, Round                                      | 20" dia x 29"    | Refinish, Package 12                                     |
| 6459     | B218 Chief Deputy Office                    |                                                 | End Table w/Lower Shelf                           | 17" x 26" x 25"  | Refinish, Package 12                                     |
| 6473     | B218 Chief Deputy Office                    |                                                 | End Table w/Lower Shelf                           | 17" x 26" x 25"  | Refinish, Package 12                                     |
| 6482     | BHallB Bankruptcy<br>Hallway B              | 3.104 Lobby                                     | Bench                                             |                  | Refinish, Package 12                                     |
| 6498     | B218 Chief Deputy Office                    | 3.139 Bankruptcy<br>Visiting Judge's Chamber    | Credenza w/2 Doors and 2 Drawers, Bevel<br>Series | 70" x 19" x 31"  | Refinish, Package 12                                     |
| 6499     | B218 Chief Deputy Office                    | 3.139 Bankruptcy<br>Visiting Judge's Chamber    | Desk, Executive, Bevel Series                     | 72" x 44" x 31"  | Refinish, Package 12                                     |
| 6632     | B207 Finance                                | 2.116 Bankruptcy<br>Second Floor Lounge<br>Area | Sofa Table                                        | 54" x 16" x 26"  | Refinish, Package 12                                     |
| 6118     | B239B Judge Coleman's<br>Robing Room        | 3.147 Judge Coleman's<br>Chambers               | Credenza, Bevel Series                            | 72" x 19" x 31"  | Refinish, Package 12                                     |