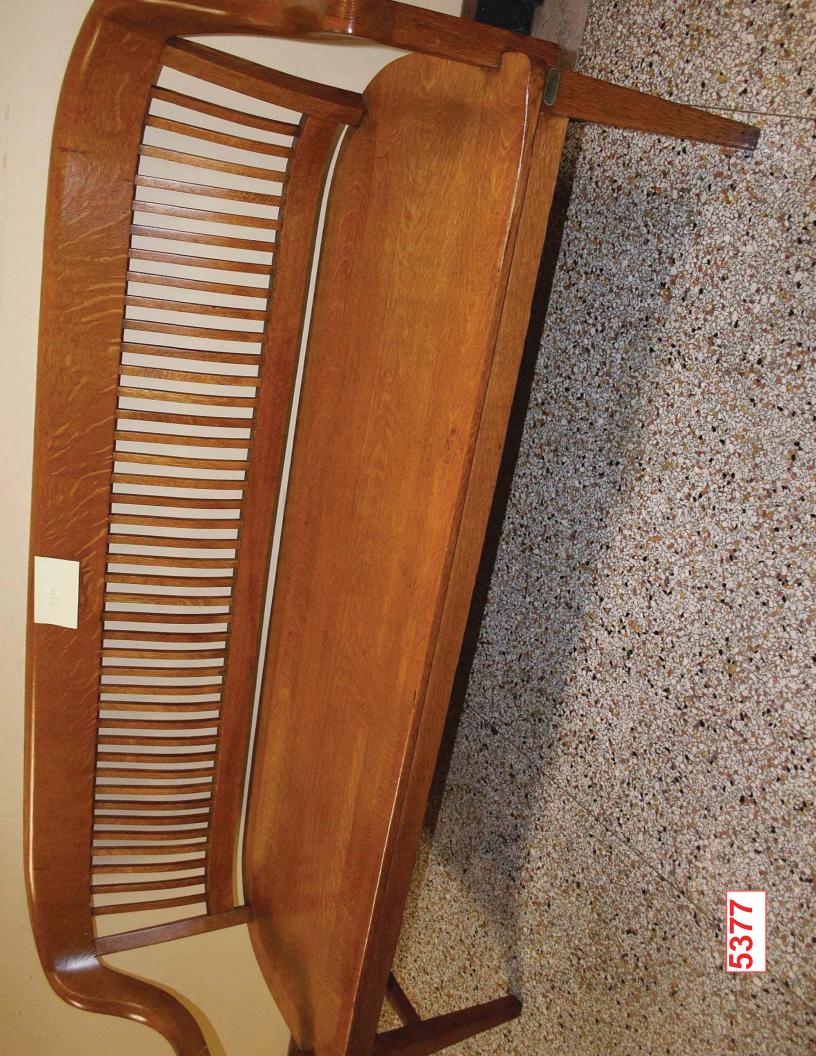

| Bankruj  | ptcy Inventory and F                        |                                                 |                                                   |                  | Disposition (New,<br>Relocate, Refinish,<br>Reupholster, |
|----------|---------------------------------------------|-------------------------------------------------|---------------------------------------------------|------------------|----------------------------------------------------------|
| Asset ID |                                             |                                                 |                                                   |                  |                                                          |
| #/Code   | Tomochichi Location                         | Annex Location                                  | Name                                              | Size (W x D x H) | Surplus or Dispose)                                      |
| 4089     | B228 Bankruptcy<br>Courtroom                | 3.102 Attorney Conf<br>Room A                   | Attorney Table w/glass top                        | 72"x 36" x 31"   | Refinish, Package 12                                     |
| 5085     | B228 Bankruptcy<br>Courtroom                | 3.103 Attorney Conf<br>Room B                   | Attorney Table w/glass top                        | 72"x 36" x 31"   | Refinish, Package 12                                     |
| 5202     | B226 Clerk's Office                         | 2.134 Clerk's Office                            | Coffee Table, Oval                                | 36" x 28" x 18"  | Refinish, Package 12                                     |
| 5330     | BHallB Bankruptcy<br>Hallway B              | 2.100 Lobby                                     | Bench                                             |                  | Refinish, Package 12                                     |
| 5331     | BHallB Bankruptcy<br>Hallway B              | 2.100 Lobby                                     | Bench                                             |                  | Refinish, Package 12                                     |
| 5335     | BHallB Bankruptcy<br>Hallway B              | 2.100 Lobby                                     | Bench                                             |                  | Refinish, Package 12                                     |
| 5336     | BHallC Bankruptcy<br>Hallway C              | 3.104 Lobby                                     | Bench                                             |                  | Refinish, Package 12                                     |
| 5371     | BHallB Bankruptcy<br>Hallway B              | 3.104 Lobby                                     | Bench                                             |                  | Refinish, Package 12                                     |
| 5377     | BHallB Bankruptcy<br>Hallway B              | 3.104 Lobby                                     | Bench                                             |                  | Refinish, Package 12                                     |
| 5397     | BHallB Bankruptcy<br>Hallway B              | 3.104 Lobby                                     | Bench                                             |                  | Refinish, Package 12                                     |
| 5425     | B216 Attorney<br>Conference Room            | 2.120 Bankruptcy<br>Conference Room             | Console Table                                     | 72" x 22" x 30"  | Refinish, Package 12                                     |
| 5524     | B216 Attorney<br>Conference Room            | 2.120 Bankruptcy<br>Conference Room             | Conference Table                                  | 97" x 42" x 30"  | Refinish, Package 12                                     |
| 103      | B234 Bankruptcy Visiting<br>Judge's Chamber |                                                 | Desk, Executive, Bevel Series                     | 72" x 48" x 32"  | Refinish, Package 12                                     |
| 6458     | B218 Chief Deputy Office                    | 2.122 Chief Deputy<br>Office                    | Table, Round                                      | 20" dia x 29"    | Refinish, Package 12                                     |
| 6459     | B218 Chief Deputy Office                    |                                                 | End Table w/Lower Shelf                           | 17" x 26" x 25"  | Refinish, Package 12                                     |
| 6473     | B218 Chief Deputy Office                    |                                                 | End Table w/Lower Shelf                           | 17" x 26" x 25"  | Refinish, Package 12                                     |
| 6482     | BHallB Bankruptcy<br>Hallway B              | 3.104 Lobby                                     | Bench                                             |                  | Refinish, Package 12                                     |
| 6498     | B218 Chief Deputy Office                    | 3.139 Bankruptcy<br>Visiting Judge's Chamber    | Credenza w/2 Doors and 2 Drawers, Bevel<br>Series | 70" x 19" x 31"  | Refinish, Package 12                                     |
| 6499     | B218 Chief Deputy Office                    | 3.139 Bankruptcy<br>Visiting Judge's Chamber    | Desk, Executive, Bevel Series                     | 72" x 44" x 31"  | Refinish, Package 12                                     |
| 6632     | B207 Finance                                | 2.116 Bankruptcy<br>Second Floor Lounge<br>Area | Sofa Table                                        | 54" x 16" x 26"  | Refinish, Package 12                                     |
| 6118     | B239B Judge Coleman's<br>Robing Room        | 3.147 Judge Coleman's<br>Chambers               | Credenza, Bevel Series                            | 72" x 19" x 31"  | Refinish, Package 12                                     |