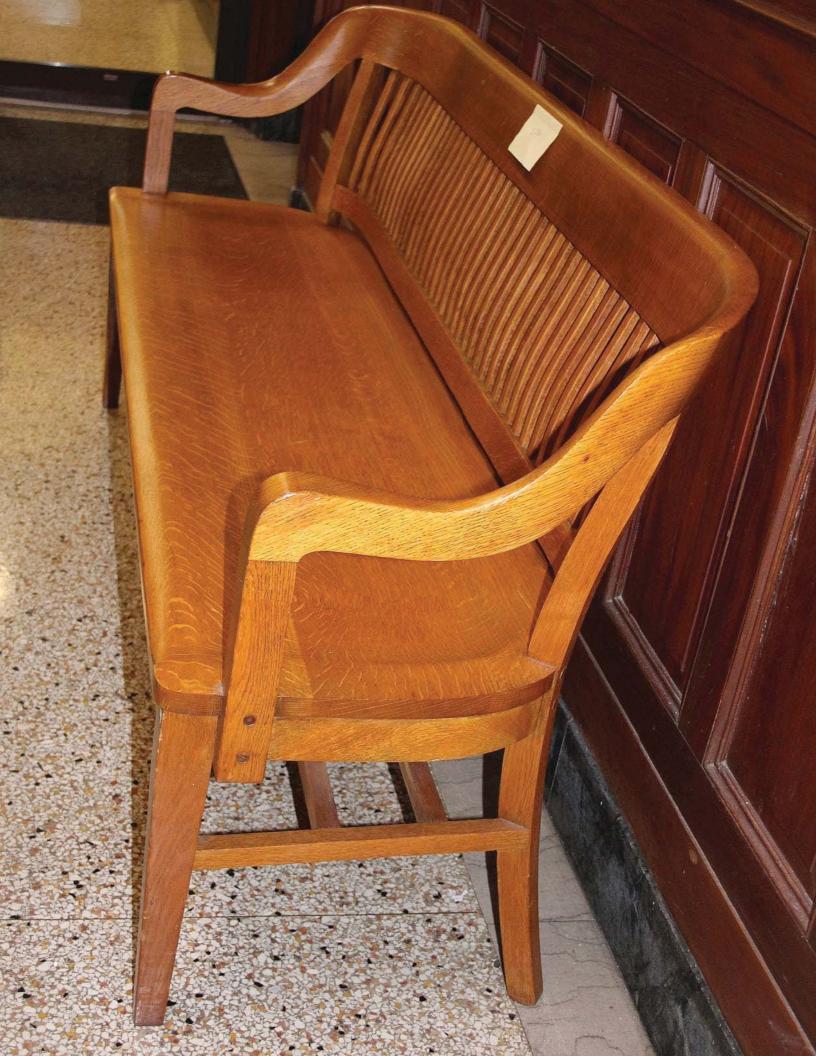

| Bankruj  | ptcy Inventory and F                        |                                                 |                                                   |                  | Disposition (New,<br>Relocate, Refinish,<br>Reupholster, |
|----------|---------------------------------------------|-------------------------------------------------|---------------------------------------------------|------------------|----------------------------------------------------------|
| Asset ID |                                             |                                                 |                                                   |                  |                                                          |
| #/Code   | Tomochichi Location                         | Annex Location                                  | Name                                              | Size (W x D x H) | Surplus or Dispose)                                      |
| 4089     | B228 Bankruptcy<br>Courtroom                | 3.102 Attorney Conf<br>Room A                   | Attorney Table w/glass top                        | 72"x 36" x 31"   | Refinish, Package 12                                     |
| 5085     | B228 Bankruptcy<br>Courtroom                | 3.103 Attorney Conf<br>Room B                   | Attorney Table w/glass top                        | 72"x 36" x 31"   | Refinish, Package 12                                     |
| 5202     | B226 Clerk's Office                         | 2.134 Clerk's Office                            | Coffee Table, Oval                                | 36" x 28" x 18"  | Refinish, Package 12                                     |
| 5330     | BHallB Bankruptcy<br>Hallway B              | 2.100 Lobby                                     | Bench                                             |                  | Refinish, Package 12                                     |
| 5331     | BHallB Bankruptcy<br>Hallway B              | 2.100 Lobby                                     | Bench                                             |                  | Refinish, Package 12                                     |
| 5335     | BHallB Bankruptcy<br>Hallway B              | 2.100 Lobby                                     | Bench                                             |                  | Refinish, Package 12                                     |
| 5336     | BHallC Bankruptcy<br>Hallway C              | 3.104 Lobby                                     | Bench                                             |                  | Refinish, Package 12                                     |
| 5371     | BHallB Bankruptcy<br>Hallway B              | 3.104 Lobby                                     | Bench                                             |                  | Refinish, Package 12                                     |
| 5377     | BHallB Bankruptcy<br>Hallway B              | 3.104 Lobby                                     | Bench                                             |                  | Refinish, Package 12                                     |
| 5397     | BHallB Bankruptcy<br>Hallway B              | 3.104 Lobby                                     | Bench                                             |                  | Refinish, Package 12                                     |
| 5425     | B216 Attorney<br>Conference Room            | 2.120 Bankruptcy<br>Conference Room             | Console Table                                     | 72" x 22" x 30"  | Refinish, Package 12                                     |
| 5524     | B216 Attorney<br>Conference Room            | 2.120 Bankruptcy<br>Conference Room             | Conference Table                                  | 97" x 42" x 30"  | Refinish, Package 12                                     |
| 103      | B234 Bankruptcy Visiting<br>Judge's Chamber |                                                 | Desk, Executive, Bevel Series                     | 72" x 48" x 32"  | Refinish, Package 12                                     |
| 6458     | B218 Chief Deputy Office                    | 2.122 Chief Deputy<br>Office                    | Table, Round                                      | 20" dia x 29"    | Refinish, Package 12                                     |
| 6459     | B218 Chief Deputy Office                    |                                                 | End Table w/Lower Shelf                           | 17" x 26" x 25"  | Refinish, Package 12                                     |
| 6473     | B218 Chief Deputy Office                    |                                                 | End Table w/Lower Shelf                           | 17" x 26" x 25"  | Refinish, Package 12                                     |
| 6482     | BHallB Bankruptcy<br>Hallway B              | 3.104 Lobby                                     | Bench                                             |                  | Refinish, Package 12                                     |
| 6498     | B218 Chief Deputy Office                    | 3.139 Bankruptcy<br>Visiting Judge's Chamber    | Credenza w/2 Doors and 2 Drawers, Bevel<br>Series | 70" x 19" x 31"  | Refinish, Package 12                                     |
| 6499     | B218 Chief Deputy Office                    | 3.139 Bankruptcy<br>Visiting Judge's Chamber    | Desk, Executive, Bevel Series                     | 72" x 44" x 31"  | Refinish, Package 12                                     |
| 6632     | B207 Finance                                | 2.116 Bankruptcy<br>Second Floor Lounge<br>Area | Sofa Table                                        | 54" x 16" x 26"  | Refinish, Package 12                                     |
| 6118     | B239B Judge Coleman's<br>Robing Room        | 3.147 Judge Coleman's<br>Chambers               | Credenza, Bevel Series                            | 72" x 19" x 31"  | Refinish, Package 12                                     |