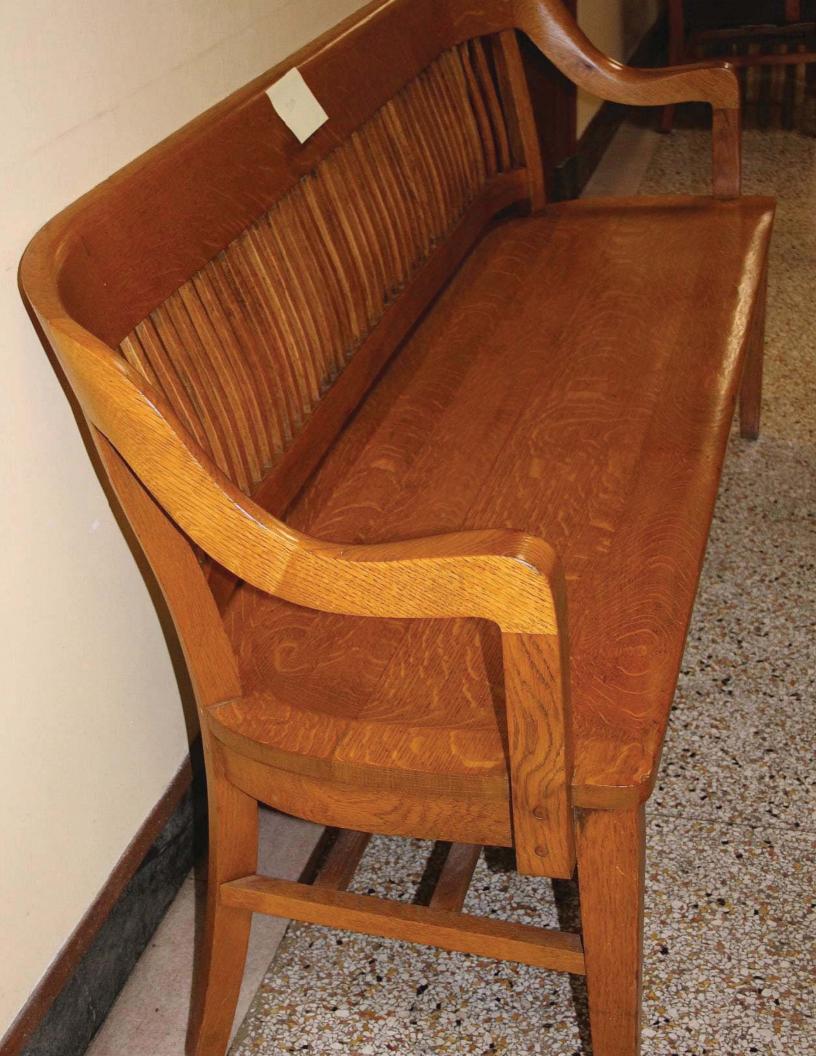

| Bankruj  | ptcy Inventory and F                        |                                                 |                                                   |                  | Disposition (New,<br>Relocate, Refinish,<br>Reupholster, |
|----------|---------------------------------------------|-------------------------------------------------|---------------------------------------------------|------------------|----------------------------------------------------------|
| Asset ID |                                             |                                                 |                                                   |                  |                                                          |
| #/Code   | Tomochichi Location                         | Annex Location                                  | Name                                              | Size (W x D x H) | Surplus or Dispose)                                      |
| 4089     | B228 Bankruptcy<br>Courtroom                | 3.102 Attorney Conf<br>Room A                   | Attorney Table w/glass top                        | 72"x 36" x 31"   | Refinish, Package 12                                     |
| 5085     | B228 Bankruptcy<br>Courtroom                | 3.103 Attorney Conf<br>Room B                   | Attorney Table w/glass top                        | 72"x 36" x 31"   | Refinish, Package 12                                     |
| 5202     | B226 Clerk's Office                         | 2.134 Clerk's Office                            | Coffee Table, Oval                                | 36" x 28" x 18"  | Refinish, Package 12                                     |
| 5330     | BHallB Bankruptcy<br>Hallway B              | 2.100 Lobby                                     | Bench                                             |                  | Refinish, Package 12                                     |
| 5331     | BHallB Bankruptcy<br>Hallway B              | 2.100 Lobby                                     | Bench                                             |                  | Refinish, Package 12                                     |
| 5335     | BHallB Bankruptcy<br>Hallway B              | 2.100 Lobby                                     | Bench                                             |                  | Refinish, Package 12                                     |
| 5336     | BHallC Bankruptcy<br>Hallway C              | 3.104 Lobby                                     | Bench                                             |                  | Refinish, Package 12                                     |
| 5371     | BHallB Bankruptcy<br>Hallway B              | 3.104 Lobby                                     | Bench                                             |                  | Refinish, Package 12                                     |
| 5377     | BHallB Bankruptcy<br>Hallway B              | 3.104 Lobby                                     | Bench                                             |                  | Refinish, Package 12                                     |
| 5397     | BHallB Bankruptcy<br>Hallway B              | 3.104 Lobby                                     | Bench                                             |                  | Refinish, Package 12                                     |
| 5425     | B216 Attorney<br>Conference Room            | 2.120 Bankruptcy<br>Conference Room             | Console Table                                     | 72" x 22" x 30"  | Refinish, Package 12                                     |
| 5524     | B216 Attorney<br>Conference Room            | 2.120 Bankruptcy<br>Conference Room             | Conference Table                                  | 97" x 42" x 30"  | Refinish, Package 12                                     |
| 103      | B234 Bankruptcy Visiting<br>Judge's Chamber |                                                 | Desk, Executive, Bevel Series                     | 72" x 48" x 32"  | Refinish, Package 12                                     |
| 6458     | B218 Chief Deputy Office                    | 2.122 Chief Deputy<br>Office                    | Table, Round                                      | 20" dia x 29"    | Refinish, Package 12                                     |
| 6459     | B218 Chief Deputy Office                    |                                                 | End Table w/Lower Shelf                           | 17" x 26" x 25"  | Refinish, Package 12                                     |
| 6473     | B218 Chief Deputy Office                    |                                                 | End Table w/Lower Shelf                           | 17" x 26" x 25"  | Refinish, Package 12                                     |
| 6482     | BHallB Bankruptcy<br>Hallway B              | 3.104 Lobby                                     | Bench                                             |                  | Refinish, Package 12                                     |
| 6498     | B218 Chief Deputy Office                    | 3.139 Bankruptcy<br>Visiting Judge's Chamber    | Credenza w/2 Doors and 2 Drawers, Bevel<br>Series | 70" x 19" x 31"  | Refinish, Package 12                                     |
| 6499     | B218 Chief Deputy Office                    | 3.139 Bankruptcy<br>Visiting Judge's Chamber    | Desk, Executive, Bevel Series                     | 72" x 44" x 31"  | Refinish, Package 12                                     |
| 6632     | B207 Finance                                | 2.116 Bankruptcy<br>Second Floor Lounge<br>Area | Sofa Table                                        | 54" x 16" x 26"  | Refinish, Package 12                                     |
| 6118     | B239B Judge Coleman's<br>Robing Room        | 3.147 Judge Coleman's<br>Chambers               | Credenza, Bevel Series                            | 72" x 19" x 31"  | Refinish, Package 12                                     |