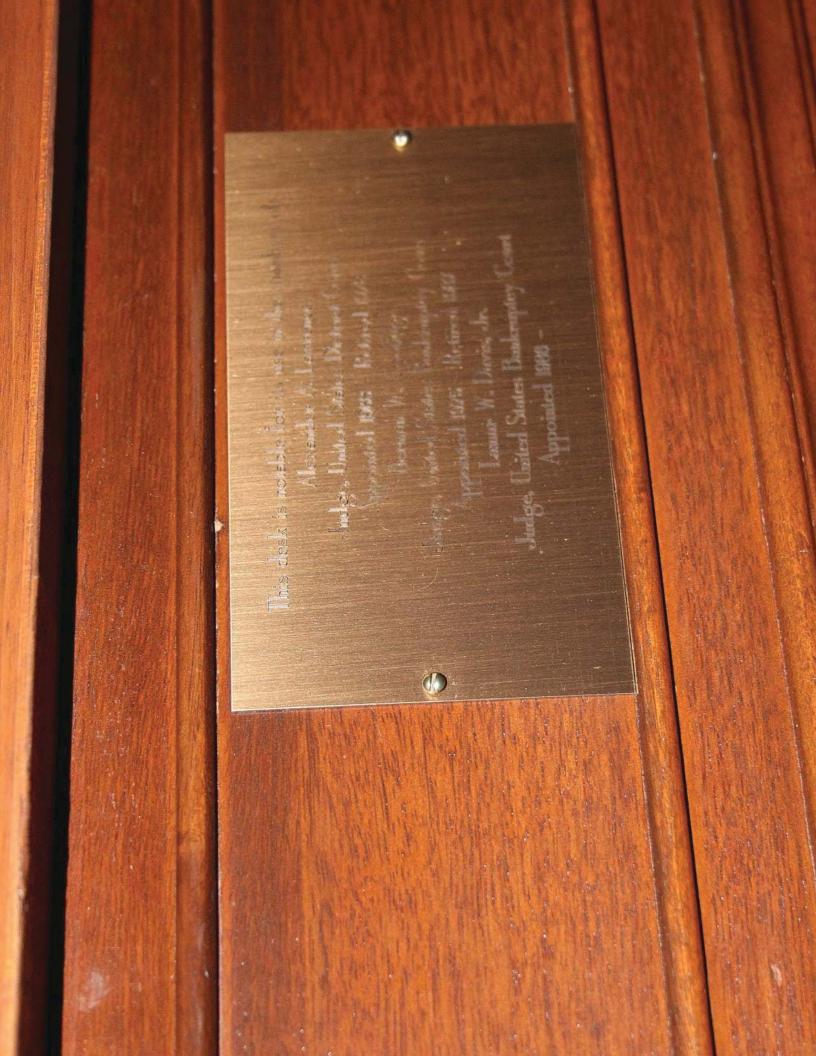

| Bankruj  | ptcy Inventory and F                        |                                                 |                                                   |                  | Disposition (New,<br>Relocate, Refinish,<br>Reupholster, |
|----------|---------------------------------------------|-------------------------------------------------|---------------------------------------------------|------------------|----------------------------------------------------------|
| Asset ID |                                             |                                                 |                                                   |                  |                                                          |
| #/Code   | Tomochichi Location                         | Annex Location                                  | Name                                              | Size (W x D x H) | Surplus or Dispose)                                      |
| 4089     | B228 Bankruptcy<br>Courtroom                | 3.102 Attorney Conf<br>Room A                   | Attorney Table w/glass top                        | 72"x 36" x 31"   | Refinish, Package 12                                     |
| 5085     | B228 Bankruptcy<br>Courtroom                | 3.103 Attorney Conf<br>Room B                   | Attorney Table w/glass top                        | 72"x 36" x 31"   | Refinish, Package 12                                     |
| 5202     | B226 Clerk's Office                         | 2.134 Clerk's Office                            | Coffee Table, Oval                                | 36" x 28" x 18"  | Refinish, Package 12                                     |
| 5330     | BHallB Bankruptcy<br>Hallway B              | 2.100 Lobby                                     | Bench                                             |                  | Refinish, Package 12                                     |
| 5331     | BHallB Bankruptcy<br>Hallway B              | 2.100 Lobby                                     | Bench                                             |                  | Refinish, Package 12                                     |
| 5335     | BHallB Bankruptcy<br>Hallway B              | 2.100 Lobby                                     | Bench                                             |                  | Refinish, Package 12                                     |
| 5336     | BHallC Bankruptcy<br>Hallway C              | 3.104 Lobby                                     | Bench                                             |                  | Refinish, Package 12                                     |
| 5371     | BHallB Bankruptcy<br>Hallway B              | 3.104 Lobby                                     | Bench                                             |                  | Refinish, Package 12                                     |
| 5377     | BHallB Bankruptcy<br>Hallway B              | 3.104 Lobby                                     | Bench                                             |                  | Refinish, Package 12                                     |
| 5397     | BHallB Bankruptcy<br>Hallway B              | 3.104 Lobby                                     | Bench                                             |                  | Refinish, Package 12                                     |
| 5425     | B216 Attorney<br>Conference Room            | 2.120 Bankruptcy<br>Conference Room             | Console Table                                     | 72" x 22" x 30"  | Refinish, Package 12                                     |
| 5524     | B216 Attorney<br>Conference Room            | 2.120 Bankruptcy<br>Conference Room             | Conference Table                                  | 97" x 42" x 30"  | Refinish, Package 12                                     |
| 103      | B234 Bankruptcy Visiting<br>Judge's Chamber |                                                 | Desk, Executive, Bevel Series                     | 72" x 48" x 32"  | Refinish, Package 12                                     |
| 6458     | B218 Chief Deputy Office                    | 2.122 Chief Deputy<br>Office                    | Table, Round                                      | 20" dia x 29"    | Refinish, Package 12                                     |
| 6459     | B218 Chief Deputy Office                    |                                                 | End Table w/Lower Shelf                           | 17" x 26" x 25"  | Refinish, Package 12                                     |
| 6473     | B218 Chief Deputy Office                    |                                                 | End Table w/Lower Shelf                           | 17" x 26" x 25"  | Refinish, Package 12                                     |
| 6482     | BHallB Bankruptcy<br>Hallway B              | 3.104 Lobby                                     | Bench                                             |                  | Refinish, Package 12                                     |
| 6498     | B218 Chief Deputy Office                    | 3.139 Bankruptcy<br>Visiting Judge's Chamber    | Credenza w/2 Doors and 2 Drawers, Bevel<br>Series | 70" x 19" x 31"  | Refinish, Package 12                                     |
| 6499     | B218 Chief Deputy Office                    | 3.139 Bankruptcy<br>Visiting Judge's Chamber    | Desk, Executive, Bevel Series                     | 72" x 44" x 31"  | Refinish, Package 12                                     |
| 6632     | B207 Finance                                | 2.116 Bankruptcy<br>Second Floor Lounge<br>Area | Sofa Table                                        | 54" x 16" x 26"  | Refinish, Package 12                                     |
| 6118     | B239B Judge Coleman's<br>Robing Room        | 3.147 Judge Coleman's<br>Chambers               | Credenza, Bevel Series                            | 72" x 19" x 31"  | Refinish, Package 12                                     |