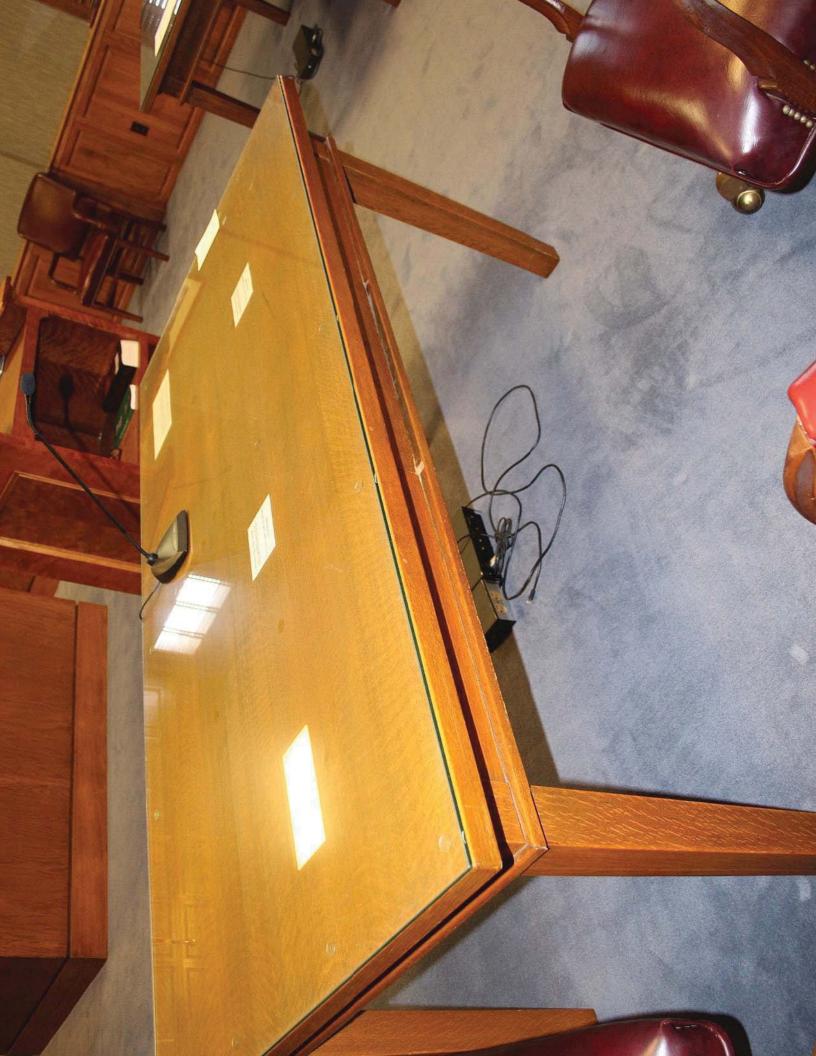

| Bankruj  | ptcy Inventory and F                        |                                                 |                                                   |                  | Disposition (New,<br>Relocate, Refinish,<br>Reupholster, |
|----------|---------------------------------------------|-------------------------------------------------|---------------------------------------------------|------------------|----------------------------------------------------------|
| Asset ID |                                             |                                                 |                                                   |                  |                                                          |
| #/Code   | Tomochichi Location                         | Annex Location                                  | Name                                              | Size (W x D x H) | Surplus or Dispose)                                      |
| 4089     | B228 Bankruptcy<br>Courtroom                | 3.102 Attorney Conf<br>Room A                   | Attorney Table w/glass top                        | 72"x 36" x 31"   | Refinish, Package 12                                     |
| 5085     | B228 Bankruptcy<br>Courtroom                | 3.103 Attorney Conf<br>Room B                   | Attorney Table w/glass top                        | 72"x 36" x 31"   | Refinish, Package 12                                     |
| 5202     | B226 Clerk's Office                         | 2.134 Clerk's Office                            | Coffee Table, Oval                                | 36" x 28" x 18"  | Refinish, Package 12                                     |
| 5330     | BHallB Bankruptcy<br>Hallway B              | 2.100 Lobby                                     | Bench                                             |                  | Refinish, Package 12                                     |
| 5331     | BHallB Bankruptcy<br>Hallway B              | 2.100 Lobby                                     | Bench                                             |                  | Refinish, Package 12                                     |
| 5335     | BHallB Bankruptcy<br>Hallway B              | 2.100 Lobby                                     | Bench                                             |                  | Refinish, Package 12                                     |
| 5336     | BHallC Bankruptcy<br>Hallway C              | 3.104 Lobby                                     | Bench                                             |                  | Refinish, Package 12                                     |
| 5371     | BHallB Bankruptcy<br>Hallway B              | 3.104 Lobby                                     | Bench                                             |                  | Refinish, Package 12                                     |
| 5377     | BHallB Bankruptcy<br>Hallway B              | 3.104 Lobby                                     | Bench                                             |                  | Refinish, Package 12                                     |
| 5397     | BHallB Bankruptcy<br>Hallway B              | 3.104 Lobby                                     | Bench                                             |                  | Refinish, Package 12                                     |
| 5425     | B216 Attorney<br>Conference Room            | 2.120 Bankruptcy<br>Conference Room             | Console Table                                     | 72" x 22" x 30"  | Refinish, Package 12                                     |
| 5524     | B216 Attorney<br>Conference Room            | 2.120 Bankruptcy<br>Conference Room             | Conference Table                                  | 97" x 42" x 30"  | Refinish, Package 12                                     |
| 103      | B234 Bankruptcy Visiting<br>Judge's Chamber |                                                 | Desk, Executive, Bevel Series                     | 72" x 48" x 32"  | Refinish, Package 12                                     |
| 6458     | B218 Chief Deputy Office                    | 2.122 Chief Deputy<br>Office                    | Table, Round                                      | 20" dia x 29"    | Refinish, Package 12                                     |
| 6459     | B218 Chief Deputy Office                    |                                                 | End Table w/Lower Shelf                           | 17" x 26" x 25"  | Refinish, Package 12                                     |
| 6473     | B218 Chief Deputy Office                    |                                                 | End Table w/Lower Shelf                           | 17" x 26" x 25"  | Refinish, Package 12                                     |
| 6482     | BHallB Bankruptcy<br>Hallway B              | 3.104 Lobby                                     | Bench                                             |                  | Refinish, Package 12                                     |
| 6498     | B218 Chief Deputy Office                    | 3.139 Bankruptcy<br>Visiting Judge's Chamber    | Credenza w/2 Doors and 2 Drawers, Bevel<br>Series | 70" x 19" x 31"  | Refinish, Package 12                                     |
| 6499     | B218 Chief Deputy Office                    | 3.139 Bankruptcy<br>Visiting Judge's Chamber    | Desk, Executive, Bevel Series                     | 72" x 44" x 31"  | Refinish, Package 12                                     |
| 6632     | B207 Finance                                | 2.116 Bankruptcy<br>Second Floor Lounge<br>Area | Sofa Table                                        | 54" x 16" x 26"  | Refinish, Package 12                                     |
| 6118     | B239B Judge Coleman's<br>Robing Room        | 3.147 Judge Coleman's<br>Chambers               | Credenza, Bevel Series                            | 72" x 19" x 31"  | Refinish, Package 12                                     |