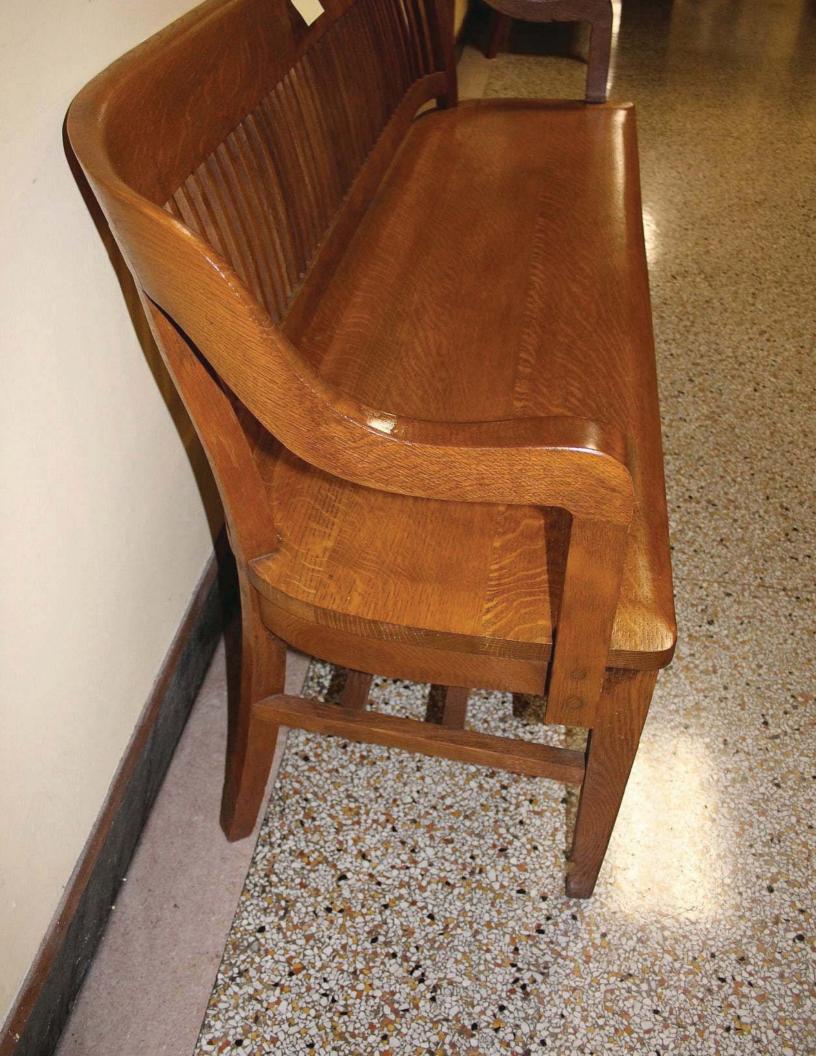

| Bankruj  | ptcy Inventory and F                        |                                                 |                                                   |                  | Disposition (New,<br>Relocate, Refinish,<br>Reupholster, |
|----------|---------------------------------------------|-------------------------------------------------|---------------------------------------------------|------------------|----------------------------------------------------------|
| Asset ID |                                             |                                                 |                                                   |                  |                                                          |
| #/Code   | Tomochichi Location                         | Annex Location                                  | Name                                              | Size (W x D x H) | Surplus or Dispose)                                      |
| 4089     | B228 Bankruptcy<br>Courtroom                | 3.102 Attorney Conf<br>Room A                   | Attorney Table w/glass top                        | 72"x 36" x 31"   | Refinish, Package 12                                     |
| 5085     | B228 Bankruptcy<br>Courtroom                | 3.103 Attorney Conf<br>Room B                   | Attorney Table w/glass top                        | 72"x 36" x 31"   | Refinish, Package 12                                     |
| 5202     | B226 Clerk's Office                         | 2.134 Clerk's Office                            | Coffee Table, Oval                                | 36" x 28" x 18"  | Refinish, Package 12                                     |
| 5330     | BHallB Bankruptcy<br>Hallway B              | 2.100 Lobby                                     | Bench                                             |                  | Refinish, Package 12                                     |
| 5331     | BHallB Bankruptcy<br>Hallway B              | 2.100 Lobby                                     | Bench                                             |                  | Refinish, Package 12                                     |
| 5335     | BHallB Bankruptcy<br>Hallway B              | 2.100 Lobby                                     | Bench                                             |                  | Refinish, Package 12                                     |
| 5336     | BHallC Bankruptcy<br>Hallway C              | 3.104 Lobby                                     | Bench                                             |                  | Refinish, Package 12                                     |
| 5371     | BHallB Bankruptcy<br>Hallway B              | 3.104 Lobby                                     | Bench                                             |                  | Refinish, Package 12                                     |
| 5377     | BHallB Bankruptcy<br>Hallway B              | 3.104 Lobby                                     | Bench                                             |                  | Refinish, Package 12                                     |
| 5397     | BHallB Bankruptcy<br>Hallway B              | 3.104 Lobby                                     | Bench                                             |                  | Refinish, Package 12                                     |
| 5425     | B216 Attorney<br>Conference Room            | 2.120 Bankruptcy<br>Conference Room             | Console Table                                     | 72" x 22" x 30"  | Refinish, Package 12                                     |
| 5524     | B216 Attorney<br>Conference Room            | 2.120 Bankruptcy<br>Conference Room             | Conference Table                                  | 97" x 42" x 30"  | Refinish, Package 12                                     |
| 103      | B234 Bankruptcy Visiting<br>Judge's Chamber |                                                 | Desk, Executive, Bevel Series                     | 72" x 48" x 32"  | Refinish, Package 12                                     |
| 6458     | B218 Chief Deputy Office                    | 2.122 Chief Deputy<br>Office                    | Table, Round                                      | 20" dia x 29"    | Refinish, Package 12                                     |
| 6459     | B218 Chief Deputy Office                    |                                                 | End Table w/Lower Shelf                           | 17" x 26" x 25"  | Refinish, Package 12                                     |
| 6473     | B218 Chief Deputy Office                    |                                                 | End Table w/Lower Shelf                           | 17" x 26" x 25"  | Refinish, Package 12                                     |
| 6482     | BHallB Bankruptcy<br>Hallway B              | 3.104 Lobby                                     | Bench                                             |                  | Refinish, Package 12                                     |
| 6498     | B218 Chief Deputy Office                    | 3.139 Bankruptcy<br>Visiting Judge's Chamber    | Credenza w/2 Doors and 2 Drawers, Bevel<br>Series | 70" x 19" x 31"  | Refinish, Package 12                                     |
| 6499     | B218 Chief Deputy Office                    | 3.139 Bankruptcy<br>Visiting Judge's Chamber    | Desk, Executive, Bevel Series                     | 72" x 44" x 31"  | Refinish, Package 12                                     |
| 6632     | B207 Finance                                | 2.116 Bankruptcy<br>Second Floor Lounge<br>Area | Sofa Table                                        | 54" x 16" x 26"  | Refinish, Package 12                                     |
| 6118     | B239B Judge Coleman's<br>Robing Room        | 3.147 Judge Coleman's<br>Chambers               | Credenza, Bevel Series                            | 72" x 19" x 31"  | Refinish, Package 12                                     |

| Probatio |                     |                |       |                  |                                          |
|----------|---------------------|----------------|-------|------------------|------------------------------------------|
|          |                     |                |       |                  | Disposition (New,<br>Relocate, Refinish, |
| Asset ID |                     |                |       |                  | Reupholster,                             |
| #/Code   | Tomochichi Location | Annex Location | Name  | Size (W x D x H) | Surplus or Dispose)                      |
| 508      | P100A Lobby         | 3.104 Lobby    | Bench | 71" x 20" x 35"  | Refinish, Package 12                     |
| 513      | P100A Lobby         | 3.104 Lobby    | Bench | 71" x 20" x 35"  | Refinish, Package 12                     |
| 525      | P100A Lobby         | 3.104 Lobby    | Bench | 71" x 20" x 35"  | Refinish, Package 12                     |