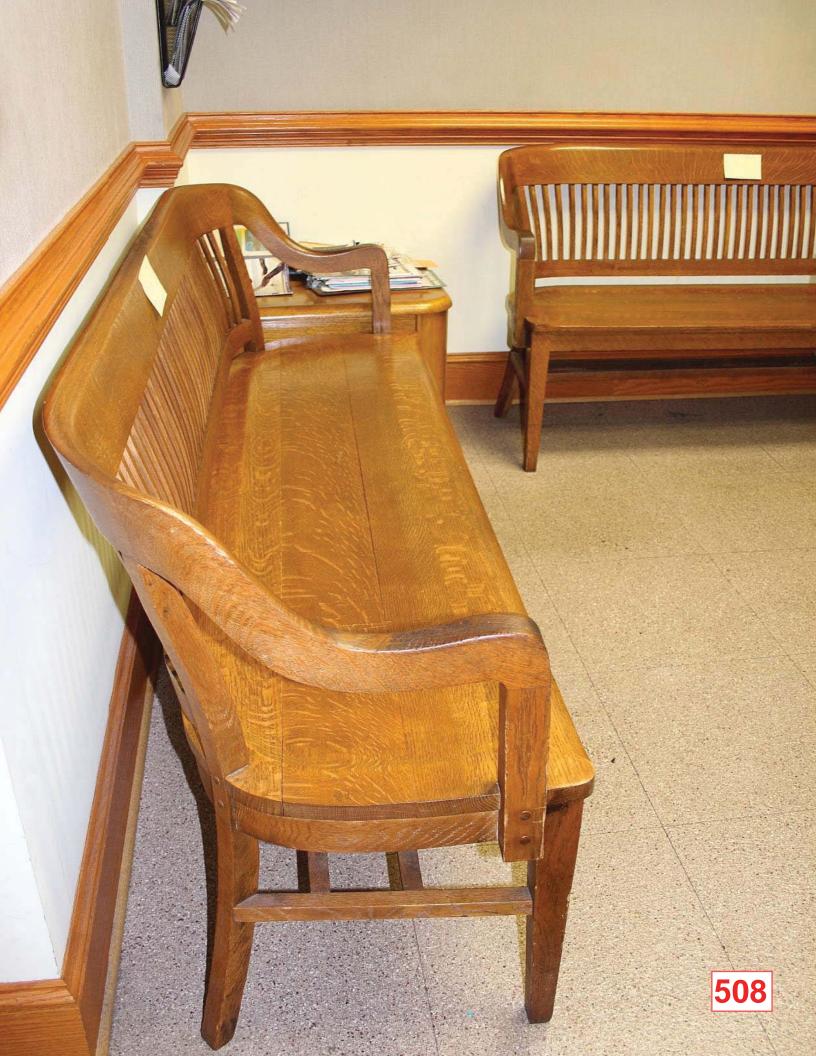

| Probatio |                     |                |       |                  |                                          |
|----------|---------------------|----------------|-------|------------------|------------------------------------------|
|          |                     |                |       |                  | Disposition (New,<br>Relocate, Refinish, |
| Asset ID |                     |                |       |                  | Reupholster,                             |
| #/Code   | Tomochichi Location | Annex Location | Name  | Size (W x D x H) | Surplus or Dispose)                      |
| 508      | P100A Lobby         | 3.104 Lobby    | Bench | 71" x 20" x 35"  | Refinish, Package 12                     |
| 513      | P100A Lobby         | 3.104 Lobby    | Bench | 71" x 20" x 35"  | Refinish, Package 12                     |
| 525      | P100A Lobby         | 3.104 Lobby    | Bench | 71" x 20" x 35"  | Refinish, Package 12                     |