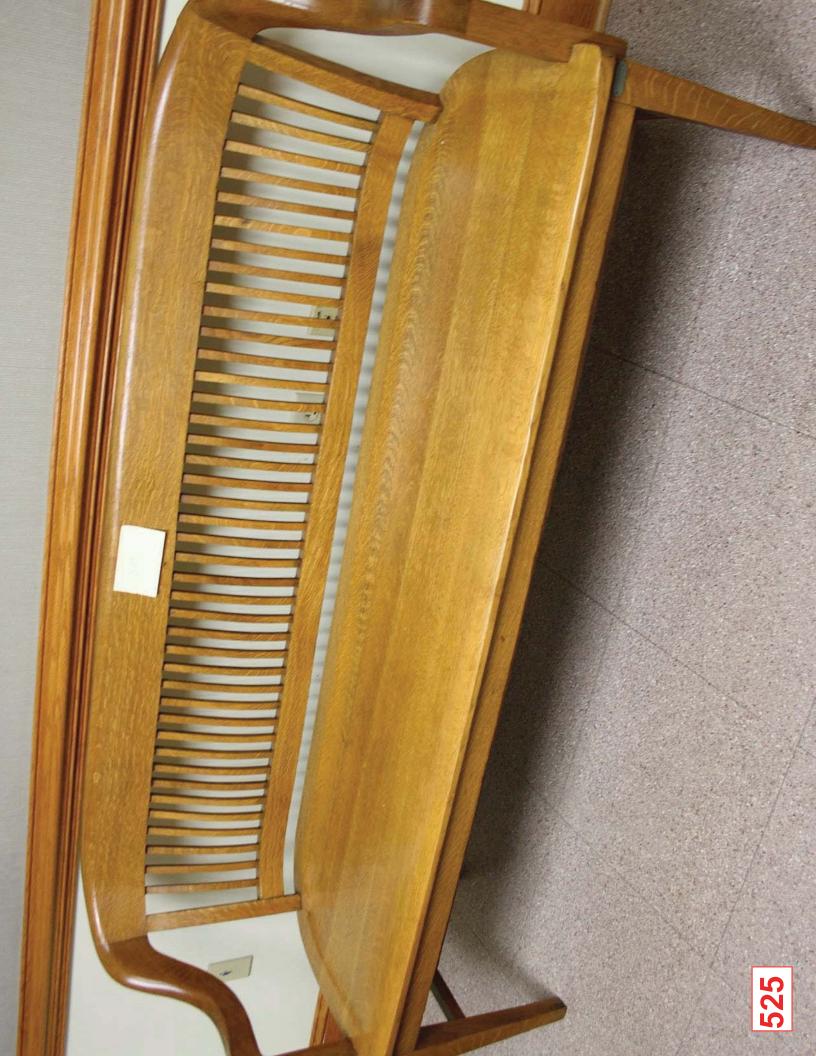

| Probatio |                     |                |       |                  |                                          |
|----------|---------------------|----------------|-------|------------------|------------------------------------------|
|          |                     |                |       |                  | Disposition (New,<br>Relocate, Refinish, |
| Asset ID |                     |                |       |                  | Reupholster,                             |
| #/Code   | Tomochichi Location | Annex Location | Name  | Size (W x D x H) | Surplus or Dispose)                      |
| 508      | P100A Lobby         | 3.104 Lobby    | Bench | 71" x 20" x 35"  | Refinish, Package 12                     |
| 513      | P100A Lobby         | 3.104 Lobby    | Bench | 71" x 20" x 35"  | Refinish, Package 12                     |
| 525      | P100A Lobby         | 3.104 Lobby    | Bench | 71" x 20" x 35"  | Refinish, Package 12                     |