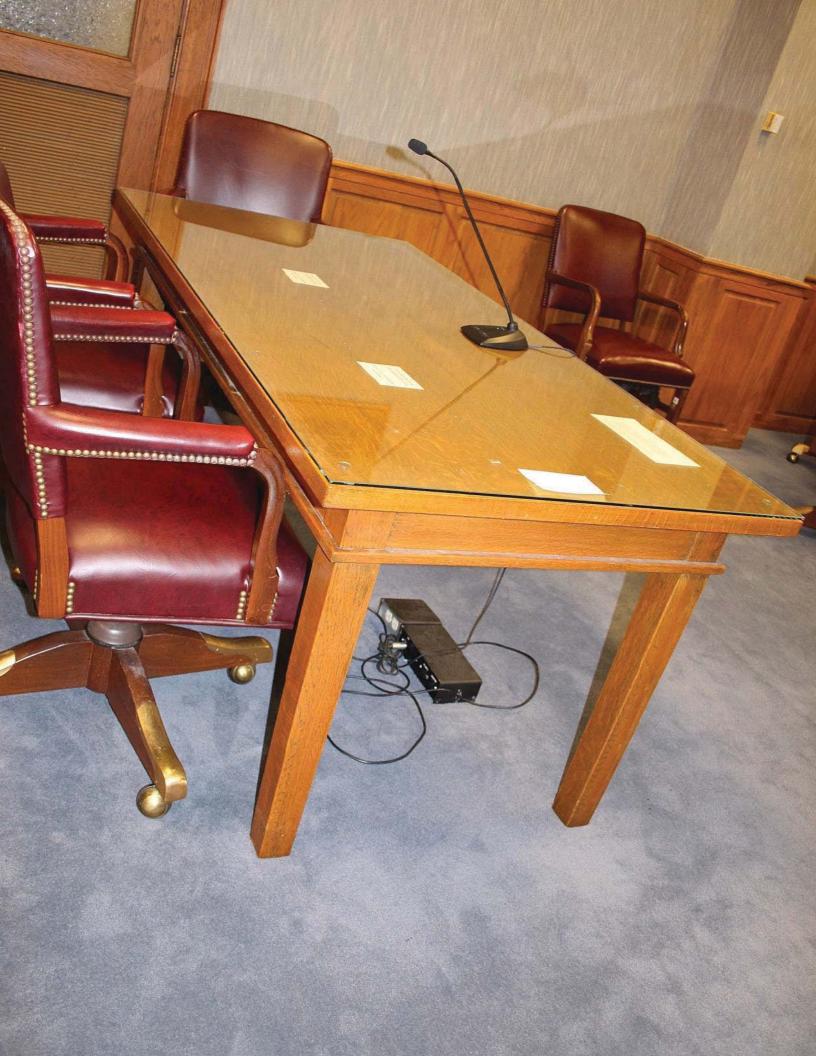

| Bankruj  | ptcy Inventory and F                        |                                                 |                                                   |                  | Disposition (New,<br>Relocate, Refinish,<br>Reupholster, |
|----------|---------------------------------------------|-------------------------------------------------|---------------------------------------------------|------------------|----------------------------------------------------------|
| Asset ID |                                             |                                                 |                                                   |                  |                                                          |
| #/Code   | Tomochichi Location                         | Annex Location                                  | Name                                              | Size (W x D x H) | Surplus or Dispose)                                      |
| 4089     | B228 Bankruptcy<br>Courtroom                | 3.102 Attorney Conf<br>Room A                   | Attorney Table w/glass top                        | 72"x 36" x 31"   | Refinish, Package 12                                     |
| 5085     | B228 Bankruptcy<br>Courtroom                | 3.103 Attorney Conf<br>Room B                   | Attorney Table w/glass top                        | 72"x 36" x 31"   | Refinish, Package 12                                     |
| 5202     | B226 Clerk's Office                         | 2.134 Clerk's Office                            | Coffee Table, Oval                                | 36" x 28" x 18"  | Refinish, Package 12                                     |
| 5330     | BHallB Bankruptcy<br>Hallway B              | 2.100 Lobby                                     | Bench                                             |                  | Refinish, Package 12                                     |
| 5331     | BHallB Bankruptcy<br>Hallway B              | 2.100 Lobby                                     | Bench                                             |                  | Refinish, Package 12                                     |
| 5335     | BHallB Bankruptcy<br>Hallway B              | 2.100 Lobby                                     | Bench                                             |                  | Refinish, Package 12                                     |
| 5336     | BHallC Bankruptcy<br>Hallway C              | 3.104 Lobby                                     | Bench                                             |                  | Refinish, Package 12                                     |
| 5371     | BHallB Bankruptcy<br>Hallway B              | 3.104 Lobby                                     | Bench                                             |                  | Refinish, Package 12                                     |
| 5377     | BHallB Bankruptcy<br>Hallway B              | 3.104 Lobby                                     | Bench                                             |                  | Refinish, Package 12                                     |
| 5397     | BHallB Bankruptcy<br>Hallway B              | 3.104 Lobby                                     | Bench                                             |                  | Refinish, Package 12                                     |
| 5425     | B216 Attorney<br>Conference Room            | 2.120 Bankruptcy<br>Conference Room             | Console Table                                     | 72" x 22" x 30"  | Refinish, Package 12                                     |
| 5524     | B216 Attorney<br>Conference Room            | 2.120 Bankruptcy<br>Conference Room             | Conference Table                                  | 97" x 42" x 30"  | Refinish, Package 12                                     |
| 103      | B234 Bankruptcy Visiting<br>Judge's Chamber |                                                 | Desk, Executive, Bevel Series                     | 72" x 48" x 32"  | Refinish, Package 12                                     |
| 6458     | B218 Chief Deputy Office                    | 2.122 Chief Deputy<br>Office                    | Table, Round                                      | 20" dia x 29"    | Refinish, Package 12                                     |
| 6459     | B218 Chief Deputy Office                    |                                                 | End Table w/Lower Shelf                           | 17" x 26" x 25"  | Refinish, Package 12                                     |
| 6473     | B218 Chief Deputy Office                    |                                                 | End Table w/Lower Shelf                           | 17" x 26" x 25"  | Refinish, Package 12                                     |
| 6482     | BHallB Bankruptcy<br>Hallway B              | 3.104 Lobby                                     | Bench                                             |                  | Refinish, Package 12                                     |
| 6498     | B218 Chief Deputy Office                    | 3.139 Bankruptcy<br>Visiting Judge's Chamber    | Credenza w/2 Doors and 2 Drawers, Bevel<br>Series | 70" x 19" x 31"  | Refinish, Package 12                                     |
| 6499     | B218 Chief Deputy Office                    | 3.139 Bankruptcy<br>Visiting Judge's Chamber    | Desk, Executive, Bevel Series                     | 72" x 44" x 31"  | Refinish, Package 12                                     |
| 6632     | B207 Finance                                | 2.116 Bankruptcy<br>Second Floor Lounge<br>Area | Sofa Table                                        | 54" x 16" x 26"  | Refinish, Package 12                                     |
| 6118     | B239B Judge Coleman's<br>Robing Room        | 3.147 Judge Coleman's<br>Chambers               | Credenza, Bevel Series                            | 72" x 19" x 31"  | Refinish, Package 12                                     |