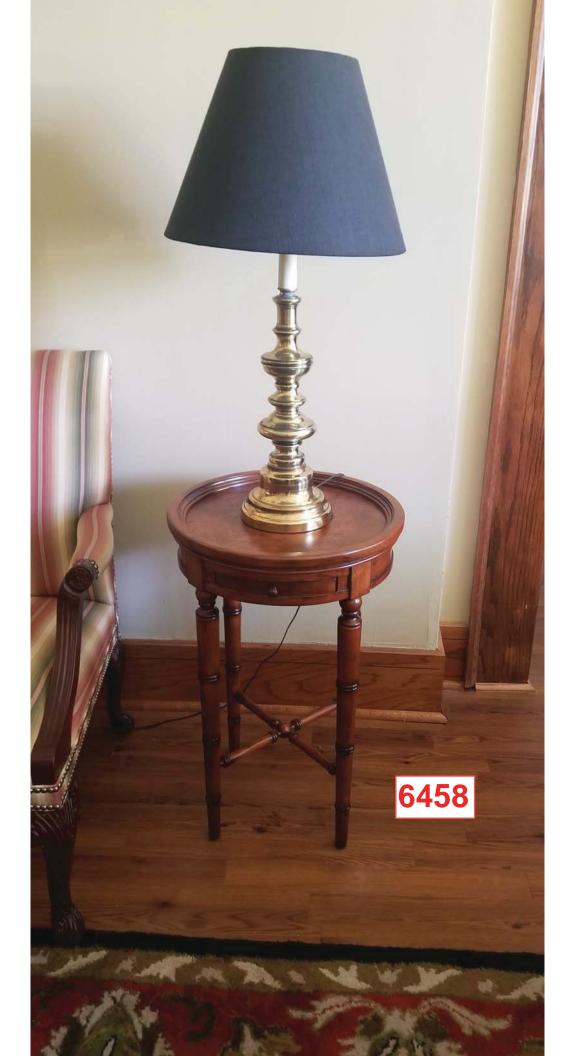

| Bankruj  | ptcy Inventory and F                        |                                                 |                                                   |                  | Disposition (New,<br>Relocate, Refinish,<br>Reupholster, |
|----------|---------------------------------------------|-------------------------------------------------|---------------------------------------------------|------------------|----------------------------------------------------------|
| Asset ID |                                             |                                                 |                                                   |                  |                                                          |
| #/Code   | Tomochichi Location                         | Annex Location                                  | Name                                              | Size (W x D x H) | Surplus or Dispose)                                      |
| 4089     | B228 Bankruptcy<br>Courtroom                | 3.102 Attorney Conf<br>Room A                   | Attorney Table w/glass top                        | 72"x 36" x 31"   | Refinish, Package 12                                     |
| 5085     | B228 Bankruptcy<br>Courtroom                | 3.103 Attorney Conf<br>Room B                   | Attorney Table w/glass top                        | 72"x 36" x 31"   | Refinish, Package 12                                     |
| 5202     | B226 Clerk's Office                         | 2.134 Clerk's Office                            | Coffee Table, Oval                                | 36" x 28" x 18"  | Refinish, Package 12                                     |
| 5330     | BHallB Bankruptcy<br>Hallway B              | 2.100 Lobby                                     | Bench                                             |                  | Refinish, Package 12                                     |
| 5331     | BHallB Bankruptcy<br>Hallway B              | 2.100 Lobby                                     | Bench                                             |                  | Refinish, Package 12                                     |
| 5335     | BHallB Bankruptcy<br>Hallway B              | 2.100 Lobby                                     | Bench                                             |                  | Refinish, Package 12                                     |
| 5336     | BHallC Bankruptcy<br>Hallway C              | 3.104 Lobby                                     | Bench                                             |                  | Refinish, Package 12                                     |
| 5371     | BHallB Bankruptcy<br>Hallway B              | 3.104 Lobby                                     | Bench                                             |                  | Refinish, Package 12                                     |
| 5377     | BHallB Bankruptcy<br>Hallway B              | 3.104 Lobby                                     | Bench                                             |                  | Refinish, Package 12                                     |
| 5397     | BHallB Bankruptcy<br>Hallway B              | 3.104 Lobby                                     | Bench                                             |                  | Refinish, Package 12                                     |
| 5425     | B216 Attorney<br>Conference Room            | 2.120 Bankruptcy<br>Conference Room             | Console Table                                     | 72" x 22" x 30"  | Refinish, Package 12                                     |
| 5524     | B216 Attorney<br>Conference Room            | 2.120 Bankruptcy<br>Conference Room             | Conference Table                                  | 97" x 42" x 30"  | Refinish, Package 12                                     |
| 103      | B234 Bankruptcy Visiting<br>Judge's Chamber |                                                 | Desk, Executive, Bevel Series                     | 72" x 48" x 32"  | Refinish, Package 12                                     |
| 6458     | B218 Chief Deputy Office                    | 2.122 Chief Deputy<br>Office                    | Table, Round                                      | 20" dia x 29"    | Refinish, Package 12                                     |
| 6459     | B218 Chief Deputy Office                    |                                                 | End Table w/Lower Shelf                           | 17" x 26" x 25"  | Refinish, Package 12                                     |
| 6473     | B218 Chief Deputy Office                    |                                                 | End Table w/Lower Shelf                           | 17" x 26" x 25"  | Refinish, Package 12                                     |
| 6482     | BHallB Bankruptcy<br>Hallway B              | 3.104 Lobby                                     | Bench                                             |                  | Refinish, Package 12                                     |
| 6498     | B218 Chief Deputy Office                    | 3.139 Bankruptcy<br>Visiting Judge's Chamber    | Credenza w/2 Doors and 2 Drawers, Bevel<br>Series | 70" x 19" x 31"  | Refinish, Package 12                                     |
| 6499     | B218 Chief Deputy Office                    | 3.139 Bankruptcy<br>Visiting Judge's Chamber    | Desk, Executive, Bevel Series                     | 72" x 44" x 31"  | Refinish, Package 12                                     |
| 6632     | B207 Finance                                | 2.116 Bankruptcy<br>Second Floor Lounge<br>Area | Sofa Table                                        | 54" x 16" x 26"  | Refinish, Package 12                                     |
| 6118     | B239B Judge Coleman's<br>Robing Room        | 3.147 Judge Coleman's<br>Chambers               | Credenza, Bevel Series                            | 72" x 19" x 31"  | Refinish, Package 12                                     |