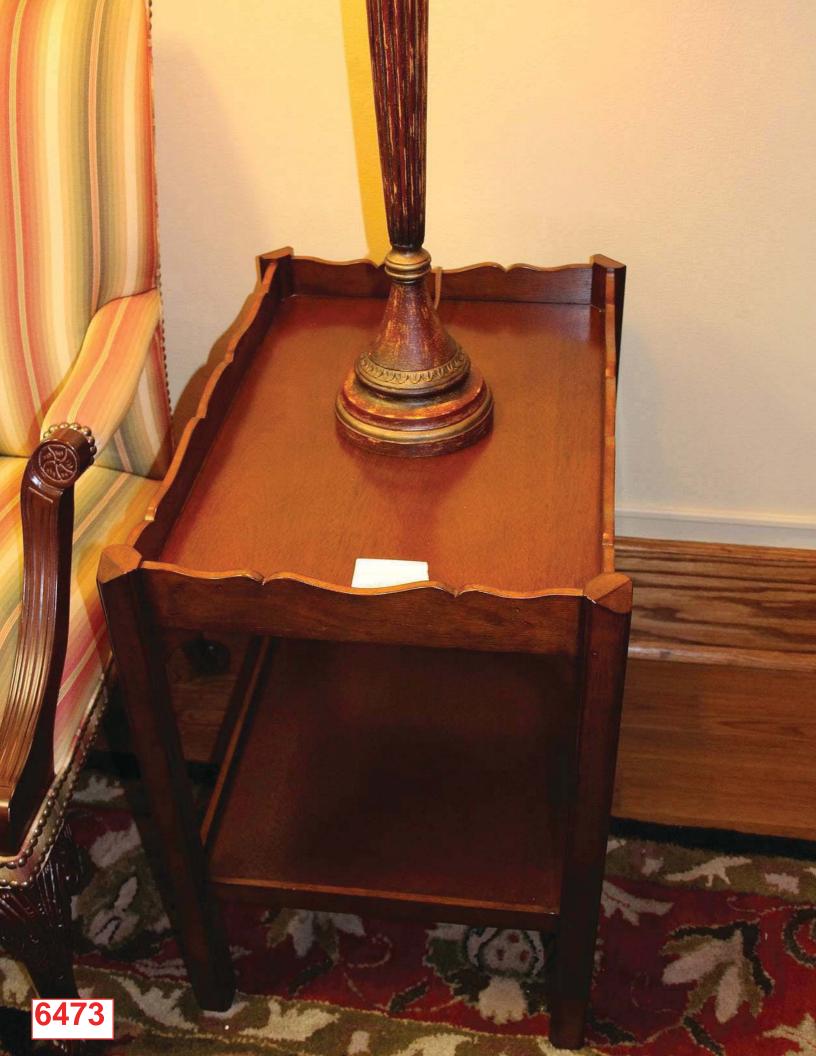

| Bankruj  | ptcy Inventory and F                        |                                                 |                                                   |                  | Disposition (New,<br>Relocate, Refinish,<br>Reupholster, |
|----------|---------------------------------------------|-------------------------------------------------|---------------------------------------------------|------------------|----------------------------------------------------------|
| Asset ID |                                             |                                                 |                                                   |                  |                                                          |
| #/Code   | Tomochichi Location                         | Annex Location                                  | Name                                              | Size (W x D x H) | Surplus or Dispose)                                      |
| 4089     | B228 Bankruptcy<br>Courtroom                | 3.102 Attorney Conf<br>Room A                   | Attorney Table w/glass top                        | 72"x 36" x 31"   | Refinish, Package 12                                     |
| 5085     | B228 Bankruptcy<br>Courtroom                | 3.103 Attorney Conf<br>Room B                   | Attorney Table w/glass top                        | 72"x 36" x 31"   | Refinish, Package 12                                     |
| 5202     | B226 Clerk's Office                         | 2.134 Clerk's Office                            | Coffee Table, Oval                                | 36" x 28" x 18"  | Refinish, Package 12                                     |
| 5330     | BHallB Bankruptcy<br>Hallway B              | 2.100 Lobby                                     | Bench                                             |                  | Refinish, Package 12                                     |
| 5331     | BHallB Bankruptcy<br>Hallway B              | 2.100 Lobby                                     | Bench                                             |                  | Refinish, Package 12                                     |
| 5335     | BHallB Bankruptcy<br>Hallway B              | 2.100 Lobby                                     | Bench                                             |                  | Refinish, Package 12                                     |
| 5336     | BHallC Bankruptcy<br>Hallway C              | 3.104 Lobby                                     | Bench                                             |                  | Refinish, Package 12                                     |
| 5371     | BHallB Bankruptcy<br>Hallway B              | 3.104 Lobby                                     | Bench                                             |                  | Refinish, Package 12                                     |
| 5377     | BHallB Bankruptcy<br>Hallway B              | 3.104 Lobby                                     | Bench                                             |                  | Refinish, Package 12                                     |
| 5397     | BHallB Bankruptcy<br>Hallway B              | 3.104 Lobby                                     | Bench                                             |                  | Refinish, Package 12                                     |
| 5425     | B216 Attorney<br>Conference Room            | 2.120 Bankruptcy<br>Conference Room             | Console Table                                     | 72" x 22" x 30"  | Refinish, Package 12                                     |
| 5524     | B216 Attorney<br>Conference Room            | 2.120 Bankruptcy<br>Conference Room             | Conference Table                                  | 97" x 42" x 30"  | Refinish, Package 12                                     |
| 103      | B234 Bankruptcy Visiting<br>Judge's Chamber |                                                 | Desk, Executive, Bevel Series                     | 72" x 48" x 32"  | Refinish, Package 12                                     |
| 6458     | B218 Chief Deputy Office                    | 2.122 Chief Deputy<br>Office                    | Table, Round                                      | 20" dia x 29"    | Refinish, Package 12                                     |
| 6459     | B218 Chief Deputy Office                    |                                                 | End Table w/Lower Shelf                           | 17" x 26" x 25"  | Refinish, Package 12                                     |
| 6473     | B218 Chief Deputy Office                    |                                                 | End Table w/Lower Shelf                           | 17" x 26" x 25"  | Refinish, Package 12                                     |
| 6482     | BHallB Bankruptcy<br>Hallway B              | 3.104 Lobby                                     | Bench                                             |                  | Refinish, Package 12                                     |
| 6498     | B218 Chief Deputy Office                    | 3.139 Bankruptcy<br>Visiting Judge's Chamber    | Credenza w/2 Doors and 2 Drawers, Bevel<br>Series | 70" x 19" x 31"  | Refinish, Package 12                                     |
| 6499     | B218 Chief Deputy Office                    | 3.139 Bankruptcy<br>Visiting Judge's Chamber    | Desk, Executive, Bevel Series                     | 72" x 44" x 31"  | Refinish, Package 12                                     |
| 6632     | B207 Finance                                | 2.116 Bankruptcy<br>Second Floor Lounge<br>Area | Sofa Table                                        | 54" x 16" x 26"  | Refinish, Package 12                                     |
| 6118     | B239B Judge Coleman's<br>Robing Room        | 3.147 Judge Coleman's<br>Chambers               | Credenza, Bevel Series                            | 72" x 19" x 31"  | Refinish, Package 12                                     |